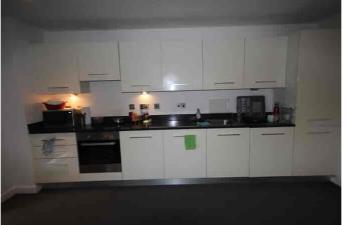

On entering the property gleams with fresh, white decor and spacious hallway. The property offers an impressive open plan living room with space for dining and modern full length rear wall kitchen with integrated appliances.