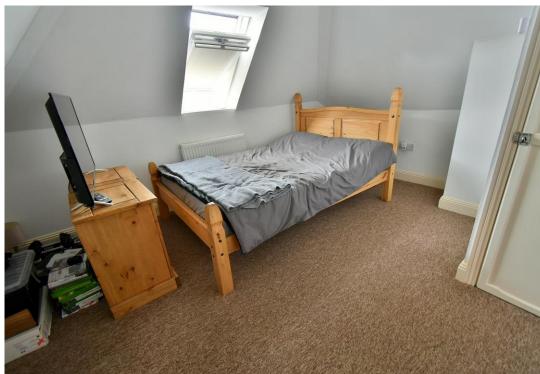

#### **Ground floor:**

- Large entrance hall with polished porcelain tiled floor and a good size storage cupboard
- Stunning open plan 24ft x 19ft **kitchen/dining room** the polished porcelain tiled floor continues throughout this fantastic family entertaining space
- The **kitchen area** has been beautifully finished with extensive wood block worktops with a double inset Belfast sink and a large central island unit also finished with a wood block worksurface which continues round to form a four seater breakfast bar. The kitchen has an excellent range of integrated appliances to include condensing tumble dryer, dishwasher, washing machine, range cooker with extractor canopy above and space for American style fridge/freezer. Double glazed door leading out onto a side path
- The dining area has ample space for a large six seater dining table and chairs and double glazed French doors leading out onto the rear garden patio
- Cloakroom finished in a stylish white suite incorporating a WC, wash hand basin with vanity storage beneath, polished porcelain tiled floor
- 12ft x 12ft **Sitting room** with a bay window overlooking the front garden
- Bedroom one is a generous size double bedroom benefitting from an excellent range of recently fitted bedroom furniture to include wardrobes, drawers, cupboards above and shelving
- En-suite shower room finished in a modern white suite incorporating a corner shower cubicle, WC, pedestal wash hand hasin
- **Bedroom two** is also a generous size double bedroom
- Family bathroom finished in a modern white suite incorporating a panelled bath with mixer taps and shower hose, WC, pedestal wash hand basin, partly tiled walls