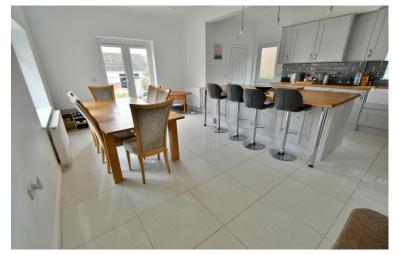

#### **Ground floor:**

- Large entrance hall with polished porcelain tiled floor and a good size storage cupboard
- Stunning open plan 24ft x 19ft **kitchen/dining room** the polished porcelain tiled floor continues throughout this fantastic family entertaining space
- The **kitchen area** has been beautifully finished with extensive wood block worktops with a double inset Belfast sink and a large central island unit also finished with a wood block worksurface which continues round to form a four seater breakfast bar. The kitchen has an excellent range of integrated appliances to include condensing tumble dryer, dishwasher, washing machine, range cooker with extractor canopy above and space for American style fridge/freezer. Double glazed door leading out onto a side path
- The dining area has ample space for a large six seater dining table and chairs and double glazed French doors leading out onto the rear garden patio
- Cloakroom finished in a stylish white suite incorporating a WC, wash hand basin with vanity storage beneath, polished porcelain tiled floor
- 12ft x 12ft **Sitting room** with a bay window overlooking the front garden
- Bedroom one is a generous size double bedroom benefitting from an excellent range of recently fitted bedroom furniture to include wardrobes, drawers, cupboards above and shelving
- En-suite shower room finished in a modern white suite incorporating a corner shower cubicle, WC, pedestal wash hand hasin
- **Bedroom two** is also a generous size double bedroom
- Family bathroom finished in a modern white suite incorporating a panelled bath with mixer taps and shower hose, WC, pedestal wash hand basin, partly tiled walls