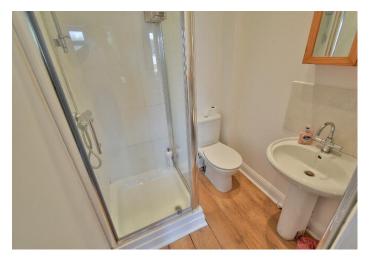

#### **Ground floor:**

- Large entrance hall with polished porcelain tiled floor and a good size storage cupboard
- Stunning open plan 24ft x 19ft **kitchen/dining room** the polished porcelain tiled floor continues throughout this fantastic family entertaining space
- The **kitchen area** has been beautifully finished with extensive wood block worktops with a double inset Belfast sink and a large central island unit also finished with a wood block worksurface which continues round to form a four seater breakfast bar. The kitchen has an excellent range of integrated appliances to include condensing tumble dryer, dishwasher, washing machine, range cooker with extractor canopy above and space for American style fridge/freezer. Double glazed door leading out onto a side path
- The dining area has ample space for a large six seater dining table and chairs and double glazed French doors leading out onto the rear garden patio
- Cloakroom finished in a stylish white suite incorporating a WC, wash hand basin with vanity storage beneath, polished porcelain tiled floor
- 12ft x 12ft **Sitting room** with a bay window overlooking the front garden
- Bedroom one is a generous size double bedroom benefitting from an excellent range of recently fitted bedroom furniture to include wardrobes, drawers, cupboards above and shelving
- En-suite shower room finished in a modern white suite incorporating a corner shower cubicle, WC, pedestal wash hand hasin
- **Bedroom two** is also a generous size double bedroom
- Family bathroom finished in a modern white suite incorporating a panelled bath with mixer taps and shower hose, WC, pedestal wash hand basin, partly tiled walls