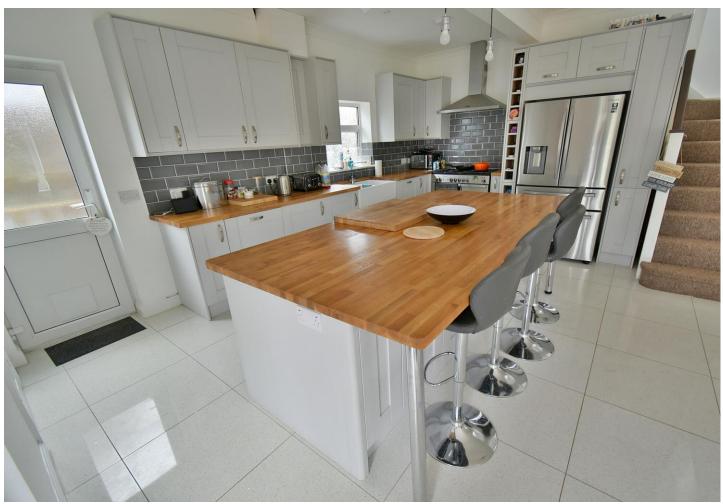

#### **Ground floor:**

- Large entrance hall with polished porcelain tiled floor and a good size storage cupboard
- Stunning open plan 24ft x 19ft **kitchen/dining room** the polished porcelain tiled floor continues throughout this fantastic family entertaining space
- The **kitchen area** has been beautifully finished with extensive wood block worktops with a double inset Belfast sink and a large central island unit also finished with a wood block worksurface which continues round to form a four seater breakfast bar. The kitchen has an excellent range of integrated appliances to include condensing tumble dryer, dishwasher, washing machine, range cooker with extractor canopy above and space for American style fridge/freezer. Double glazed door leading out onto a side path
- The dining area has ample space for a large six seater dining table and chairs and double glazed French doors leading out onto the rear garden patio
- Cloakroom finished in a stylish white suite incorporating a WC, wash hand basin with vanity storage beneath, polished porcelain tiled floor
- 12ft x 12ft **Sitting room** with a bay window overlooking the front garden
- Bedroom one is a generous size double bedroom benefitting from an excellent range of recently fitted bedroom furniture to include wardrobes, drawers, cupboards above and shelving
- En-suite shower room finished in a modern white suite incorporating a corner shower cubicle, WC, pedestal wash hand hasin
- **Bedroom two** is also a generous size double bedroom
- Family bathroom finished in a modern white suite incorporating a panelled bath with mixer taps and shower hose, WC, pedestal wash hand basin, partly tiled walls