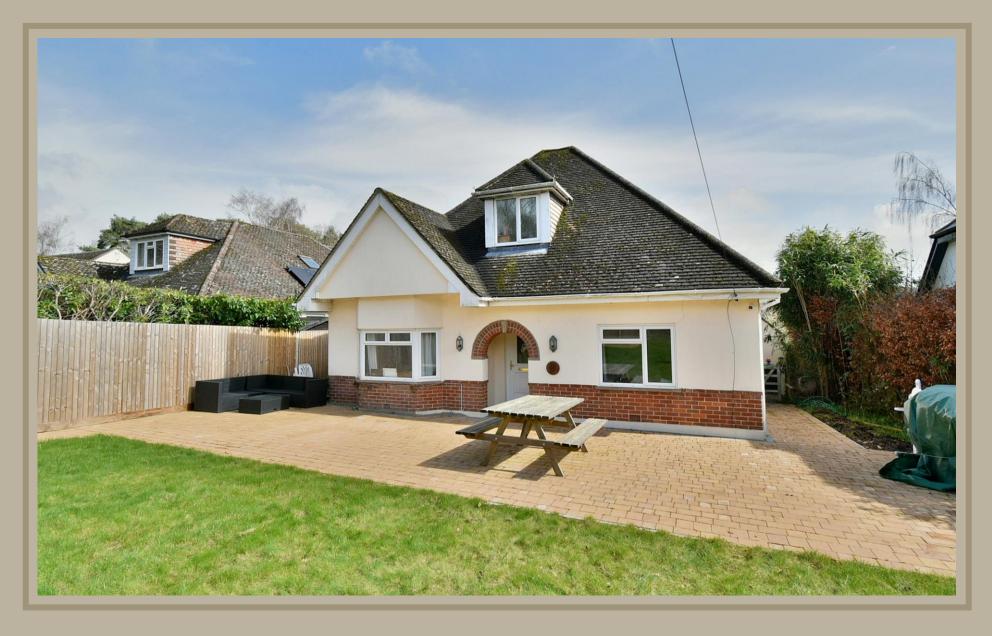

### FREEHOLD PRICE £625,000

An upgraded and improved five double bedroom, two bathroom, one shower room detached family home has a 70ft secluded front garden, 70ft private rear garden, detached garage and driveway providing generous off road parking whilst sitting centrally on a good size plot measuring 0.23 of an acre.

This 1,900 sq ft versatile family home has had a number of recent improvements. The property also now comes to the market offered with no onward chain.

A 1,900 sq ft five bedroom family home occupying a secluded plot which is approaching % of an acre.