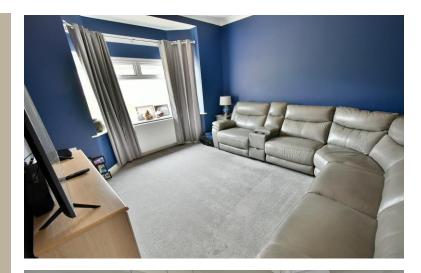

#### **Ground floor:**

- Large entrance hall with polished porcelain tiled floor and a good size storage cupboard
- Stunning open plan 24ft x 19ft **kitchen/dining room** the polished porcelain tiled floor continues throughout this fantastic family entertaining space
- The **kitchen area** has been beautifully finished with extensive wood block worktops with a double inset Belfast sink and a large central island unit also finished with a wood block worksurface which continues round to form a four seater breakfast bar. The kitchen has an excellent range of integrated appliances to include condensing tumble dryer, dishwasher, washing machine, range cooker with extractor canopy above and space for American style fridge/freezer. Double glazed door leading out onto a side path
- The dining area has ample space for a large six seater dining table and chairs and double glazed French doors leading out onto the rear garden patio
- Cloakroom finished in a stylish white suite incorporating a WC, wash hand basin with vanity storage beneath, polished porcelain tiled floor
- 12ft x 12ft **Sitting room** with a bay window overlooking the front garden
- Bedroom one is a generous size double bedroom benefitting from an excellent range of recently fitted bedroom furniture to include wardrobes, drawers, cupboards above and shelving
- En-suite shower room finished in a modern white suite incorporating a corner shower cubicle, WC, pedestal wash hand hasin
- **Bedroom two** is also a generous size double bedroom
- Family bathroom finished in a modern white suite incorporating a panelled bath with mixer taps and shower hose, WC, pedestal wash hand basin, partly tiled walls