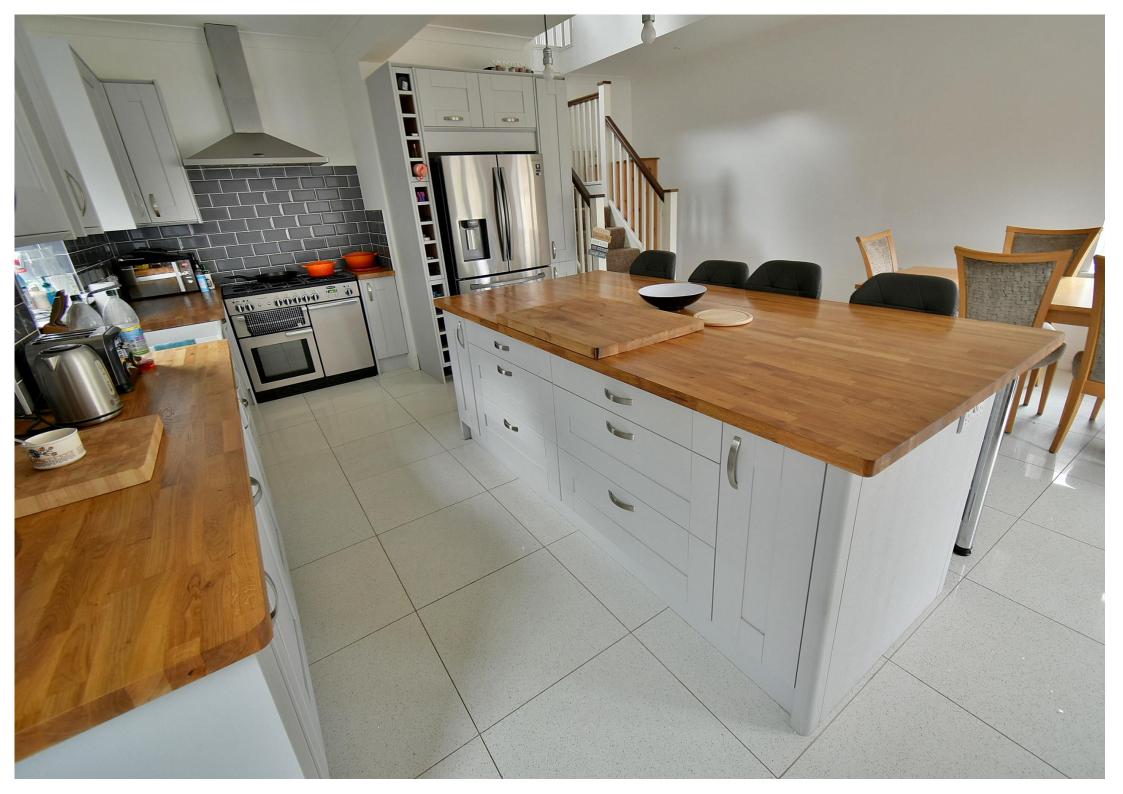

#### **Ground floor:**

- Large entrance hall with polished porcelain tiled floor and a good size storage cupboard
- Stunning open plan 24ft x 19ft **kitchen/dining room** the polished porcelain tiled floor continues throughout this fantastic family entertaining space
- The **kitchen area** has been beautifully finished with extensive wood block worktops with a double inset Belfast sink and a large central island unit also finished with a wood block worksurface which continues round to form a four seater breakfast bar. The kitchen has an excellent range of integrated appliances to include condensing tumble dryer, dishwasher, washing machine, range cooker with extractor canopy above and space for American style fridge/freezer. Double glazed door leading out onto a side path
- The dining area has ample space for a large six seater dining table and chairs and double glazed French doors leading out onto the rear garden patio
- Cloakroom finished in a stylish white suite incorporating a WC, wash hand basin with vanity storage beneath, polished porcelain tiled floor
- 12ft x 12ft **Sitting room** with a bay window overlooking the front garden
- Bedroom one is a generous size double bedroom benefitting from an excellent range of recently fitted bedroom furniture to include wardrobes, drawers, cupboards above and shelving
- En-suite shower room finished in a modern white suite incorporating a corner shower cubicle, WC, pedestal wash hand hasin
- **Bedroom two** is also a generous size double bedroom
- Family bathroom finished in a modern white suite incorporating a panelled bath with mixer taps and shower hose, WC, pedestal wash hand basin, partly tiled walls