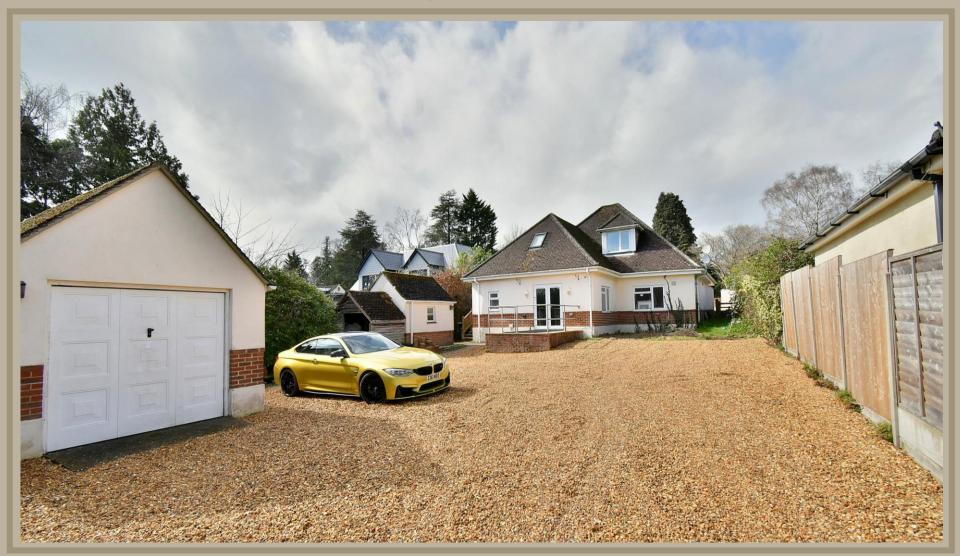

### FREEHOLD PRICE £625,000

An upgraded and improved five double bedroom, two bathroom, one shower room detached family home has a 70ft secluded front garden, 70ft private rear garden, detached garage and driveway providing generous off road parking whilst sitting centrally on a good size plot measuring 0.23 of an acre.

This 1,900 sq ft versatile family home has had a number of recent improvements. The property also now comes to the market offered with no onward chain.

A 1,900 sq ft five bedroom family home occupying a secluded plot which is approaching % of an acre.

## **Outside**

- The **front garden** is a superb feature of the property as it offers an excellent degree of seclusion, is fully enclosed and measures approximately 70ft x 50ft
- Adjoining the front of the property there is a large, block paved patio with a path leading down to a further area of block paved patio. The remainder of the garden is predominantly laid to lawn
- A rear 100ft gravelled **driveway** continues up to a up to a gravelled parking area providing parking for several vehicles
- Adjoining the rear of the property there is a paved patio area enclosed by chrome balustrade
- To the rear of the property there is a 20ft garage with a metal up and over door and a side personal door as well as a workshop with an adjoining store room
- Further benefits include; double glazing, a gas fired heating system and the property is also comes to the market offered with no onward chain