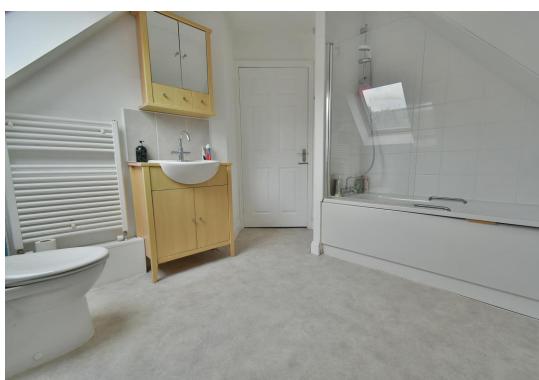

#### **Ground floor:**

- Large entrance hall with polished porcelain tiled floor and a good size storage cupboard
- Stunning open plan 24ft x 19ft **kitchen/dining room** the polished porcelain tiled floor continues throughout this fantastic family entertaining space
- The **kitchen area** has been beautifully finished with extensive wood block worktops with a double inset Belfast sink and a large central island unit also finished with a wood block worksurface which continues round to form a four seater breakfast bar. The kitchen has an excellent range of integrated appliances to include condensing tumble dryer, dishwasher, washing machine, range cooker with extractor canopy above and space for American style fridge/freezer. Double glazed door leading out onto a side path
- The dining area has ample space for a large six seater dining table and chairs and double glazed French doors leading out onto the rear garden patio
- Cloakroom finished in a stylish white suite incorporating a WC, wash hand basin with vanity storage beneath, polished porcelain tiled floor
- 12ft x 12ft **Sitting room** with a bay window overlooking the front garden
- Bedroom one is a generous size double bedroom benefitting from an excellent range of recently fitted bedroom furniture to include wardrobes, drawers, cupboards above and shelving
- En-suite shower room finished in a modern white suite incorporating a corner shower cubicle, WC, pedestal wash hand hasin
- **Bedroom two** is also a generous size double bedroom
- Family bathroom finished in a modern white suite incorporating a panelled bath with mixer taps and shower hose, WC, pedestal wash hand basin, partly tiled walls

#### First floor:

- Large first floor landing
- Three double bedrooms
- Spacious family bathroom finished in a modern white suite incorporating a panelled bath with mixer taps and shower hose,
   WC, wash hand basin with vanity storage beneath