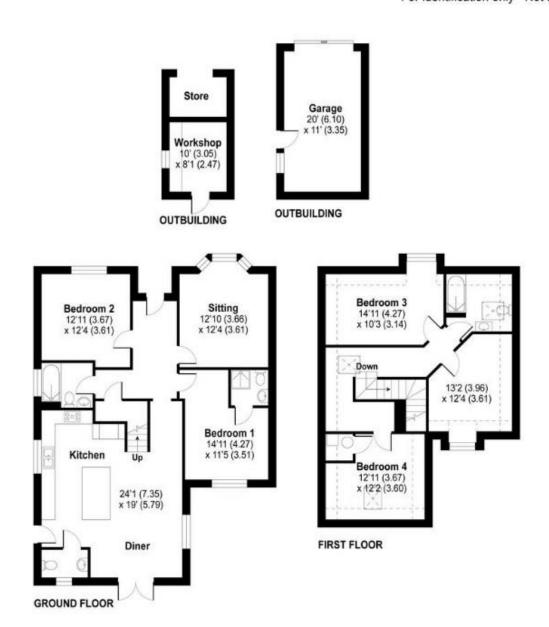

#### **Ground floor:**

- Large entrance hall with polished porcelain tiled floor and a good size storage cupboard
- Stunning open plan 24ft x 19ft **kitchen/dining room** the polished porcelain tiled floor continues throughout this fantastic family entertaining space
- The **kitchen area** has been beautifully finished with extensive wood block worktops with a double inset Belfast sink and a large central island unit also finished with a wood block worksurface which continues round to form a four seater breakfast bar. The kitchen has an excellent range of integrated appliances to include condensing tumble dryer, dishwasher, washing machine, range cooker with extractor canopy above and space for American style fridge/freezer. Double glazed door leading out onto a side path
- The dining area has ample space for a large six seater dining table and chairs and double glazed French doors leading out onto the rear garden patio
- Cloakroom finished in a stylish white suite incorporating a WC, wash hand basin with vanity storage beneath, polished porcelain tiled floor
- 12ft x 12ft **Sitting room** with a bay window overlooking the front garden
- Bedroom one is a generous size double bedroom benefitting from an excellent range of recently fitted bedroom furniture to include wardrobes, drawers, cupboards above and shelving
- En-suite shower room finished in a modern white suite incorporating a corner shower cubicle, WC, pedestal wash hand hasin
- **Bedroom two** is also a generous size double bedroom
- Family bathroom finished in a modern white suite incorporating a panelled bath with mixer taps and shower hose, WC, pedestal wash hand basin, partly tiled walls

#### First floor:

- Large first floor landing
- Three double bedrooms
- Spacious family bathroom finished in a modern white suite incorporating a panelled bath with mixer taps and shower hose,
   WC, wash hand basin with vanity storage beneath

Approximate Area = 1660 sq ft / 154.2 sq m Outbuilding = 322 sq ft / 29.9 sq m Total = 1982 sq ft / 184.1 sq m For identification only - Not to scale

## **Outside**

- The **front garden** is a superb feature of the property as it offers an excellent degree of seclusion, is fully enclosed and measures approximately 70ft x 50ft
- Adjoining the front of the property there is a large, block paved patio with a path leading down to a further area of block paved patio. The remainder of the garden is predominantly laid to lawn
- A rear 100ft gravelled **driveway** continues up to a up to a gravelled parking area providing parking for several vehicles
- Adjoining the rear of the property there is a paved patio area enclosed by chrome balustrade
- To the rear of the property there is a 20ft garage with a metal up and over door and a side personal door as well as a workshop with an adjoining store room
- Further benefits include; double glazing, a gas fired heating system and the property is also comes to the market offered with no onward chain