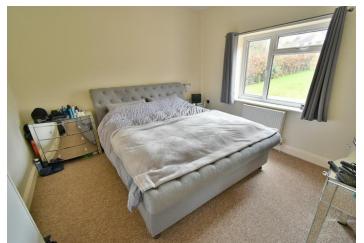

#### **Ground floor:**

- Large entrance hall with polished porcelain tiled floor and a good size storage cupboard
- Stunning open plan 24ft x 19ft **kitchen/dining room** the polished porcelain tiled floor continues throughout this fantastic family entertaining space
- The **kitchen area** has been beautifully finished with extensive wood block worktops with a double inset Belfast sink and a large central island unit also finished with a wood block worksurface which continues round to form a four seater breakfast bar. The kitchen has an excellent range of integrated appliances to include condensing tumble dryer, dishwasher, washing machine, range cooker with extractor canopy above and space for American style fridge/freezer. Double glazed door leading out onto a side path
- The dining area has ample space for a large six seater dining table and chairs and double glazed French doors leading out onto the rear garden patio
- Cloakroom finished in a stylish white suite incorporating a WC, wash hand basin with vanity storage beneath, polished porcelain tiled floor
- 12ft x 12ft **Sitting room** with a bay window overlooking the front garden
- Bedroom one is a generous size double bedroom benefitting from an excellent range of recently fitted bedroom furniture to include wardrobes, drawers, cupboards above and shelving
- En-suite shower room finished in a modern white suite incorporating a corner shower cubicle, WC, pedestal wash hand hasin
- **Bedroom two** is also a generous size double bedroom
- Family bathroom finished in a modern white suite incorporating a panelled bath with mixer taps and shower hose, WC, pedestal wash hand basin, partly tiled walls

#### First floor:

- Large first floor landing
- Three double bedrooms
- Spacious family bathroom finished in a modern white suite incorporating a panelled bath with mixer taps and shower hose,
   WC, wash hand basin with vanity storage beneath