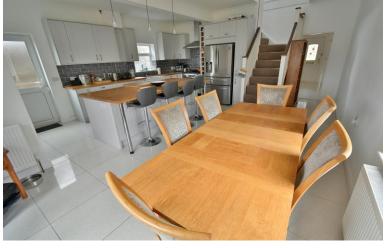

#### **Ground floor:**

- Large entrance hall with polished porcelain tiled floor and a good size storage cupboard
- Stunning open plan 24ft x 19ft **kitchen/dining room** the polished porcelain tiled floor continues throughout this fantastic family entertaining space
- The **kitchen area** has been beautifully finished with extensive wood block worktops with a double inset Belfast sink and a large central island unit also finished with a wood block worksurface which continues round to form a four seater breakfast bar. The kitchen has an excellent range of integrated appliances to include condensing tumble dryer, dishwasher, washing machine, range cooker with extractor canopy above and space for American style fridge/freezer. Double glazed door leading out onto a side path
- The dining area has ample space for a large six seater dining table and chairs and double glazed French doors leading out onto the rear garden patio
- Cloakroom finished in a stylish white suite incorporating a WC, wash hand basin with vanity storage beneath, polished porcelain tiled floor
- 12ft x 12ft **Sitting room** with a bay window overlooking the front garden
- Bedroom one is a generous size double bedroom benefitting from an excellent range of recently fitted bedroom furniture to include wardrobes, drawers, cupboards above and shelving
- En-suite shower room finished in a modern white suite incorporating a corner shower cubicle, WC, pedestal wash hand hasin
- **Bedroom two** is also a generous size double bedroom
- Family bathroom finished in a modern white suite incorporating a panelled bath with mixer taps and shower hose, WC, pedestal wash hand basin, partly tiled walls