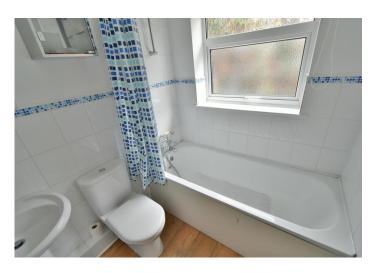

#### **Ground floor:**

- Large entrance hall with polished porcelain tiled floor and a good size storage cupboard
- Stunning open plan 24ft x 19ft **kitchen/dining room** the polished porcelain tiled floor continues throughout this fantastic family entertaining space
- The **kitchen area** has been beautifully finished with extensive wood block worktops with a double inset Belfast sink and a large central island unit also finished with a wood block worksurface which continues round to form a four seater breakfast bar. The kitchen has an excellent range of integrated appliances to include condensing tumble dryer, dishwasher, washing machine, range cooker with extractor canopy above and space for American style fridge/freezer. Double glazed door leading out onto a side path
- The dining area has ample space for a large six seater dining table and chairs and double glazed French doors leading out onto the rear garden patio
- Cloakroom finished in a stylish white suite incorporating a WC, wash hand basin with vanity storage beneath, polished porcelain tiled floor
- 12ft x 12ft **Sitting room** with a bay window overlooking the front garden
- Bedroom one is a generous size double bedroom benefitting from an excellent range of recently fitted bedroom furniture to include wardrobes, drawers, cupboards above and shelving
- En-suite shower room finished in a modern white suite incorporating a corner shower cubicle, WC, pedestal wash hand hasin
- **Bedroom two** is also a generous size double bedroom
- Family bathroom finished in a modern white suite incorporating a panelled bath with mixer taps and shower hose, WC, pedestal wash hand basin, partly tiled walls

#### First floor:

- Large first floor landing
- Three double bedrooms
- Spacious family bathroom finished in a modern white suite incorporating a panelled bath with mixer taps and shower hose,
   WC, wash hand basin with vanity storage beneath