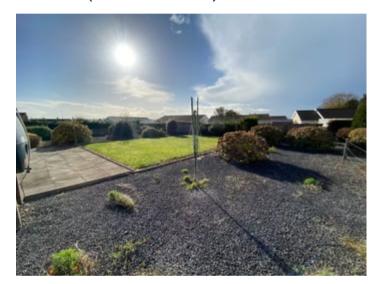

#### **REAR GARDEN**

A particular feature of this detached bungalow is its extensive rear garden that is laid equally to gravel and level lawned areas. The garden boasts a fantastic range of mature shrubbery and plants and truly low maintenance living.

## FRONT GARDEN

The front garden is laid to gravel with mature hedge line boundary.

# PARKING AND DRIVEWAY

A tarmacadamed driveway lies to the side of the property giving easy access to the rear and also onto the garage, laid to tarmac, with ample parking.