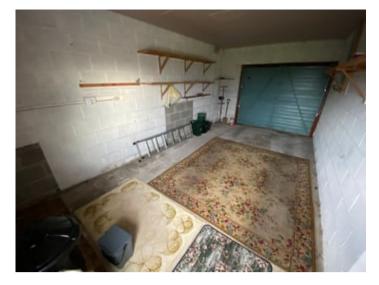

# **INTEGRAL GARAGE**

18' 6" x 9' 9" (5.64m x 2.97m). With an up and over door and a rear service door to the garden area.

PLEASE NOTE: The Garage does offer potential for further living accommodation (subject to consent).

# INTEGRAL GARAGE (SECOND IMAGE)