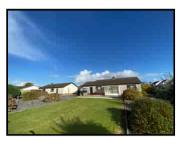

#### **REAR GARDEN**

A particular feature of this detached bungalow is its extensive rear garden that is laid equally to gravel and level lawned areas. The garden boasts a fantastic range of mature shrubbery and plants and truly low maintenance living.

## FRONT GARDEN

The front garden is laid to gravel with mature hedge line boundary.

# PARKING AND DRIVEWAY

A tarmacadamed driveway lies to the side of the property giving easy access to the rear and also onto the garage, laid to tarmac, with ample parking.