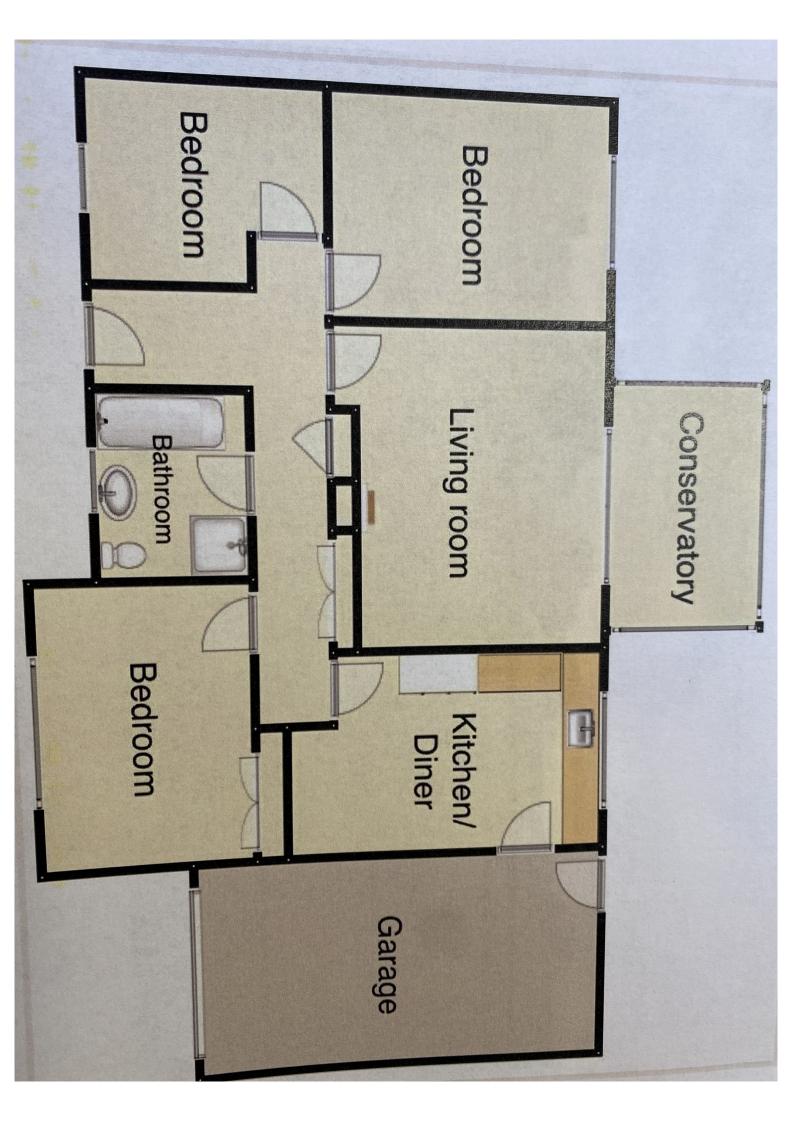

#### RECEPTION HALLWAY

With UPVC front entrance door, built-in cloak cupboard, built-in airing cupboard housing the Trianco oil fired central heating boiler.

## LIVING ROOM

14' 4" x 11' 0" (4.37m x 3.35m). With an open fireplace with a stone surround and hearth, radiator, patio doors to the Conservatory.

#### CONSERVATORY

9' 5" x 5' 8" (2.87m x 1.73m). With glazed panels and sliding door to the garden.

## KITCHEN/DINER

15' 0" x 9' 3" (4.57m x 2.82m). With a modern range of wall and floor units with work surfaces over, single sink and drainer unit, electric cooker, 4 ring hob and extractor hood over, plumbing and space for automatic washing machine and dishwasher, door through to the Integral Garage.

## BEDROOM 1

12' 8" x 7' 9" (3.86m x 2.36m). With built-in wardrobes, radiator.

**BEDROOM 2** 

12' 6" x 9' 3" (3.81m x 2.82m). With radiator.

# **BEDROOM 3**

10' 4" x 8' 0" (3.15m x 2.44m). With radiator.

# **BATHROOM**

Having a 4 piece suite comprising of a panelled bath, pedestal wash hand basin, low level flush w.c., separate shower cubicle with Triton electric shower, radiator.

# **INTEGRAL GARAGE**

18' 6" x 9' 9" (5.64m x 2.97m). With an up and over door and a rear service door to the garden area.

PLEASE NOTE: The Garage does offer potential for further living accommodation (subject to consent).