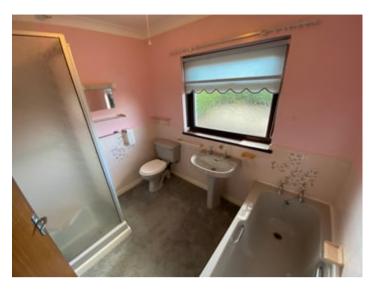

# **BATHROOM**

Having a 4 piece suite comprising of a panelled bath, pedestal wash hand basin, low level flush w.c., separate shower cubicle with Triton electric shower, radiator.