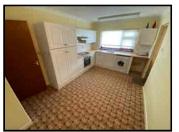

## KITCHEN/DINER

15' 0" x 9' 3" (4.57m x 2.82m). With a modern range of wall and floor units with work surfaces over, single sink and drainer unit, electric cooker, 4 ring hob and extractor hood over, plumbing and space for automatic washing machine and dishwasher, door through to the Integral Garage.