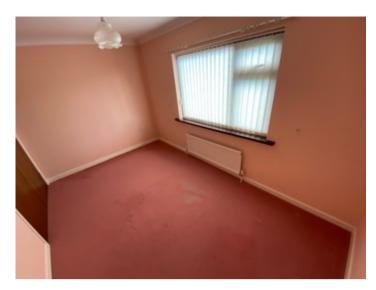

## BEDROOM 1

12' 8" x 7' 9" (3.86m x 2.36m). With built-in wardrobes, radiator.

**BEDROOM 2** 

12' 6" x 9' 3" (3.81m x 2.82m). With radiator.

# **BEDROOM 3**

10' 4" x 8' 0" (3.15m x 2.44m). With radiator.