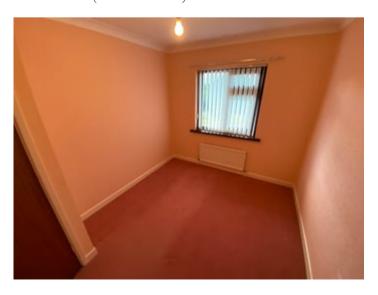

## BEDROOM 1

12' 8" x 7' 9" (3.86m x 2.36m). With built-in wardrobes, radiator.

**BEDROOM 2** 

12' 6" x 9' 3" (3.81m x 2.82m). With radiator.

# **BEDROOM 3**

10' 4" x 8' 0" (3.15m x 2.44m). With radiator.