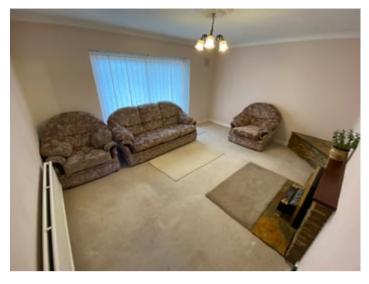

## LIVING ROOM

14' 4" x 11' 0" (4.37m x 3.35m). With an open fireplace with a stone surround and hearth, radiator, patio doors to the Conservatory.