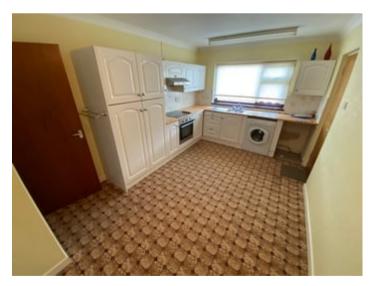

## KITCHEN/DINER

15' 0" x 9' 3" (4.57m x 2.82m). With a modern range of wall and floor units with work surfaces over, single sink and drainer unit, electric cooker, 4 ring hob and extractor hood over, plumbing and space for automatic washing machine and dishwasher, door through to the Integral Garage.