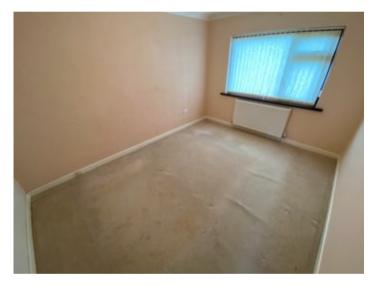

## BEDROOM 1

12' 8" x 7' 9" (3.86m x 2.36m). With built-in wardrobes, radiator.

**BEDROOM 2** 

12' 6" x 9' 3" (3.81m x 2.82m). With radiator.

# **BEDROOM 3**

10' 4" x 8' 0" (3.15m x 2.44m). With radiator.