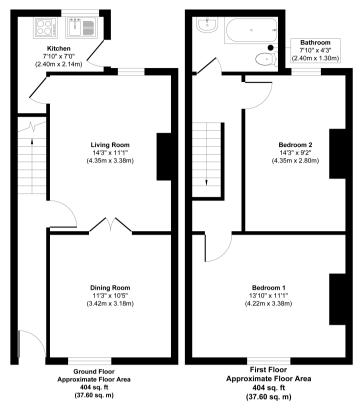

The interior of this spacious property comprises a dining room, living room and kitchen on the ground floor. The first floor consists of two bedrooms and the family bathroom.

Situated in the popular suburb of Harpurhey, the property is close to a number of local amenities, including supermarkets, shops, restaurants and pubs and North Manchester General Hospital. Transport links can be found from the A576, M60, A6010, Monsall and Queens Road tram stops and Moston rail station.

Approx. Gross Internal Floor Area 808 sq. ft / 75.20 sq. m

20-22 Bridge End, Leeds, LS1 4DJ t: 0330 004 0050 e: hello@bettermove.co.uk www.bettermove.co.uk

Please Note: These particulars, whist believed to be accurate are set out as a general outline only for guidance and do not constitute any part of an offer or contract. Intending purchasers should not rely on them as statements of representations of fact, but must satisfy themselves by inspection or otherwise as to their accuracy. No person in this firm's employment has the authority to make or give any representation or warranty in respect of the property.