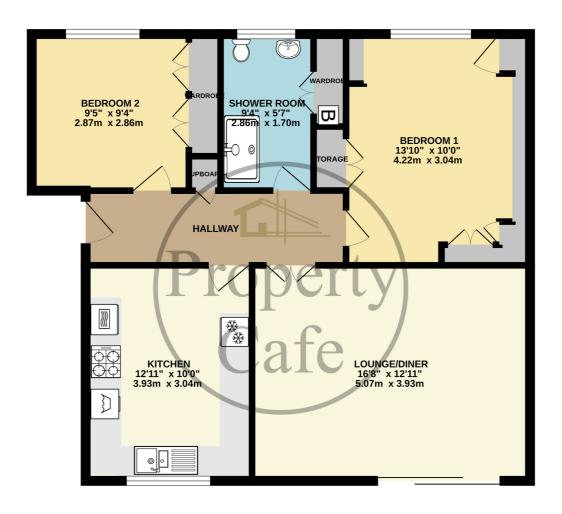

## GROUND FLOOR 742 sq.ft. (68.9 sq.m.) approx.

## GROUND FLOOR FLAT

## TOTAL FLOOR AREA: 742 sq.ft. (68.9 sq.m.) approx.

White every attempt has been made to ensure for a support, or the first proposed of the proposed of the support of the support

The property is situated within Bexhill Town Centre offering an excellent range of independent shops and amenities serving the local residents, the superb De La Warr Pavilion regularly featuring bands, shows you international artists. You will find all the general facilities that you may need on a daily basis, most are independently owned and have been in existence for many years, an excellent Doctors surgery & dentist, vibrant local pubs and restaurants, a main pharmacy & main post office. There is a regular bus services close by with services to Eastbourne and Hastings and Bexhill mainline train station with direct services to Gatwick, Brighton, Ashford International & Central London.