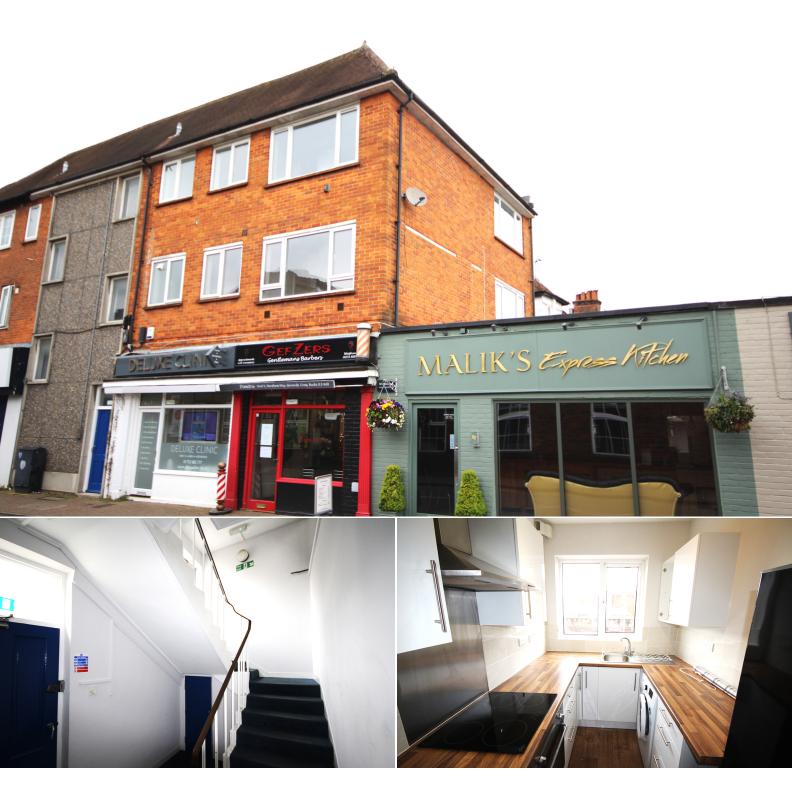

Marsham Way Gerrards Cross, Buckinghamshire, SL9 8AB

# £1,300 pcm

VIEWINGS FROM THE 7th MAY. A first floor, purpose built, apartment in this prime central location, being situated within the heart of the Village with its shops, bars, restaurants and cinema. The property, which has just been redecorated and is presented in good order throughout, is only a few minutes walk from the train station, so Central London is only 20 minutes away. Entering via a communal entrance, the accommodation briefly comprises a spacious lounge/dining room, fitted kitchen, two double bedrooms and bathroom. The apartment benefits from double glazing and electric heating. The property is available unfurnished immediately