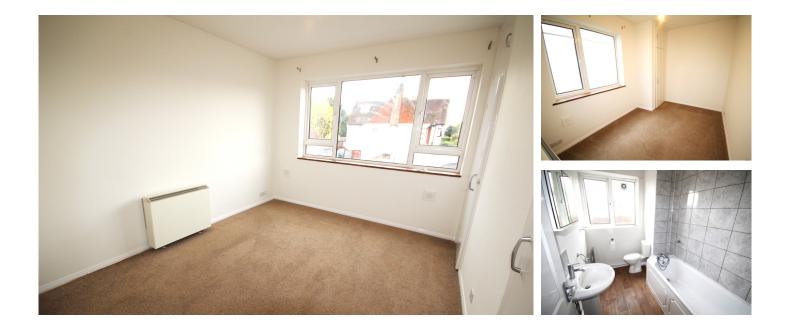

### Bedroom 1

13' 6" x 10' 3" (4.11m x 3.12m) Two built in wardrobes with cupboards over. Electric storage heater. Double glazed window.

### Bedroom 2

12' 2" x 8' 5" (3.71m x 2.57m) Built in wardrobe with cupboard over. Electric storage heater. Opaque double glazed window.

### Bathroom

Partly tiled with a white suite incorporating bath with mixer tap and wall mounted shower unit, w.c and wash hand basin. Heated chrome towel rail. Opaque double glazed window.

Important Notice: Rodgers Estate Agents give notice that their solicitors and any joint agents give notice that: