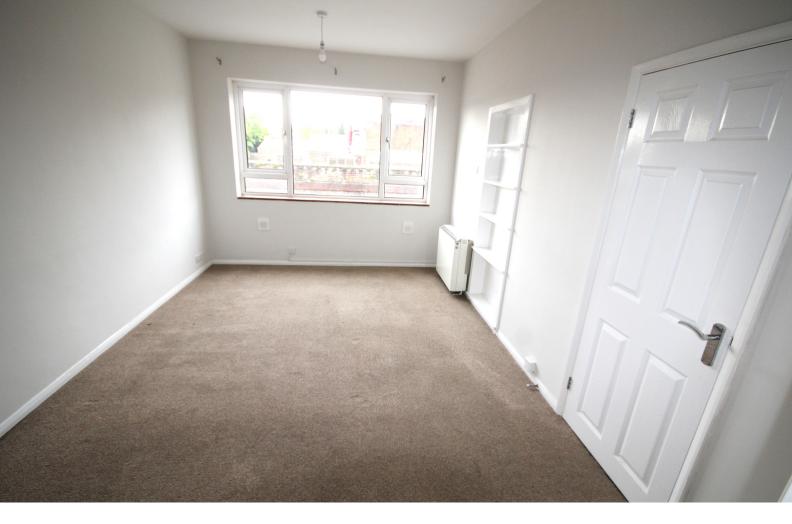

## Lounge/ Dining

15' 5" x 10' 5" (4.70m x 3.17m) Recess and fitted shelving. Electric storage heater. Double glazed window.

### Bedroom 1

13' 6" x 10' 3" (4.11m x 3.12m) Two built in wardrobes with cupboards over. Electric storage heater. Double glazed window.

### Bedroom 2

12' 2" x 8' 5" (3.71m x 2.57m) Built in wardrobe with cupboard over. Electric storage heater. Opaque double glazed window.