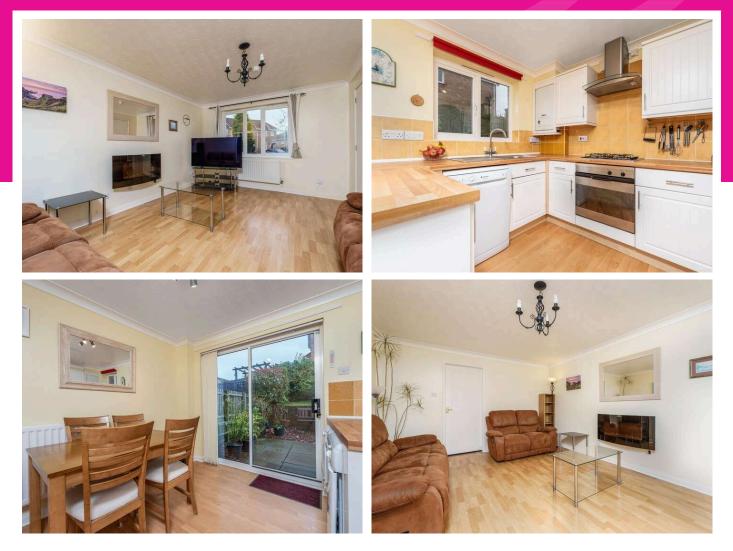

## Dover Heights, DUNFERMLINE, KY11 8HS

Working harder for you

- + A modern three bedroom family home located within a popular residential location within the eastern expansion of Dunfermline
- + Convenient for local amenities including a Tesco superstore, Duloch Leisure Centre, Fife Leisure Park and transport links via the M90 motorway and Halbeath Park and Ride.
- + Primary schooling within walking distance and several secondary schools within Dunfermline and Inverkeithing
- + Entrance hall leading onto front facing lounge with fireplace
- + Spacious dining kitchen with ample floor and wall mounted storage with French doors leading onto gardens. The kitchen comes well equipped with a variety of white goods, worktop space and room for a table and chairs
- + The master bedroom benefits from en suite shower room
- + Two further bedrooms and family bathroom
- + Gas central heating system and double glazing
- + Sitting within a corner plot, the property offers neat gardens to the front and rear with storage shed to the side of the home
- + Driveway with parking for several cars
- + Excellent first family home within a popular residential setting and viewing is highly recommended