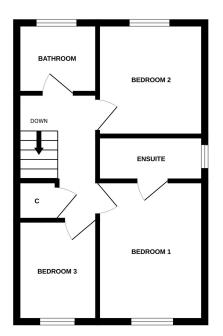

GROUND FLOOR 381 sq.ft. (35.4 sq.m.) approx.

1ST FLOOR 381 sq.ft. (35.4 sq.m.) approx.

TOTAL FLOOR AREA : 761 sq.ft. (70.7 sq.m.) approx. Whist every altemp has been made to ensure the accuracy of the floorphin contained here, measurements of doors, windows, crosm and any other literars are approximate and no responsibility is taken for any error, omission or mis-statement. This plan is for illustrative purposes only and should be used as such by any prospective purchase. The services, systems and applances shown have not been tested and no guarantee as to their operability of efficiency cash be given.

| Living Room         | 4.67 m x 3.68 m / 15'4" x 12'1" | Bathroom | 1.87 m x 1.84 m / 6'2" x 6'0" |
|---------------------|---------------------------------|----------|-------------------------------|
|                     | 4.07 11 × 3.00 117 134 × 121    |          | 1.07 111 × 1.04 1117 02 × 00  |
| Kitchen Dining Room | 4.72 m x 2.85 m / 15'6" x 9'4"  | Ensuite  | 2.76 m x 0.83 m / 9'1" x 2'9" |
| Bedroom 1           | 3.59 m x 2.60 m / 11'9" x 8'6"  |          |                               |
| Bedroom 2           | 3.05 m x 2.77 m / 10'0" x 9'1"  |          |                               |
| Bedroom 3           | 2.26 m x 1.87 m / 7'5" x 6'2"   |          |                               |