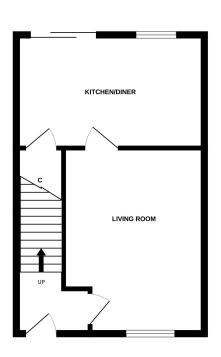

GROUND FLOOR 381 sq.ft. (35.4 sq.m.) approx.

1ST FLOOR 381 sq.ft. (35.4 sq.m.) approx.

TOTAL FLOOR AREA : 761 sq.ft. (70.7 sq.m.) approx. Whist every altemp has been made to ensure the accuracy of the floorphin contained here, measurements of doors, windows, crosm and any other literars are approximate and no responsibility is taken for any error, omission or mis-statement. This plan is for illustrative purposes only and should be used as such by any prospective purchase. The services, systems and applances shown have not been tested and no guarantee as to their operability of efficiency cash be given.

| Living Room         | 4.67 m x 3.68 m / 15'4" x 12'1" | Bathroom | 1.87 m x 1.84 m / 6'2" x 6'0" |
|---------------------|---------------------------------|----------|-------------------------------|
|                     | 4.07 11 × 3.00 117 134 × 121    |          | 1.07 111 × 1.04 1117 02 × 00  |
| Kitchen Dining Room | 4.72 m x 2.85 m / 15'6" x 9'4"  | Ensuite  | 2.76 m x 0.83 m / 9'1" x 2'9" |
| Bedroom 1           | 3.59 m x 2.60 m / 11'9" x 8'6"  |          |                               |
| Bedroom 2           | 3.05 m x 2.77 m / 10'0" x 9'1"  |          |                               |
| Bedroom 3           | 2.26 m x 1.87 m / 7'5" x 6'2"   |          |                               |