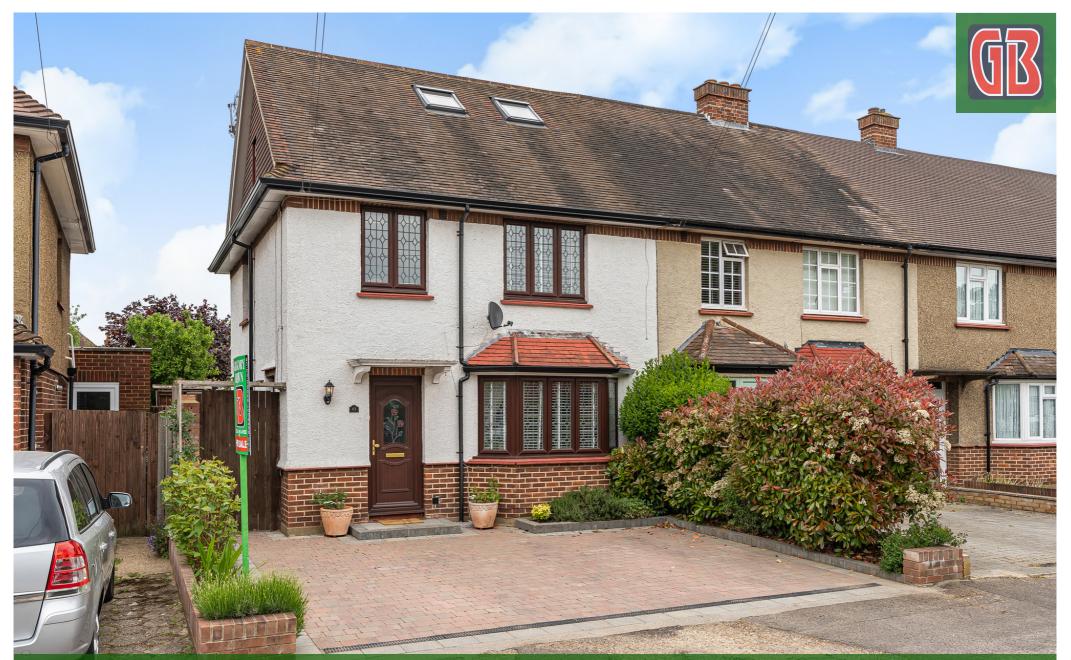

41 Berryscroft Road, Staines-upon-Thames, Surrey. TW18 1ND. 4 Bedroom Semi-Detached House - £575,000 Freehold

## 41 Berryscroft Road, Staines-upon-Thames, Surrey. TW18 1ND.

4 Bedroom Semi-Detached House - £575,000 Freehold

WELL PRESENTED AND SPACIOUS FOUR BEDROOM SEMI-DETACHED PROPERTY SITUATED ALONG THIS POPULAR ROAD IDEALLY LOCATED FOR EASY ACCESS TO STAINES TOWN CENTRE, MAINLINE TRAIN STATION, LOCAL SHOPS & SCHOOLS. The property benefits from a spacious lounge, modern fitted kitchen leading to dining room, four well-proportioned bedrooms (en-suite to Bed 1), further modern white bathroom suite, large secluded rear garden with brick-built outbuildings and off-street parking. Viewings Highly Recommended!