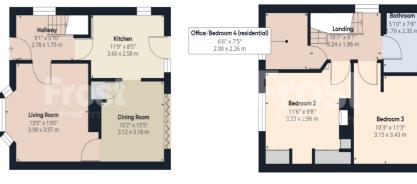

## **Key Features**

FOUR BEDROOMS | TWO BATH/SHOWER ROOMS POPULAR LOCATION WITH EASY ACCESS TO LOCAL SHOPS & SCHOOLS OFF-STREET PARKING LARGE SECLUDED REAR GARDEN WITH BRICK OUTBUILDINGS 01784 451458

Ground Floor Building 1