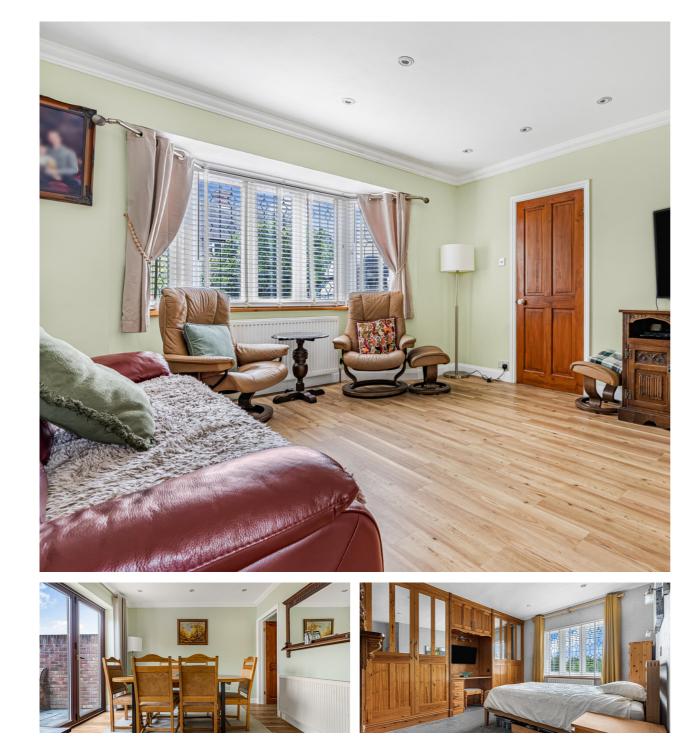

## 41 Berryscroft Road, Staines-upon-Thames, Surrey. TW18 1ND.

4 Bedroom Semi-Detached House - £575,000 Freehold

WELL PRESENTED AND SPACIOUS FOUR BEDROOM SEMI-DETACHED PROPERTY SITUATED ALONG THIS POPULAR ROAD IDEALLY LOCATED FOR EASY ACCESS TO STAINES TOWN CENTRE, MAINLINE TRAIN STATION, LOCAL SHOPS & SCHOOLS. The property benefits from a spacious lounge, modern fitted kitchen leading to dining room, four well-proportioned bedrooms (en-suite to Bed 1), further modern white bathroom suite, large secluded rear garden with brick-built outbuildings and off-street parking. Viewings Highly Recommended!