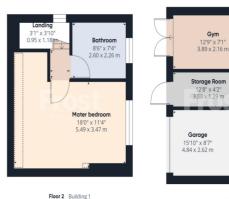

18 1ND.

4 Bedroom Semi-Detached House - £575,000 Freehold

WELL PRESENTED AND SPACIOUS FOUR BEDROOM SEMI-DETACHED PROPERTY SITUATED ALONG THIS POPULAR ROAD IDEALLY LOCATED FOR EASY ACCESS TO STAINES TOWN CENTRE, MAINLINE TRAIN STATION, LOCAL SHOPS & SCHOOLS. The property benefits from a spacious lounge, modern fitted kitchen leading to dining room, four well-proportioned bedrooms (en-suite to Bed 1), further modern white bathroom suite, large secluded rear garden with brick-built outbuildings and off-street parking. Viewings Highly Recommended!

## **Key Features**

FOUR BEDROOMS | TWO BATH/SHOWER ROOMS POPULAR LOCATION WITH EASY ACCESS TO LOCAL SHOPS & SCHOOLS OFF-STREET PARKING LARGE SECLUDED REAR GARDEN WITH BRICK OUTBUILDINGS 01784 451458



Ground Floor Building 1

Floor 1 Building



Ground Floor Building 2











## 41 Berryscroft Road, Staines-upon-Thames, Surrey. TW18 1ND.



Tenure Lease Term Ground Rent Service Charge Local Authority Council Tax Freehold

We have prepared these property particulars as a general guide to a broad description of the property. They are not intended to constitute part of an offer or contract. We have not carried our a structural survey and the services, appliances and specific fittings have not been tested. All photographs, measurements, floorplans and distances referred to are given as a guide only and should not be relied upon for the purchase of carpets or any other fixtures or fittings. Lease details, service charges and ground rents (where applicable) and council tax are give as a guide only and should be checked and confirm