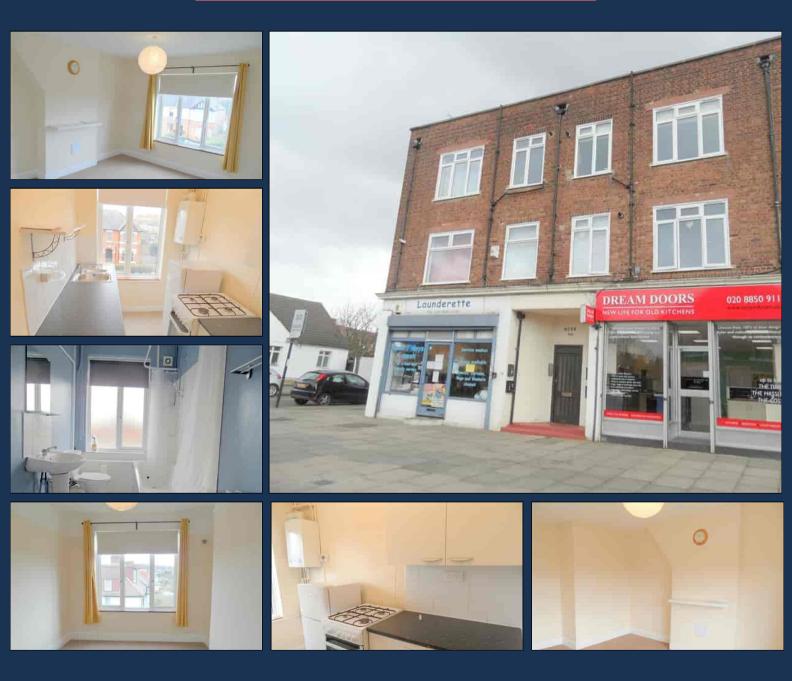

# CASH BUYERS ONLY as the property has a SHORT LEASE.

LOCATION, LOCATION, LOCATION - Fantastic opportunity for those of you looking for an investment opportunity as this ONE BEDROOM TOP FLOOR FLAT is in a fantastic location being literally 'on top of the shops' and within close proximity of Eltham station, busy high street with an array of shops, bars, restaurants, leisure centre cinema complex, bus routes and road links.

The property is decorated in neutral colours throughout and comprises of a GOOD SIZE LOUNGE, fitted kitchen with appliances, large bathroom with white suite, double bedroom, gas central heating, double glazing and entry phone system.

#### **ENTRANCE HALL**

Entry phone, deep built in cupboard housing gas meter, electric meter and fuse board, fitted carpet, smoke alarm.

#### LOUNGE/DINER

15' 4" x 12' 1" (4.67m x 3.68m) Double glazed window to front, radiator, fitted carpet, TV aerial point, roller blinds and curtains.

### KITCHEN

10' 6" x 5' 9" (3.20m x 1.75m) Double glazed window to front, matching range of wall, base and drawer units, inset stainless steel sink unit with chrome mixer tap, washing machine, fridge/freezer, gas cooker, combi boiler, vinyl floor covering, tiled to splash back areas, roller blind.

### BEDROOM

14' 7" x 9' 6" (4.44m x 2.90m) Double glazed window to rear, fitted carpet, radiator, telephone point, roller blind and curtains.

## BATHROOM

Good size with double glazed frosted window to rear, white suite comprising panelled bath with chrome taps and electric shower, pedestal wash hand basin with chrome taps, mirror and shelf above, low level WC., fully tiled bath area and splash back, extractor fan, radiator, roller blind, vinyl flooring.