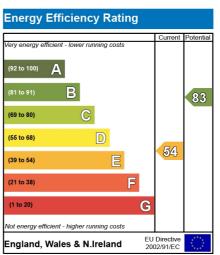

ices, appliances and specific fittings including any heating system for this property. Floorplans shown are for

£450,000 Freehold





Dining Room Approx. Total Floor Area: 100.2 Sq M = 1079 Sq Ft 2.7m x 3.4m (8'10 x 11'0) Bedroom 1 3.6m x 3.7m Kitchen 2.7m x 3.3rn (8'10 x 10'10) Bedroom 3 2.1m x (11'11 x 12'0) 3.7m (7'0 x 12'0) Living Room 3.4m x 5.9m (11'0 x 19'3) Landing Bedroom 2 3.6m x 3.9m Entrance Bath Garage 2.7m x 5.2m (11'11 x 12'10) Hall room (8'6 x 17'0)

Floorplan is for Illustration purposes only. All measurments are approximate and should be verified.

- THREE DOUBLE BEDROOMS
- LIVING ROOM WITH FEATURE MARBLE FIREPLACE
- DOWNSTAIRS CLOAKROOM
- REPLACED BOILER & RADIATORS

- REFITTED KITCHEN/DINING ROOM
- REFITTED FAMILY BATHROOM
- GARAGE & DRIVEWAY
- REPLACED UPVC GLAZING











Tel: 01276 538638 Email: info@jigsaw-estates.co.uk