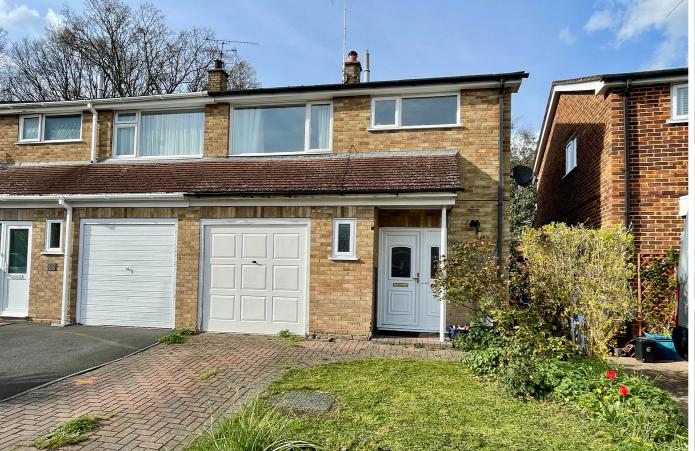

## 26 Dart Road, FARNBOROUGH, Hampshire GU14 9PB

Jigsaw Estates Hampshire are pleased to offer to the market this well-presented, semi-detached family home. The property has undergone many improvements by the current owner including; replaced double glazing, replaced gas boiler and radiators, and fully fitted kitchen and bathroom. It is ideally situated in a cul-de-sac, with access to a range of local amenities including; a selection of local schools, a parade of local shops. Just a short drive away you also have; Farnborough airport, the mainline station to London, the town centre and also the M3 and A331 are very accessible. Accommodation comprises; a generous living room with a superb marble, feature fireplace and double glazed French doors leading to the rear garden, a spacious, refitted kitchen/dining room with direct access to both the garage and rear garden and a downstairs cloakroom. Upstairs there are three double bedrooms and a refitted, luxury four-piece bathroom. Outside to the rear is a secluded rear garden with a patio area. At the front is a block-paved driveway and front garden mainly laid to lawn and access to the garage. Mis-descriptions Act: We wish to inform prospective purchasers that we have not carried out a detailed survey or tested the services, appliances and specific fittings including any heating system for this property. Floorplans shown are for

Floorplan is for Illustration purposes only. All measurments are approximate and should be verified.

- THREE DOUBLE BEDROOMS
- LIVING ROOM WITH FEATURE MARBLE FIREPLACE
- DOWNSTAIRS CLOAKROOM
- REPLACED BOILER & RADIATORS

- REFITTED KITCHEN/DINING ROOM
- REFITTED FAMILY BATHROOM
- GARAGE & DRIVEWAY
- REPLACED UPVC GLAZING

Tel: 01276 538638 Email: info@jigsaw-estates.co.uk