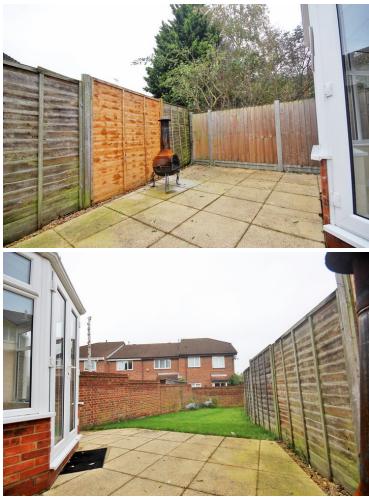

## Rear Garden

Mainly laid to lawn, patio area, outside tap (front of the property), enclosed by panelled fencing, side access via a wooden gate