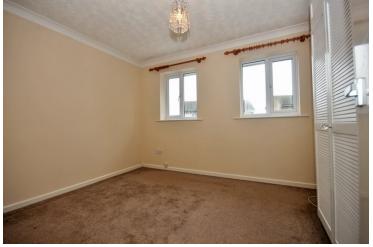

## Bedroom One

11' 7" x 9' 6" (3.53m x 2.90m) Textured ceiling, carpet, double glazed window to rear, fitted wardrobes

#### Bedroom Two

9' 7" x 6' 6" (2.92m x 1.98m) Textured ceiling, carpet, door to airing cupboard, fitted wardrobe, double glazed widow to front