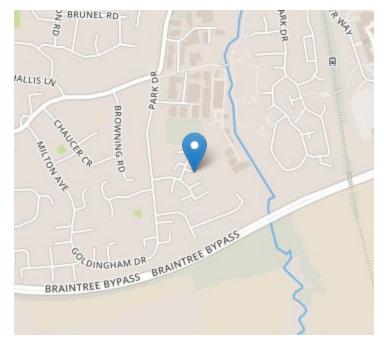

## 8 Leonard Mews, Braintree, Essex. CM7 1YX.

Located down a quiet Cul De Sac with a pleasant outlook over a local greensward, is this two bedroom semi detached house, which is situated within easy reach of both the town centre and the train centre. The property is offered for sale with no onward chain, making this an ideal first time purchase or likewise a buy to let investment. Internally the property consists of a spacious living room, a newly built UPVC conservatory, refitted kitchen, two well appointed bedrooms and a family bathroom. Outside the property is further enhanced by having a good sized and well maintained rear garden, and a driveway which provides off road parking for two vehicles.

#### Location