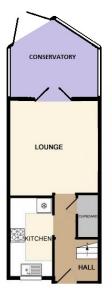

#### **Entrance Hall**

UPVC door to front, textured ceiling, under stairs storage cupboard, stairs to first floor

#### Lounge

12' 5" x 11' 7" (3.78m x 3.53m) Textured ceiling, carpet, television point, telephone point, UPVC doors to conservatory;

#### Conservatory

9' 6" x 9' 7" (2.90m x 2.92m) UPVC sealed unit, dwarf wall beneath, vinyl flooring, French doors to rear

#### parking

Private driveway which provides off road parking for two vehicles

#### Floorplans