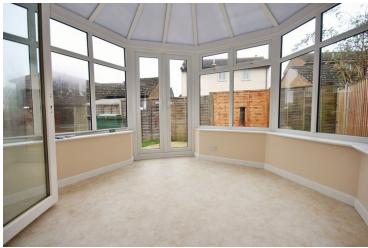

#### Conservatory

9' 6" x 9' 7" (2.90m x 2.92m) UPVC sealed unit, dwarf wall beneath, vinyl flooring, French doors to rear