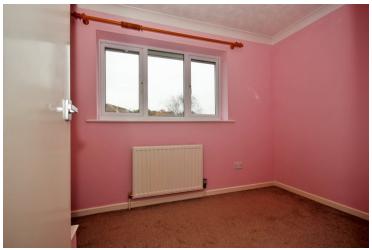

## Bedroom One

11' 7" x 9' 6" (3.53m x 2.90m) Textured ceiling, carpet, double glazed window to rear, fitted wardrobes

#### Bedroom Two

9' 7" x 6' 6" (2.92m x 1.98m) Textured ceiling, carpet, door to airing cupboard, fitted wardrobe, double glazed widow to front