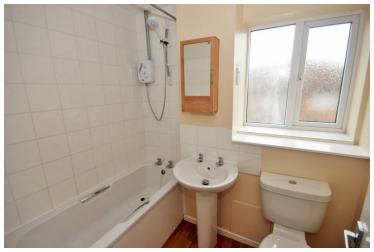

#### Bathroom

Textured ceiling, vinyl flooring, opaque double glazed window to side, low level W/C, hand wash basin, panelled bath with shower attachment, part tiled walls, extractor