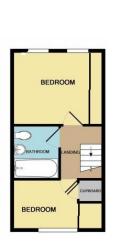

## First Floor Landing

Textured ceiling, carpet, loft access

## Bedroom One

11' 7" x 9' 6" (3.53m x 2.90m) Textured ceiling, carpet, double glazed window to rear, fitted wardrobes

#### Bedroom Two

9' 7" x 6' 6" (2.92m x 1.98m) Textured ceiling, carpet, door to airing cupboard, fitted wardrobe, double glazed widow to front

#### Bathroom

Textured ceiling, vinyl flooring, opaque double glazed window to side, low level W/C, hand wash basin, panelled bath with shower attachment, part tiled walls, extractor

#### Floorplans