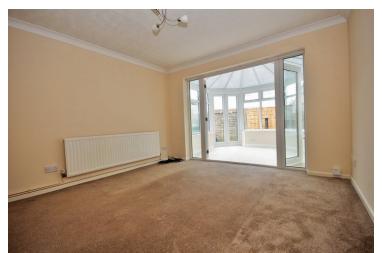

#### Lounge

12' 5" x 11' 7" (3.78m x 3.53m) Textured ceiling, carpet, television point, telephone point, UPVC doors to conservatory;