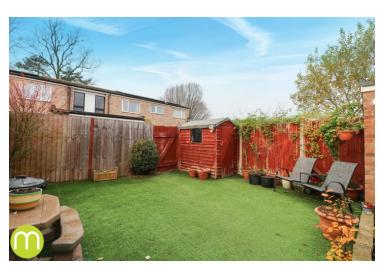

#### Rear Garden

To the rear of the property there is an attractive garden, landscaped to a low maintenance design. The garden features a paved patio area, with the remainder laid with shingled slate. There is an array of potted plants, a water feature and a gate providing secure rear access.