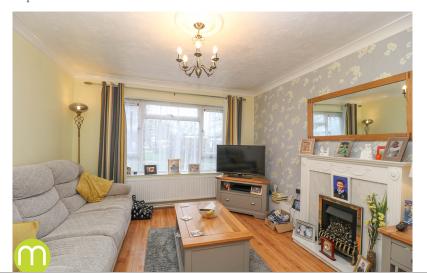

#### **Living Room**

14' 3" x 11' 8" (4.34m x 3.56m) Laminate flooring, radiator, UPVC window to front, gas fireplace with ornamental surround, door to: