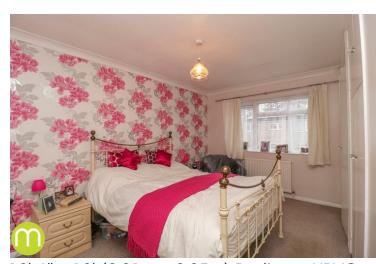

#### **Bedroom One**

12' 6" x 10' (3.81m x 3.05m) Radiator, UPVC window to front, range of fitted wardrobes and storage cupboards.

#### **Bedroom Two**

13' 7" x 9' 2" (4.14m x 2.79m) Radiator, UPVC window to rear, two built in wardrobes.

#### **Bedroom Three**

9' x 7' 8" (2.74m x 2.34m) Radiator, UPVC window to front, built in wardrobe.