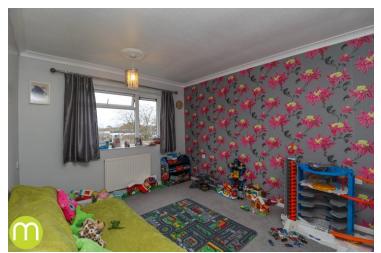

#### **Bedroom One**

12' 6" x 10' (3.81m x 3.05m) Radiator, UPVC window to front, range of fitted wardrobes and storage cupboards.

#### **Bedroom Two**

13' 7" x 9' 2" (4.14m x 2.79m) Radiator, UPVC window to rear, two built in wardrobes.

#### **Bedroom Three**

9' x 7' 8" (2.74m x 2.34m) Radiator, UPVC window to front, built in wardrobe.