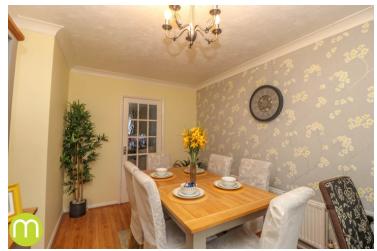

#### **Dining Room**

 $12'\ 5''\ x\ 10'\ 8''\ (3.78m\ x\ 3.25m)$  Laminate flooring, radiator, UPVC French doors to rear.