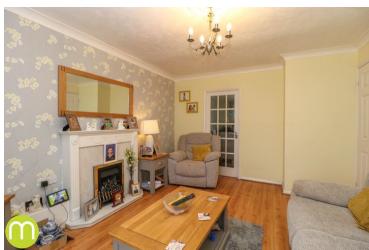

#### **Living Room**

14' 3" x 11' 8" (4.34m x 3.56m) Laminate flooring, radiator, UPVC window to front, gas fireplace with ornamental surround, door to: