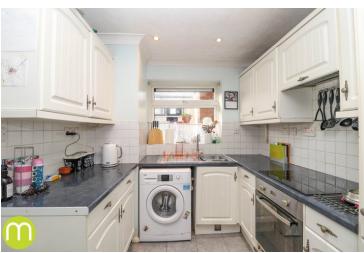

#### **Kitchen**

8' x 8' (2.44m x 2.44m) Tiled flooring, range of fitted base and eye level units with working surfaces to side and tiled splash backs, built in electric oven and hob with extractor hood above, built in fridge/freezer, space for washing machine, inset sink unit with left hand drainer, UPVC window to rear, inset spotlights.