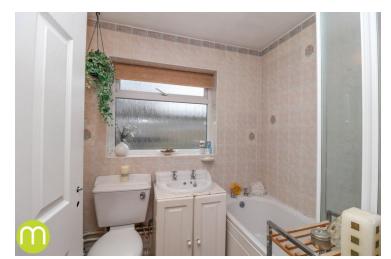

#### **Bathroom**

Laminate flooring, radiator, fully tiled walls, low level WC, pedestal hand wash basin, panel bath with electric shower and glass shower screen over, UPVC window to rear.