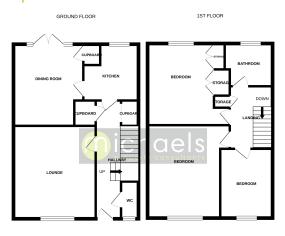

te flooring, radiator, fully tiled walls, low level WC, pedestal hand wash basin, panel bath with electric shower and glass shower screen over, UPVC window to rear.

#### **Outside**

The property sits in a pleasant walk way position off of New Kiln Road itself and is approached by a pathway leading to the front door, with a small front garden. There is resident's allocated parking and a garage available to lease, which our client informs us is transferrable

#### Rear Garden



To the rear of the property there is an attractive garden, landscaped to a low maintenance design. The garden features a paved patio area, with the remainder laid with shingled slate. There is an array of potted plants, a water feature and a gate providing secure rear access.

# Property Details.

#### Floorplans



#### Location



We have not carried out a structural survey and the services, appliances and specific fittings have not been tested. All photographs, measurements, floor plans and distances referred to are given as a guide only and should not be relied upon for the purchase of carpets or any other fixtures or fittings. Gardens, roof terraces, balconies and communal gardens as well as tenure and lease details cannot have their accuracy guaranteed for intending purchasers. Lease details, service ground rent (where applicable) are given as a guide only and should be checked and confirmed by your solicitor prior to exchange of contracts.