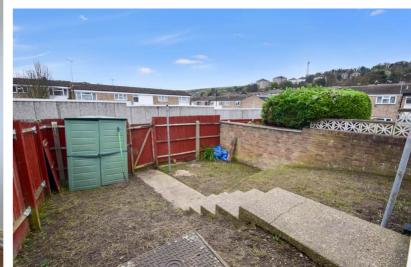

The property itself is situated along a walkway so has the benefit of being a no through road. There is a front garden leading to the front entrance and hallway. There is a handy downstairs cloakroom in addition to the main bathroom. The lounge faces to the front aspect with an archway leading to the dining room. The kitchen is of a good size with a wide range of cupboards. The rear lobby is a useful space and leads to the rear garden. Upstairs are three bedrooms, two of which are of double size and a family bathroom. The rear garden is fenced and enclosed with rear gate access. Super first home or ideal for families. Book your viewing today.