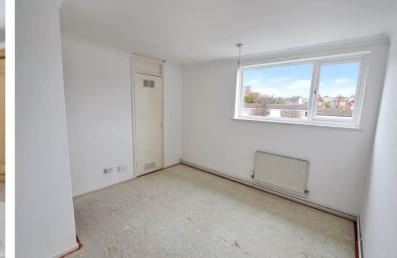

The property itself is situated along a walkway so has the benefit of being a no through road. There is a front garden leading to the front entrance and hallway. There is a handy downstairs cloakroom in addition to the main bathroom. The lounge faces to the front aspect with an archway leading to the dining room. The kitchen is of a good size with a wide range of cupboards. The rear lobby is a useful space and leads to the rear garden. Upstairs are three bedrooms, two of which are of double size and a family bathroom. The rear garden is fenced and enclosed with rear gate access. Super first home or ideal for families. Book your viewing today.