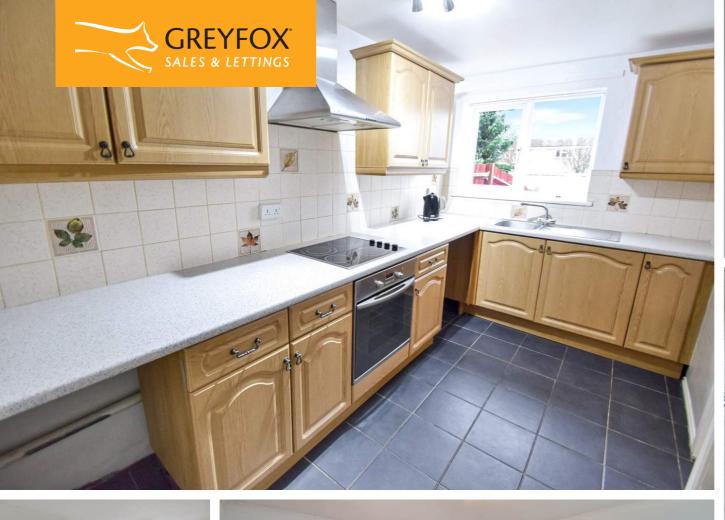

The property itself is situated along a walkway so has the benefit of being a no through road. There is a front garden leading to the front entrance and hallway. There is a handy downstairs cloakroom in addition to the main bathroom. The lounge faces to the front aspect with an archway leading to the dining room. The kitchen is of a good size with a wide range of cupboards. The rear lobby is a useful space and leads to the rear garden. Upstairs are three bedrooms, two of which are of double size and a family bathroom. The rear garden is fenced and enclosed with rear gate access. Super first home or ideal for families. Book your viewing today.