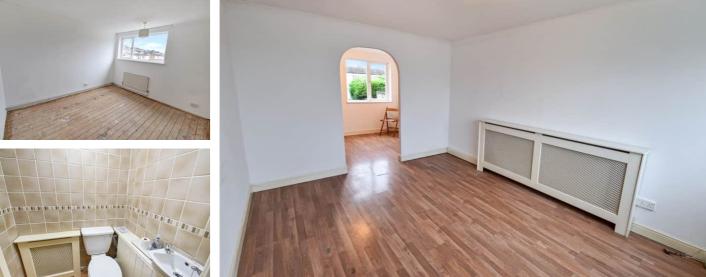

The property itself is situated along a walkway so has the benefit of being a no through road. There is a front garden leading to the front entrance and hallway. There is a handy downstairs cloakroom in addition to the main bathroom. The lounge faces to the front aspect with an archway leading to the dining room. The kitchen is of a good size with a wide range of cupboards. The rear lobby is a useful space and leads to the rear garden. Upstairs are three bedrooms, two of which are of double size and a family bathroom. The rear garden is fenced and enclosed with rear gate access. Super first home or ideal for families. Book your viewing today.