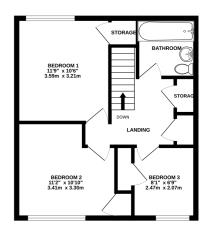

The property itself is situated along a walkway so has the benefit of being a no through road. There is a front garden leading to the front entrance and hallway. There is a handy downstairs cloakroom in addition to the main bathroom. The lounge faces to the front aspect with an archway leading to the dining room. The kitchen is of a good size with a wide range of cupboards. The rear lobby is a useful space and leads to the rear garden. Upstairs are three bedrooms, two of which are of double size and a family bathroom. The rear garden is fenced and enclosed with rear gate access. Super first home or ideal for families. Book your viewing today.

GROUND FLOOR 483 sq.ft. (44.9 sq.m.) approx.

1ST FLOOR 457 sq.ft. (42.4 sq.m.) approx

### TOTAL FLOOR AREA: 940 sq.ft. (87.3 sq.m.) approx

Whilst every attempt has been made to ensure the accuracy of the flooping northained here, measurement of doors, windows, rooms and any other tieres are approximate and no responsibility is taken for any error, prospective purchaser. The services, systems and appliances shown have to been tested and no guarante as to their operability or efficiency can be given.