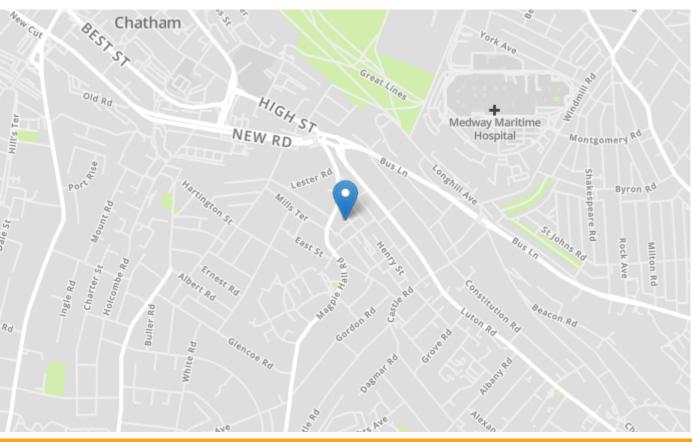

# **Property Location**

Newnham Street, Chatham, Kent, ME4 5LD

|                        |                 |           |   |   | Current | Potentia |
|------------------------|-----------------|-----------|---|---|---------|----------|
| Very energy efficien   | t - lower runni | ing costs | : |   |         |          |
| (92+)                  |                 |           |   |   |         |          |
| (81-91)                | 3               |           |   |   |         | 85       |
| (69-80)                | C               |           |   |   | 72      |          |
| (55-68)                | D               |           |   |   |         |          |
| (39-54)                |                 | E         |   |   |         |          |
| (21-38)                |                 |           | F |   |         |          |
| (1-20)                 |                 |           | ( | G |         |          |
| Not energy efficient - | higher running  | g costs   |   |   |         |          |