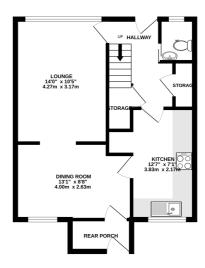

The property itself is situated along a walkway so has the benefit of being a no through road. There is a front garden leading to the front entrance and hallway. There is a handy downstairs cloakroom in addition to the main bathroom. The lounge faces to the front aspect with an archway leading to the dining room. The kitchen is of a good size with a wide range of cupboards. The rear lobby is a useful space and leads to the rear garden. Upstairs are three bedrooms, two of which are of double size and a family bathroom. The rear garden is fenced and enclosed with rear gate access. Super first home or ideal for families. Book your viewing today.

GROUND FLOOR 483 sq.ft. (44.9 sq.m.) approx.

1ST FLOOR 457 sq.ft. (42.4 sq.m.) approx

### TOTAL FLOOR AREA: 940 sq.ft. (87.3 sq.m.) approx

Whilst every attempt has been made to ensure the accuracy of the flooping northained here, measurement of doors, windows, rooms and any other tieres are approximate and no responsibility is taken for any error, prospective purchaser. The services, systems and appliances shown have to been tested and no guarante as to their operability or efficiency can be given.