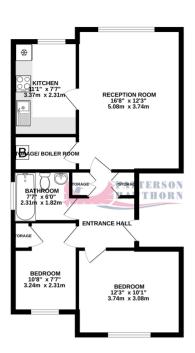

# **GROUND FLOOR**

## **Communal Entrance**

Stairs to first floor.

#### **Front Entrance**

Via hardwood door opening into:

#### **Entrance Hall**

Two large storage cupboards, radiator, fitted carpet.

# **Reception Room**

 $5.08m \times 3.74m (16' 8" \times 12' 3")$  Double glazed windows to front, radiator, fitted carpet.

# **Boiler/Storage Room**

2.31m x 1.29m (7' 7" x 4' 3"). Housing boiler.

## Kitchen

3.35m x 2.3m (11' 0" x 7' 7") Double glazed windows to front, radiator, a range of matching wall and base units, laminate work surfaces, inset sink and drainer with mixer tap, integrated oven, four ring electric hob, extractor hood, space and plumbing for washing machine, integrated dishwasher, integrated fridge, integrated freezer, tiled splash backs, tiled flooring.

#### **Bedroom One**

 $3.76m \times 3.08m (12' 4" \times 10' 1")$  Double glazed windows to rear, radiator, fitted carpet.

## **Bedroom Two**

3.23m x 2.29m (10' 7" x 7' 6") Double glazed windows to rear, radiator, built-in storage cupboard, fitted carpet.

#### **Bathroom**

2.28m x 1.81m (7' 6" x 5' 11") (Max) Obscure double glazed windows to side, panelled bath, low level flush WC, hand wash basin, tiled splash back, radiator, tiled flooring.