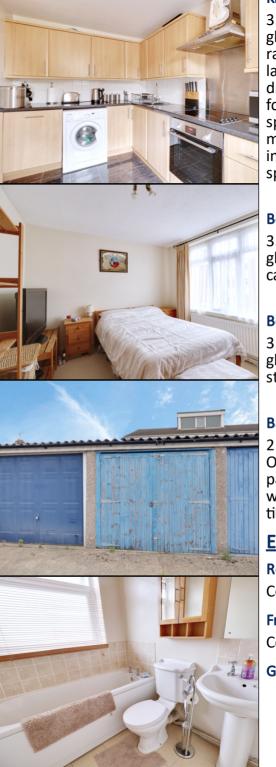

## Kitchen

3.35m x 2.3m (11' 0" x 7' 7") Double glazed windows to front, radiator, a range of matching wall and base units, laminate work surfaces, inset sink and drainer with mixer tap, integrated oven, four ring electric hob, extractor hood, space and plumbing for washing machine, integrated dishwasher, integrated fridge, integrated freezer, tiled splash backs, tiled flooring.