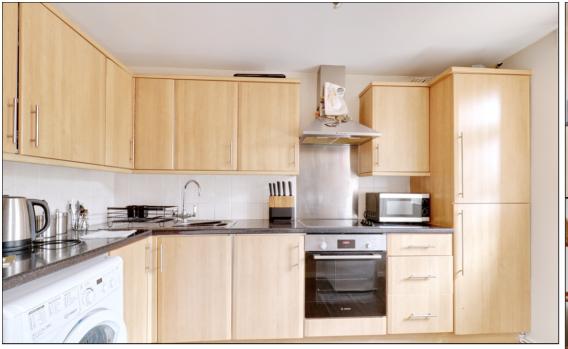

## Kitchen

3.35m x 2.3m (11' 0" x 7' 7") Double glazed windows to front, radiator, a range of matching wall and base units, laminate work surfaces, inset sink and drainer with mixer tap, integrated oven, four ring electric hob, extractor hood, space and plumbing for washing machine, integrated dishwasher, integrated fridge, integrated freezer, tiled splash backs, tiled flooring.