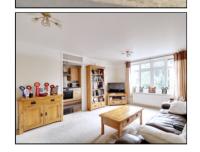

# **Reception Room**

 $5.08m \times 3.74m (16' 8" \times 12' 3")$  Double glazed windows to front, radiator, fitted carpet.