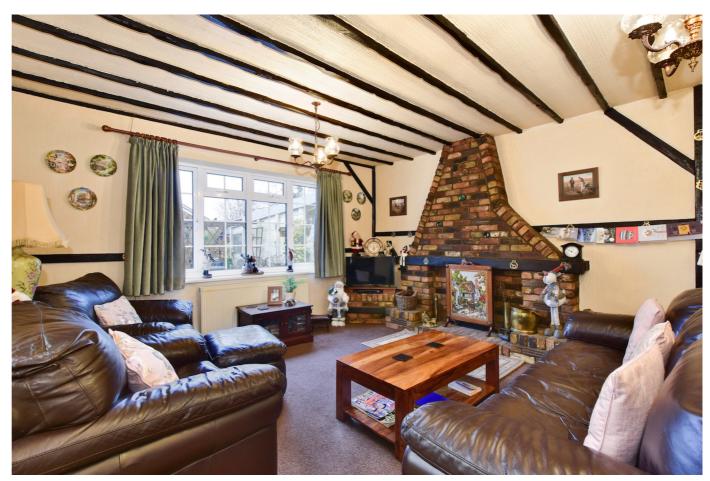

The ground floor comprises of three double bedrooms, a large living room with an open fireplace, dining room, family bathroom, kitchen/breakfast room and utility.

The first floor is made up of one large bedroom and another small bedroom/Study. There are also large eaves storage around the whole top floor which is accessible from multiple