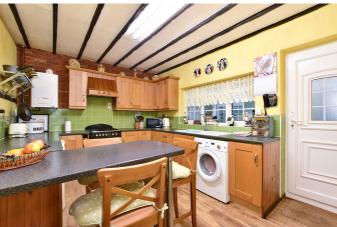

The ground floor comprises of three double bedrooms, a large living room with an open fireplace, dining room, family bathroom, kitchen/breakfast room and utility.

The first floor is made up of one large bedroom and another small bedroom/Study. There are also large eaves storage around the whole top floor which is accessible from multiple