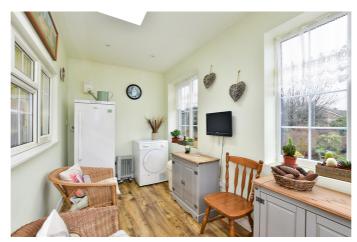

The ground floor comprises of three double bedrooms, a large living room with an open fireplace, dining room, family bathroom, kitchen/breakfast room and utility.

The first floor is made up of one large bedroom and another small bedroom/Study. There are also large eaves storage around the whole top floor which is accessible from multiple