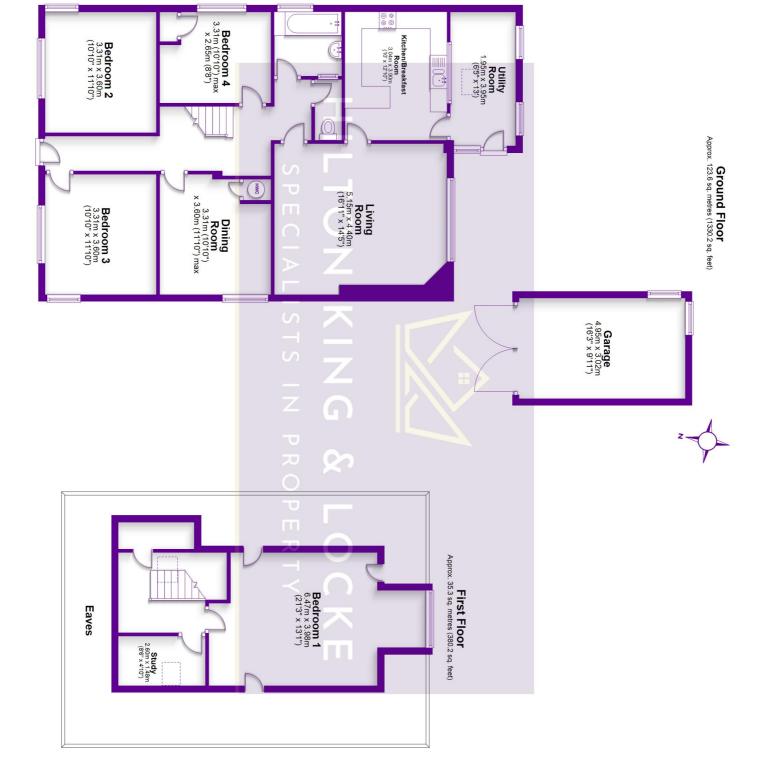

The ground floor comprises of three double bedrooms, a large living room with an open fireplace, dining room, family bathroom, kitchen/breakfast room and utility.

The first floor is made up of one large bedroom and another small bedroom/Study. There are also large eaves storage around the whole top floor which is accessible from multiple

points.

To the rear of the property is a large patio seating area, spacious garden laid mostly to lawn, as well as a vegetable patch which could be converted back into lawn if wanted to extend the garden further.

The front of the property offers off street parking for multiple cars as well as access to as large detached garage.

This property provides fantastic Potential to Extend (STPP).