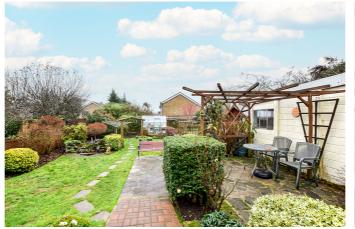

points.

To the rear of the property is a large patio seating area, spacious garden laid mostly to lawn, as well as a vegetable patch which could be converted back into lawn if wanted to extend the garden further.