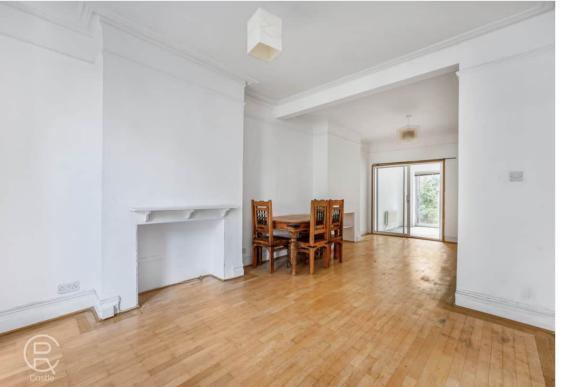

The home currently consists of a large through lunge, fitted kitchen, extended dining room with access onto the garden and downstairs cloakroom. Upstairs there are three good bedrooms and a nice sized family bathroom.

## **Through Lounge**

 $27' \ 4" \ x \ 11' \ 4"$  (8.33m x 3.45m) Front aspect double glazed bay window, tow radiators, patio doors to dining room

#### **Dining Room**

16' 9" x 8' 5" (5.11m x 2.57m) Rear aspect double glazed patio doors to garden, radiator