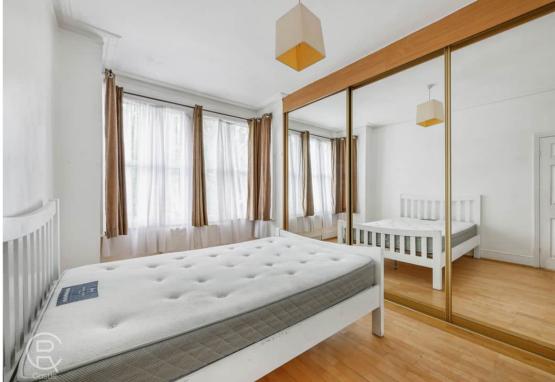

#### **Bedroom 1**

 $14'4" \times 10'9"$  (4.37m x 3.28m) Front aspect double glazed bay window, fitted wardrobe, radiator

### **Bedroom 2**

12' 6" x 10' 9" (3.81m x 3.28m) Rear aspect double glazed window, fitted wardrobe, radiator

# Bedroom 3

8' 3" x 5' 11" (2.51m x 1.80m) Front aspect double glazed window, radiator