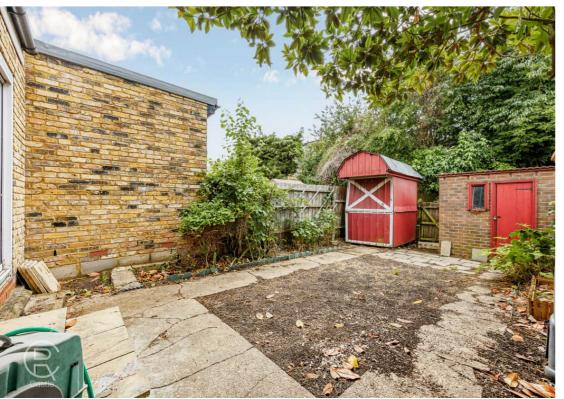

garden, radiator

## **Downstairs Cloakroom**

# Kitchen

11' 5" x 7' 7" (3.48m x 2.31m) Range of eye and base level units with single drainer stainless steel sink, gas hob with oven under and extractor hood over, built in fridge / freezer, plumbing and space for dishwasher

#### **Bedroom 1**

 $14'4" \times 10'9"$  (4.37m x 3.28m) Front aspect double glazed bay window, fitted wardrobe, radiator

#### **Bathroom**

Three rear aspect double glazed windows, panel enclosed bath with shower, low level WC, pedestal wash hand basin, radiator

### **Bedroom 2**

12' 6" x 10' 9" (3.81m x 3.28m) Rear aspect double glazed window, fitted wardrobe, radiator

# Bedroom 3

8' 3" x 5' 11" (2.51m x 1.80m) Front aspect double glazed window, radiator

#### Garden

Mainly laid to lawn with two sheds.