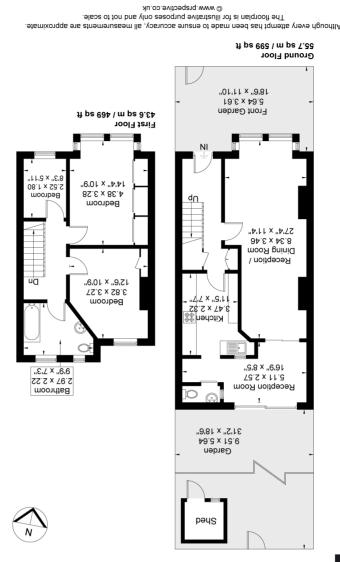

## **Through Lounge**

 $27' \ 4" \ x \ 11' \ 4"$  (8.33m x 3.45m) Front aspect double glazed bay window, tow radiators, patio doors to dining room

#### **Dining Room**

16' 9" x 8' 5" (5.11m x 2.57m) Rear aspect double glazed patio doors to garden, radiator

# Kitchen

11' 5" x 7' 7" (3.48m x 2.31m) Range of eye and base level units with single drainer stainless steel sink, gas hob with oven under and extractor hood over, built in fridge / freezer, plumbing and space for dishwasher

#### **Bedroom 1**

 $14'4" \times 10'9"$  (4.37m x 3.28m) Front aspect double glazed bay window, fitted wardrobe, radiator

#### **Bathroom**

Three rear aspect double glazed windows, panel enclosed bath with shower, low level WC, pedestal wash hand basin, radiator

### **Bedroom 2**

12' 6" x 10' 9" (3.81m x 3.28m) Rear aspect double glazed window, fitted wardrobe, radiator

# Bedroom 3

8' 3" x 5' 11" (2.51m x 1.80m) Front aspect double glazed window, radiator

#### Garden

Mainly laid to lawn with two sheds.