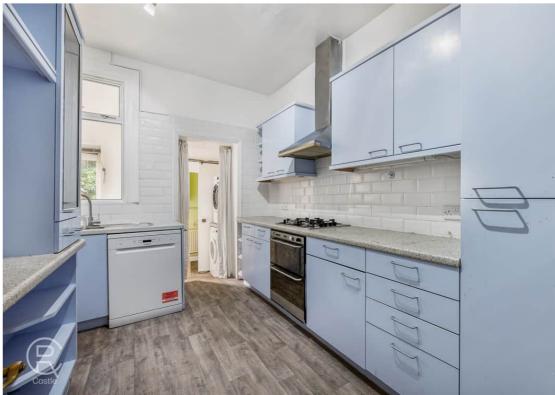

# Kitchen

11' 5" x 7' 7" (3.48m x 2.31m) Range of eye and base level units with single drainer stainless steel sink, gas hob with oven under and extractor hood over, built in fridge / freezer, plumbing and space for dishwasher