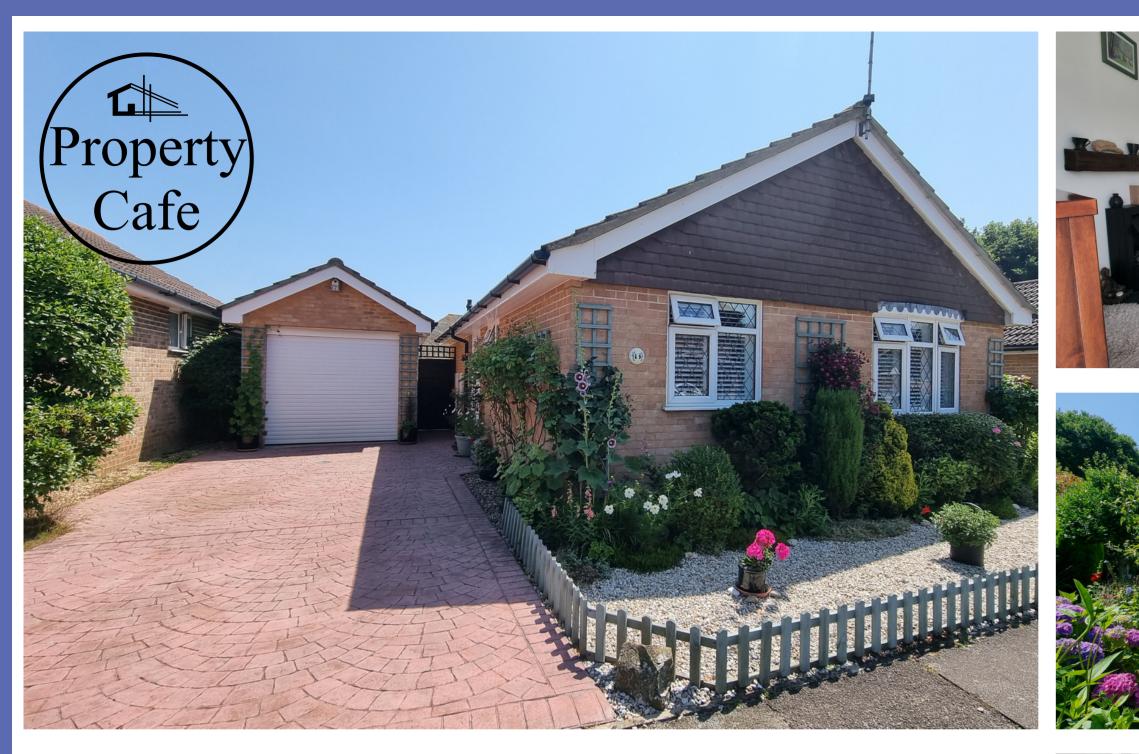

## 13 Spring Lane, Bexhill-on-Sea, East Sussex. TN39 4ET.

(Buyers GUIDE PRICE = £465K To £475k) Immaculate Two Bedroom Detached Bungalow In Sought After & Quiet Location

£465,000

GUIDE PRICE OF £465,000 to £475,000. This is one of our 'FOCUS PROPERTY' and is being offered for sale at the GUIDE PRICE OF £465,000 to £475,000. For additional details or to arrange to viewing please contact our Bexhill Sales Team On 01424 224488

An Immaculate Detached Bungalow \* Two Double Bedrooms \* Open Plan Lounge-Diner \* Central Heated & Double Glazed \* Large UPVC Conservatory \* Master Bedroom With En-Suite \* A Modern Well Planned Kitchen \* Detached Sigle Garage With Remote Roller Door \* Modern Worcester Gas Boiler \* Modern Fitted Shower Room \* Substantial Drive & Parking \* Highly Sought After Cul-De-Sac Location \* Beautiful Maintained Front & Rear Gardens \* Close To Little Common Village \* Viewing Highly Recommended.