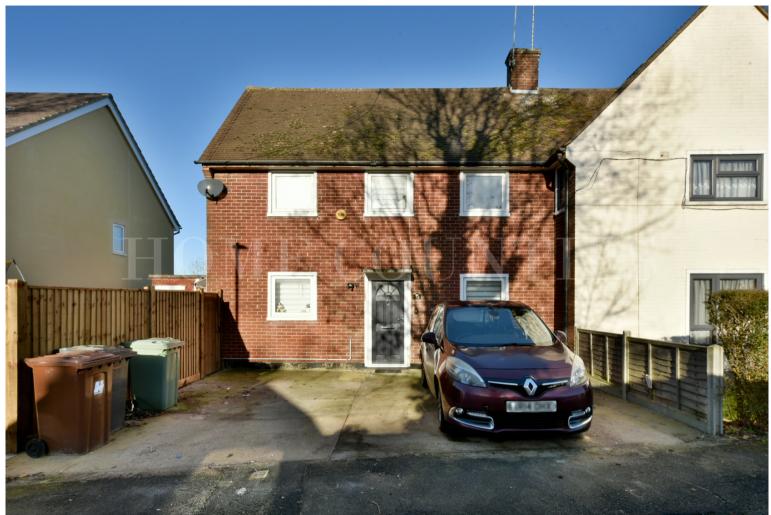

## Rushfield, Potters Bar, Hertfordshire, EN6 £2,150 pcm

- 3 BEDROOMS
- KITCHEN
- FIRST FLOOR BATHROOM
- GARDEN

- LOUNGE/DINING ROOM
- DOWNSTAIRS CLOAKROOM
- OFF STREET PARKING

## £2,150 pcm Freehold

A THREE BEDROOM SEMI DETACHED HOUSE situated in this most sought after location within 0.2 miles of DAME ALICE OWEN. The property has 3 bedrooms and a bathroom on the first floor, and an open plan lounge/dining room on the ground, as well as a kitchen and cloakroom W/C. There is off street parking to the front for two vehicles and there is a garden to the side with a brick built tool store.