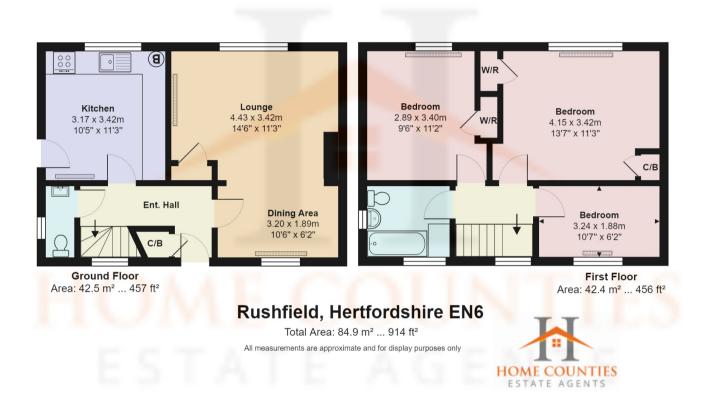

## Rushfield, Potters Bar, Hertfordshire, EN6 £2,150 pcm

- 3 BEDROOMS
- KITCHEN
- FIRST FLOOR BATHROOM
- GARDEN

- LOUNGE/DINING ROOM
- DOWNSTAIRS CLOAKROOM
- OFF STREET PARKING

## £2,150 pcm Freehold

A THREE BEDROOM SEMI DETACHED HOUSE situated in this most sought after location within 0.2 miles of DAME ALICE OWEN. The property has 3 bedrooms and a bathroom on the first floor, and an open plan lounge/dining room on the ground, as well as a kitchen and cloakroom W/C. There is off street parking to the front for two vehicles and there is a garden to the side with a brick built tool store.