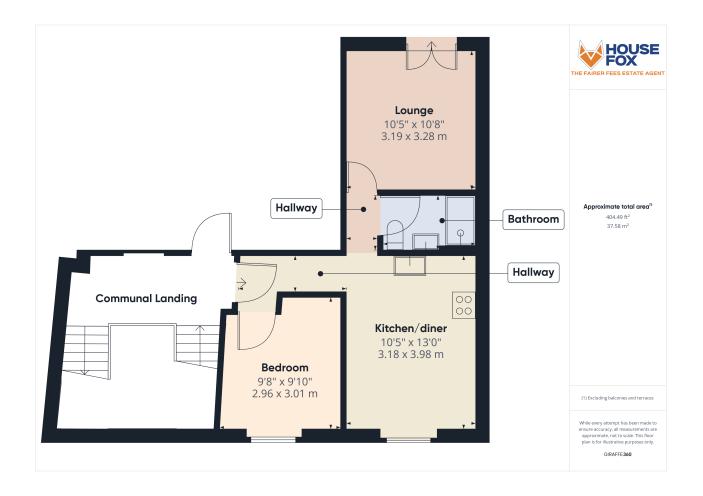

## Hallway:

Doors to the lounge and bedroom, open plan to the kitchen/diner

#### Lounge:

3.28m x 3.19m (10' 9" x 10' 6") Double doors onto the small balcony area, electric radiator

# Kitchen/diner:

3.98m x 3.18m (13' 1" x 10' 5") Sink unit, brand new floor and wall units, integrated fridge/freezer, built in oven and hob with extractor hood over, window

### Bedroom:

3.01m x 2.96m (9' 11" x 9' 9") Electric heater, window

#### Shower room:

Shower cubicle, wash hand basin, WC, heated towel rail