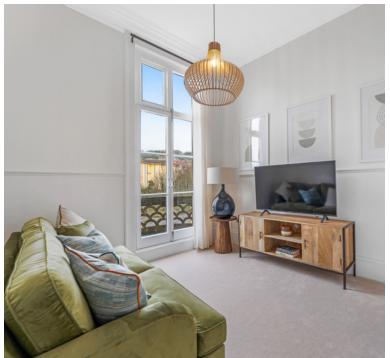

#### Lounge:

3.28m x 3.19m (10' 9" x 10' 6") Double doors onto the small balcony area, electric radiator