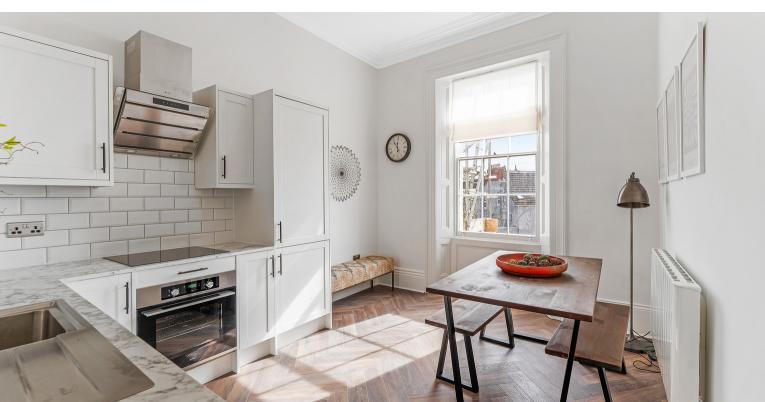

The apartment, has a brand new kitchen with appliances, wiring, heating, flooring, bathroom fitments, and totally refurbished communal areas

# Kitchen/diner:

3.98m x 3.18m (13' 1" x 10' 5") Sink unit, brand new floor and wall units, integrated fridge/freezer, built in oven and hob with extractor hood over, window