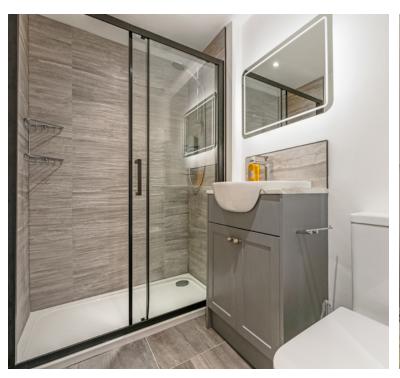

es walk to the bars and restaurants
- Kitchen with fitted oven, hob, fridge/freezer
- EPC-tbc



#### Feature main front door to a very impressive communal hallway

### Communal hallway:

Security entry phone system, a stunning staircase leading up to the apartment, door to the apartment

## Hallway:

Doors to the lounge and bedroom, open plan to the kitchen/diner

#### Lounge:

3.28m x 3.19m (10' 9" x 10' 6") Double doors onto the small balcony area, electric radiator

# Kitchen/diner:

3.98m x 3.18m (13' 1" x 10' 5") Sink unit, brand new floor and wall units, integrated fridge/freezer, built in oven and hob with extractor hood over, window

### Bedroom:

3.01m x 2.96m (9' 11" x 9' 9") Electric heater, window

#### Shower room:

Shower cubicle, wash hand basin, WC, heated towel rail