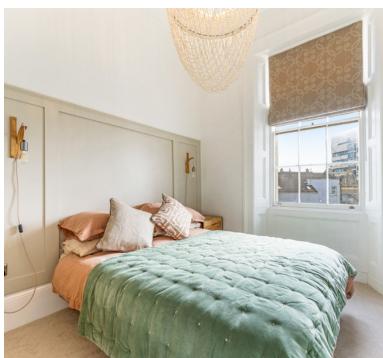

alk to the bars and restaurants
- Kitchen with fitted oven, hob, fridge/freezer
- EPC-tbc



#### Feature main front door to a very impressive communal hallway

### Communal hallway:

Security entry phone system, a stunning staircase leading up to the apartment, door to the apartment

## Hallway:

Doors to the lounge and bedroom, open plan to the kitchen/diner

#### Lounge:

3.28m x 3.19m (10' 9" x 10' 6") Double doors onto the small balcony area, electric radiator

# Kitchen/diner:

3.98m x 3.18m (13' 1" x 10' 5") Sink unit, brand new floor and wall units, integrated fridge/freezer, built in oven and hob with extractor hood over, window

### Bedroom:

3.01m x 2.96m (9' 11" x 9' 9") Electric heater, window

#### Shower room:

Shower cubicle, wash hand basin, WC, heated towel rail