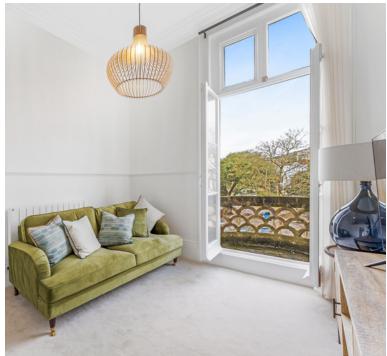

#### Lounge:

3.28m x 3.19m (10' 9" x 10' 6") Double doors onto the small balcony area, electric radiator