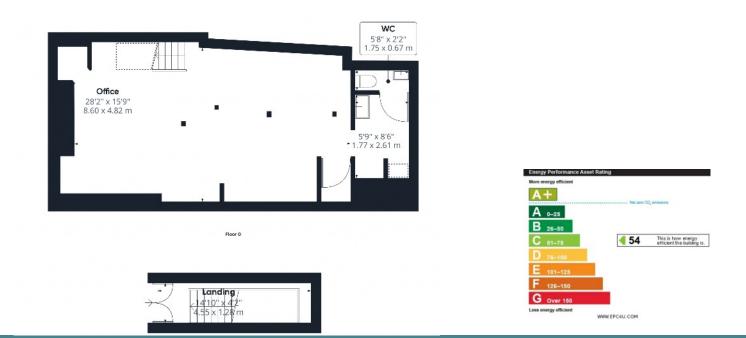

## Accommodation provides

- Approx. 430 sq ft
- Retail Area 4.98m x 9.15m
- Store approx. 42.34 sq ft
- W/C 1.75m x 0.67m

Tenure- Leasehold of 999 years starting from 1998.

**Services-** Mains electricity, water and drainage.