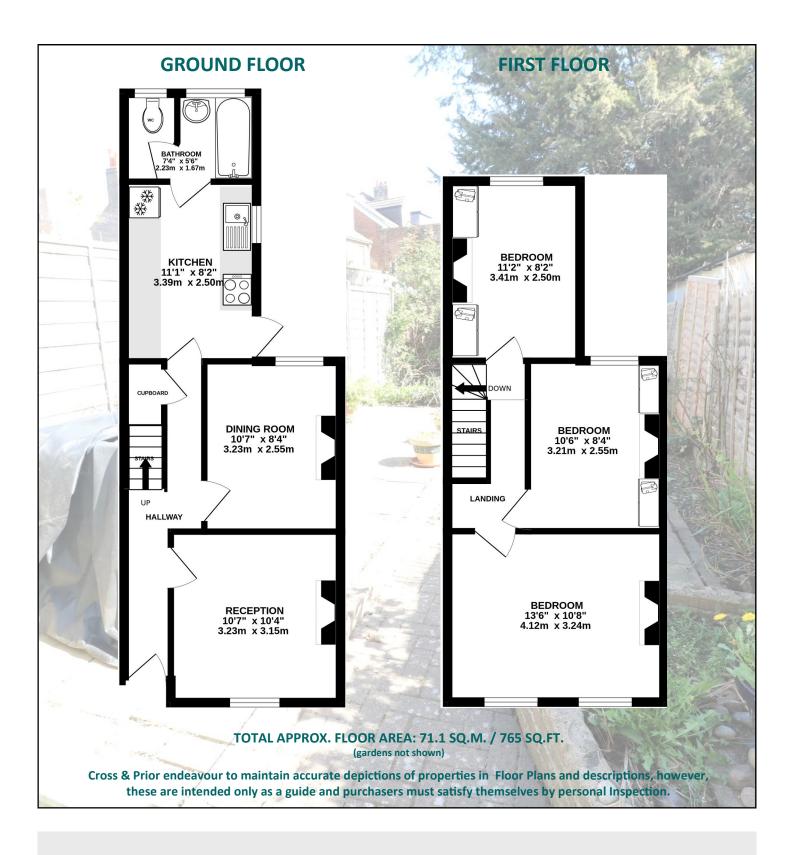

### **PROPERTY DETAILS**

- Victorian Terrace House
- Excellent Central Location
- Great Transport Links
- In Need of Modernisation
- 3 Double Bedrooms
- 2 Spacious Reception Rooms
- Ground Floor Bathroom
- Double Glazed Sash Windows
- 70ft Private Garden
- Freehold
- Potential to Extend (STP)
- EPC Rating = F