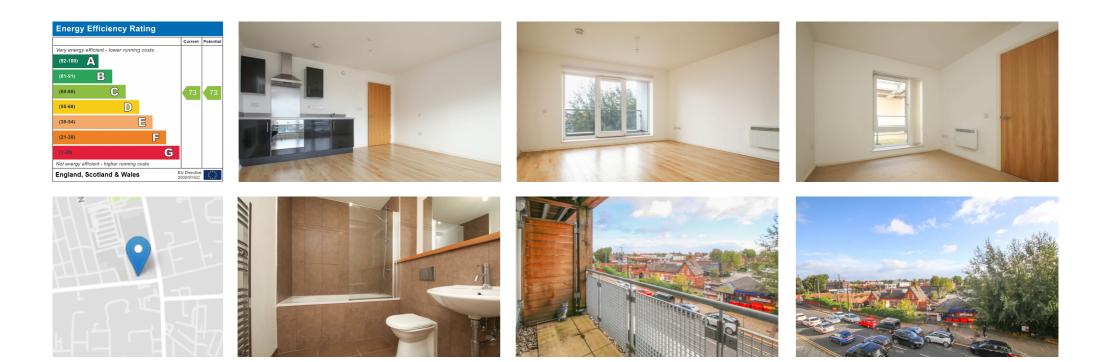

## **PROPERTY DETAILS**

\*\*AVAILABLE NOW\*\* - VITALSPACE ESTATE AGENTS are delighted to offer for rental this stunning and well presented LARGER THAN AVERAGE ONE BEDROOM FIRST FLOOR APARTMENT situated in the 'heart' of Urmston Town Centre. Eden Square is an exciting and vibrant modern development, offering convenience and easy living. Transport is on your doorstep with bus routes and the main line train into Manchester. The well presented contemporary accommodation comprises; welcoming entrance hallway, a spacious 17ft living room which opens into a modern fitted kitchen with black gloss wall and base units. The entrance hallway also leads into a luxury three piece bathroom suite and a large double bedroom. This apartment is warmed by electric heaters and is fully double glazed. Externally there is a full width balcony overlooking Flixton Road and off road parking within a secure residents car parking area. Contact VitalSpace Estate Agents to arrange an internal inspection.

## TERMS

All photographs are provided for guidance only. Redress scheme provided by: The Property Ombudsman Client Money Protection provided by: Propertymark – C0124317

EPC Grade:- C Council Tax Band - B Tenure - Leasehold