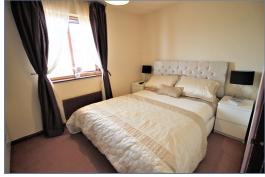

# **Bedroom One**

11' 10" x 8' 4" (3.61m x 2.54m)

### **Bedroom Two**

9' 10" x 5' 10" (3.00m x 1.78m)