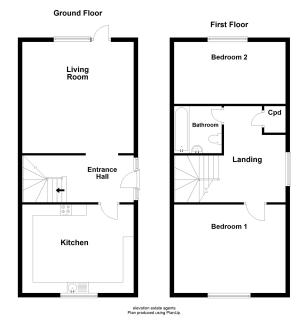

### **GROUND FLOOR**

# **Entrance Hall**

Doors leading to:

### Lounge

12' 7" x 11' 10" (3.84m x 3.61m)

### Kitchen

11' 10" x 8' 4" (3.61m x 2.54m)

# **FIRST FLOOR**

# **First Floor Landing**

Doors leading to:

# **Bedroom One**

11' 10" x 8' 4" (3.61m x 2.54m)

### **Bedroom Two**

9' 10" x 5' 10" (3.00m x 1.78m)

# **Family Bathroom**

Fitted to comprise three piece suite