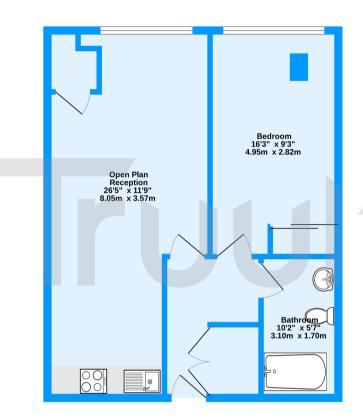

Situated just off Croydon High Street, the property enjoys an enviable location close to an array of amenities, including bustling shopping centres, trendy cafes, and the popular Restaurant Quarter.

Nineth Floor 551 sq.ft. (51.2 sq.m.) approx.

Centrillion Point, Masons Avenue, Croydon, CR0

TOTAL FLOOR AREA: 551 sq.ft. (51.2 sq.m.) approx.

Measurements are approximate. Not to scale. Illustrative purposes only