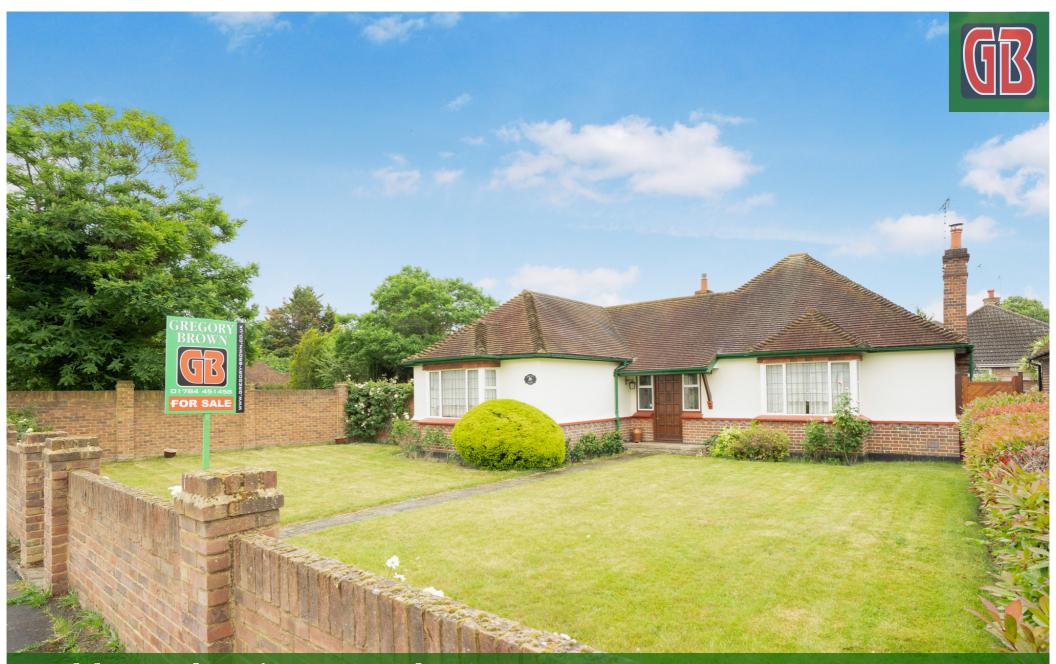

24 Glebe Road, Staines-upon-Thames, Surrey. TW18 1BX.
3 Bedroom Detached Bungalow - £775,000 Freehold

#### 3 Bedroom Detached Bungalow - £775,000 Freehold

SITUATED ALONG THIS MUCH SOUGHT AFTER ROAD, IDEALLY LOCATED FOR EASY ACCESS TO STAINES TOWN CENTRE, MAINLINE TRAIN STATION, LOCAL SHOPS & SCHOOLS IS THIS HUGELY SPACIOUS, WELL PRESENTED DETACHED BUNGALOW OFFERING GREAT SCOPE FOR EXTENSION (S.T.R.P.P.). The property benefits from a spacious lounge, dining room, fitted kitchen with separate utility, conservatory, three well-proportioned bedrooms, modern bathroom suite, large secluded gardens, off-street parking and garage. No Onward Chain. Viewings Highly Recommended!

#### **Key Features**

MUCH SOUGHT AFTER ROAD
CLOSE TO TOWN CENTRE & MAINLINE TRAIN STATION
GREAT SCOPE FOR ALTERATION/EXTENSION (S.T.R.P.P)
OFF-STREET PARKING & GARAGE
NO ONWARD CHAIN

Total Area: 138.0 m² ... 1485 ft²