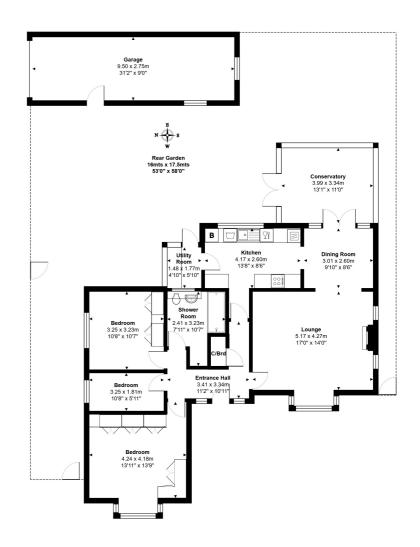

#### **Key Features**

MUCH SOUGHT AFTER ROAD
CLOSE TO TOWN CENTRE & MAINLINE TRAIN STATION
GREAT SCOPE FOR ALTERATION/EXTENSION (S.T.R.P.P)
OFF-STREET PARKING & GARAGE
NO ONWARD CHAIN

Total Area: 138.0 m² ... 1485 ft²

All measurements are approximate and for display purposes only