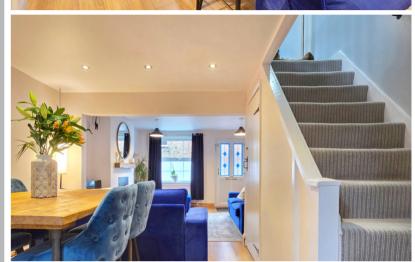

## Lounge/Diner

Lounge - 11' 9" x 10' 5" (3.58m x 3.17m)

Diner - 9' 7" x 8' 10" (2.92m x 2.69m)

UPVC entrance door to the front, cast iron feature fireplace, stairs rising to first floor with under stairs cupboard, double glazed window to the front, two radiators.