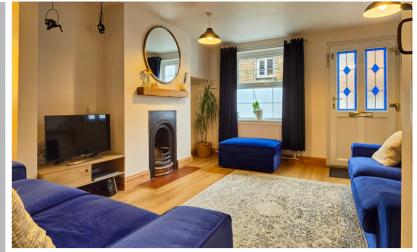

## Lounge/Diner

Lounge - 11' 9" x 10' 5" (3.58m x 3.17m)

Diner - 9' 7" x 8' 10" (2.92m x 2.69m)

UPVC entrance door to the front, cast iron feature fireplace, stairs rising to first floor with under stairs cupboard, double glazed window to the front, two radiators.