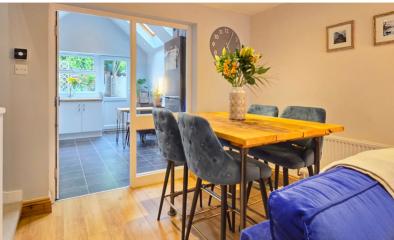

## Lounge/Diner

Lounge - 11' 9" x 10' 5" (3.58m x 3.17m)

Diner - 9' 7" x 8' 10" (2.92m x 2.69m)

UPVC entrance door to the front, cast iron feature fireplace, stairs rising to first floor with under stairs cupboard, double glazed window to the front, two radiators.

### Kitchen/Breakfast Room

12' 7" x 9' 8" (3.84m x 2.95m) A range of base and wall mounted units with work surfaces over, 1.5 basin ceramic sink and drainer with mixer tap, integrated oven with gas hob and extractor fan over, integrated dishwasher and washing machine and tumble dryer, space for fridge freezer, vaulted ceiling with two Skylight windows plus double glazed window to the rear, door to garden, radiator.