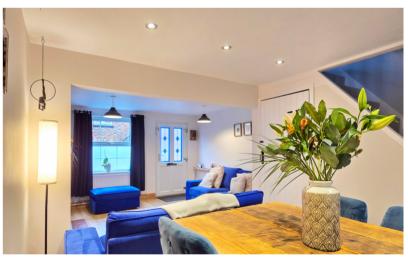

## Lounge/Diner

Lounge - 11' 9" x 10' 5" (3.58m x 3.17m)

Diner - 9' 7" x 8' 10" (2.92m x 2.69m)

UPVC entrance door to the front, cast iron feature fireplace, stairs rising to first floor with under stairs cupboard, double glazed window to the front, two radiators.