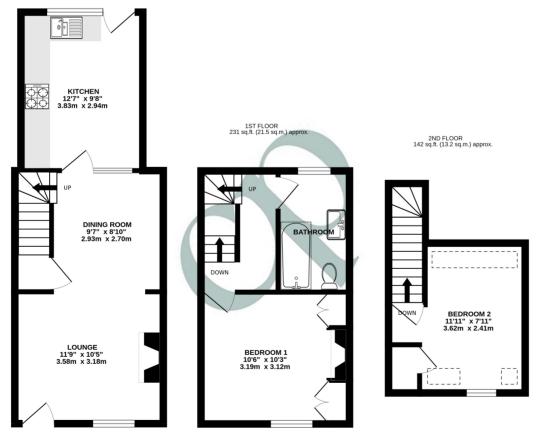

TOTAL FLOOR AREA: 724 sq.ft. (67.2 sq.m.) approx.

Whilst every attempt has been made to ensure the accuracy of the floorplan contained here, measurements of doors, windows, rooms and any other items are approximate and no responsibility is taken for any error, omission or mis-statement. This plan is for illustrative purposes only and should be used as such by any prospective purchaser. The services, systems and appliances shown have not been tested and no guarantee as to their operability or efficiency can be given.

#### **Ground Floor**

## Lounge/Diner

Lounge - 11' 9" x 10' 5" (3.58m x 3.17m)

Diner - 9' 7" x 8' 10" (2.92m x 2.69m)

UPVC entrance door to the front, cast iron feature fireplace, stairs rising to first floor with under stairs cupboard, double glazed window to the front, two radiators.

### Kitchen/Breakfast Room

12' 7" x 9' 8" (3.84m x 2.95m) A range of base and wall mounted units with work surfaces over, 1.5 basin ceramic sink and drainer with mixer tap, integrated oven with gas hob and extractor fan over, integrated dishwasher and washing machine and tumble dryer, space for fridge freezer, vaulted ceiling with two Skylight windows plus double glazed window to the rear, door to garden, radiator.

## First Floor

## Bedroom One

10' 6" x 10' 3" (3.20m x 3.12m) Feature fireplace, fitted wardrobes, double glazed window to the front, radiator.

# Bathroom

A suite comprising of a L-shaped panelled bath with shower over, low level WC, wash hand basin, heated towel rail, double glazed window to the rear, combi-boiler.

## Second Floor

## Bedroom Two

11' 11" x 7' 11" (3.63m x 2.41m) Fitted wardrobes, access to loft, double glazed window to the front, radiator.