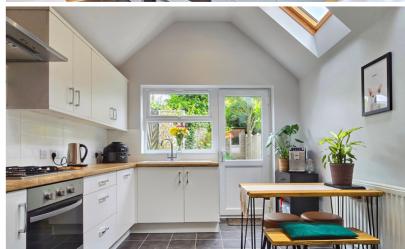

### Kitchen/Breakfast Room

12' 7" x 9' 8" (3.84m x 2.95m) A range of base and wall mounted units with work surfaces over, 1.5 basin ceramic sink and drainer with mixer tap, integrated oven with gas hob and extractor fan over, integrated dishwasher and washing machine and tumble dryer, space for fridge freezer, vaulted ceiling with two Skylight windows plus double glazed window to the rear, door to garden, radiator.