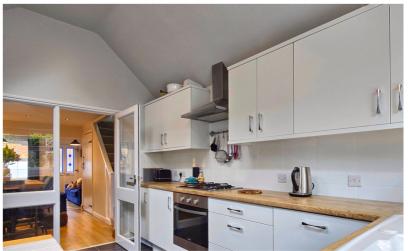

### Kitchen/Breakfast Room

12' 7" x 9' 8" (3.84m x 2.95m) A range of base and wall mounted units with work surfaces over, 1.5 basin ceramic sink and drainer with mixer tap, integrated oven with gas hob and extractor fan over, integrated dishwasher and washing machine and tumble dryer, space for fridge freezer, vaulted ceiling with two Skylight windows plus double glazed window to the rear, door to garden, radiator.