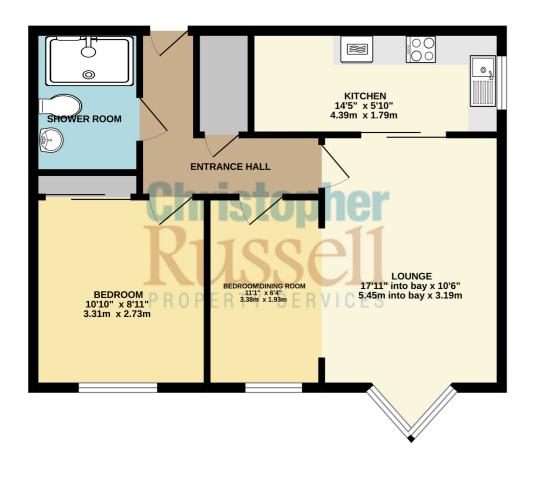

Unexpired Lease: Approximately 155 years remaining

Current Ground Rent: Tbc

Service Charge: Approximately £177.08 per month

GROUND FLOOR 571 sq.ft. (53.1 sq.m.) approx.