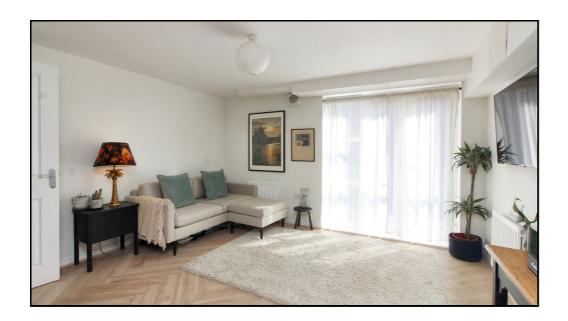

## Living Area/Kitchen:

Abt. 17' 5" x 12' 6" (5.31m x 3.81m) Open plan living with Juliet balcony. Dining area

Fitted curtains. Radiator.

Kitchen area: Range of wall and base units. Oven with hob. Fitted fridge and freezer. Stainless steel sink. Boiler.