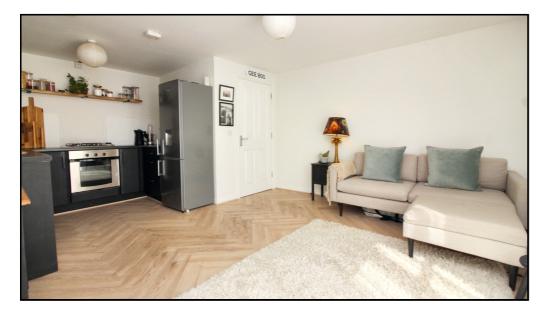

## Living Area/Kitchen:

Abt. 17' 5" x 12' 6" (5.31m x 3.81m) Open plan living with Juliet balcony. Dining area

Fitted curtains. Radiator.

Kitchen area: Range of wall and base units. Oven with hob. Fitted fridge and freezer. Stainless steel sink. Boiler.