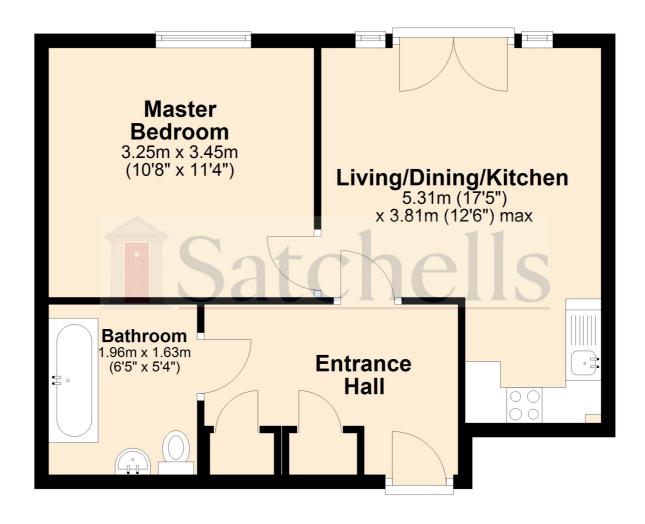

### **Ground Floor:**

### **Entrance Hallway:**

Karndean flooring throughout. Doors to all rooms. Intercom system.

#### Master Bedroom:

Abt.  $11'4" \times 10'8"$  (3.45m x 3.25m) Free standing storage area. Fitted curtains. Radiator. Karndean flooring.

#### Bathroom:

Abt.  $6'5" \times 5'4" (1.96m \times 1.63m)$  Three piece suite comprising fitted tub with wall mounted shower, low level flush WC and wash hand basin with splash back tiling. Radiator.

## Living Area/Kitchen:

Abt. 17' 5" x 12' 6" (5.31m x 3.81m) Open plan living with Juliet balcony. Dining area

Fitted curtains. Radiator.

Kitchen area: Range of wall and base units. Oven with hob. Fitted fridge and freezer. Stainless steel sink. Boiler.

# **Ground Floor**

For illustrative purposes only - NOT TO SCALE - Measurements shown are approximate. The size and position of doors, windows, appliances and other features are approximate.

Plan produced using PlanUp.