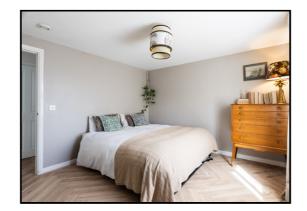

#### Master Bedroom:

Abt.  $11'4" \times 10'8"$  (3.45m x 3.25m) Free standing storage area. Fitted curtains. Radiator. Karndean flooring.