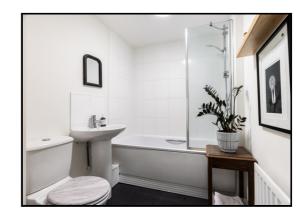

#### Bathroom:

Abt.  $6'5" \times 5'4" (1.96m \times 1.63m)$  Three piece suite comprising fitted tub with wall mounted shower, low level flush WC and wash hand basin with splash back tiling. Radiator.