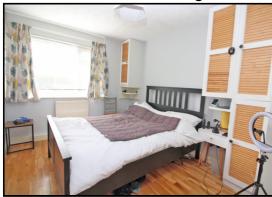

#### **Bedroom One:**

Abt. 13' 9" x 8' 4" (4.19m x 2.54m) Double glazed window to front aspect. Radiator. Laminate flooring.

#### **Bedroom Two:**

Abt. 13' 9" x 9' 2" (4.19m x 2.79m) Double glazed window to front aspect. Radiator. Laminate flooring.