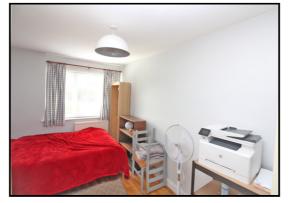

#### **Bedroom One:**

Abt. 13' 9" x 8' 4" (4.19m x 2.54m) Double glazed window to front aspect. Radiator. Laminate flooring.

#### **Bedroom Two:**

Abt. 13' 9" x 9' 2" (4.19m x 2.79m) Double glazed window to front aspect. Radiator. Laminate flooring.