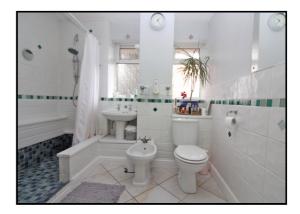

## **Bathroom:**

Abt. 8' 7" x 8' 4" (2.62m x 2.54m) Double glazed window to rear aspect. Suite comprising low level WC, pedestal wash hand basin, bidet and shower cubicle. Tiled flooring. Heated towel rail.