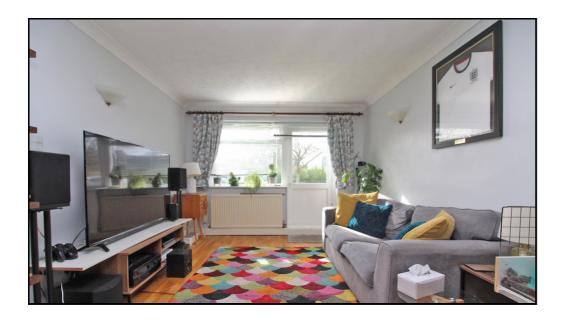

## Lounge:

Abt. 22' 5" x 10' 5" (6.83m x 3.17m) Double glazed window and door to front aspect. Laminate flooring. Two radiators. Doors to: