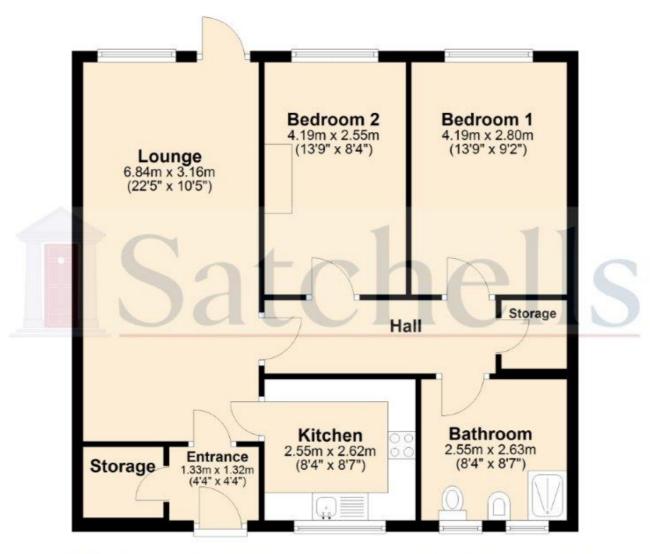

# **Ground Floor**

For illustrative purposes only - NOT TO SCALE - Measurements shown are approximate. The size and position of doors, windows, appliances and other features are approximate.

Plan produced using PlanUp.