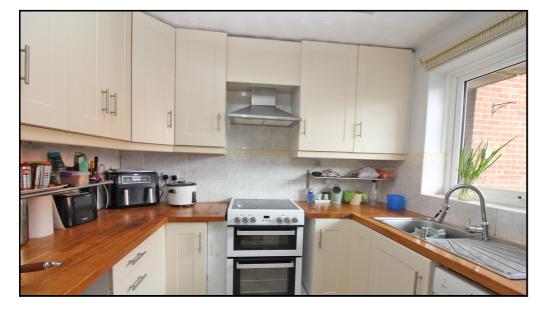

#### Kitchen:

Abt. 8' 7" x 8' 4" (2.62m x 2.54m) Range of fitted wall and base units. Stainless steel sink and drainer. Oven and hob. Plumbing for automatic washing machine. Double glazed window to rear aspect. Tiled floor.