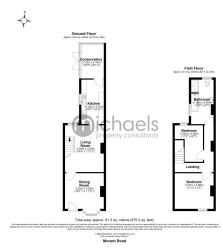

#### Floorplans

### **Ground Floor**

## First Floor

Landing

#### **Reception Room**

14' 4" x 11' 11" (4.37m x 3.63m)

#### Dining Room

10'11" x 11'11" (3.33m x 3.63m)

#### **Kitchen**

13'7" x 6'11" (4.14m x 2.11m)

#### Conservatory

10' 3" x 6' 11" (3.12m x 2.11m)

#### Bedroom One

11'1" x 12'0" (3.38m x 3.66m)

#### Bedroom Two

11' 2" x 8' 7" (3.40m x 2.62m)