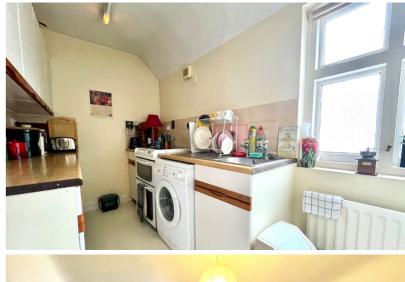

### Kitchen

9' 5" x 5' 9" (2.87m x 1.75m) Window to rear aspect, radiator, range of wall mounted and base level units with work surface over and inset sink with drainer, wall mounted combi boiler, space for washing machine, cooker and fridge freezer.