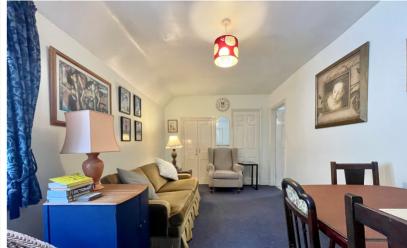

irst Floor Accommodation**

**Entrance Hall** 

Radiator, doors to:

#### Bedroom

15' 8" x 9' 5" (4.78m x 2.87m) Window to front aspect, radiator, built-in wardrobe, storage cupboard, door to:

#### Bathroom

8' 6" x 5' 6" (2.59m x 1.68m) Radiator, bath with shower attachment and curtain, W.C, wash hand basin, loft hatch.

### Kitchen

9' 5" x 5' 9" (2.87m x 1.75m) Window to rear aspect, radiator, range of wall mounted and base level units with work surface over and inset sink with drainer, wall mounted combi boiler, space for washing machine, cooker and fridge freezer.







## Lounge

14' 9" x 12' 7" (4.50m x 3.84m) Window to rear aspect, radiator.

## Lease Details:

Lease: 99 years from 10/4/2000 - 75 years remaining. Ground Rent: £100 per annum. Service Charge: £350 per quarter.











All measurements are approximate and quoted in metric with imperial equivalents and for general guidance only and whilst every attempt has been made to ensure accuracy, they must not be relied on. The fixtures, fittings and appliances referred to have not been tested and therefore no guarantee can be given and that they are in working order. Internal photographs are reproduced for general information and it must not be inferred that any item shown is included with the property. For a free valuation, contact the numbers listed on the brochure.

## Viewing by appointment only

Country Properties | 39, High Street | SG7 6BG T: 01462 895061 | E: baldock@country-properties.co.uk www.country-properties.co.uk