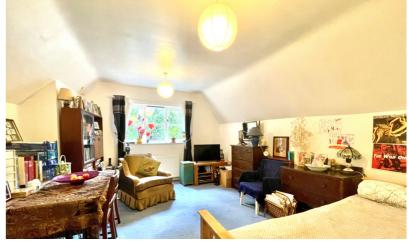

#### Bedroom

15' 8" x 9' 5" (4.78m x 2.87m) Window to front aspect, radiator, built-in wardrobe, storage cupboard, door to: