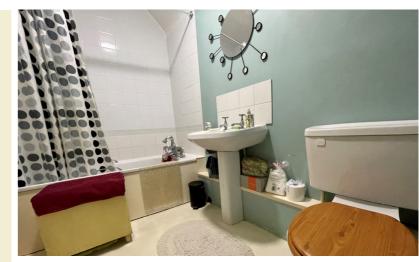

#### Bathroom

8' 6" x 5' 6" (2.59m x 1.68m) Radiator, bath with shower attachment and curtain, W.C, wash hand basin, loft hatch.