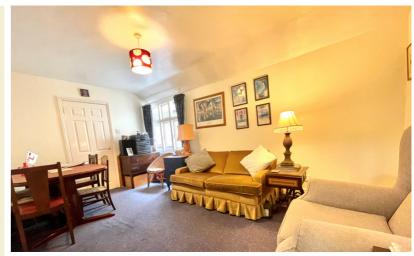

## **Ground Floor**

## **Communal Entrance**

Street facing communal entrance on ground floor with telephone entry system and post boxes, stairs to first floor leading to shared roof terrace and 35C front door.

## **First Floor Accommodation**

**Entrance Hall** 

Radiator, doors to:

#### Bedroom

15' 8" x 9' 5" (4.78m x 2.87m) Window to front aspect, radiator, built-in wardrobe, storage cupboard, door to:

#### Bathroom

8' 6" x 5' 6" (2.59m x 1.68m) Radiator, bath with shower attachment and curtain, W.C, wash hand basin, loft hatch.

### Kitchen

9' 5" x 5' 9" (2.87m x 1.75m) Window to rear aspect, radiator, range of wall mounted and base level units with work surface over and inset sink with drainer, wall mounted combi boiler, space for washing machine, cooker and fridge freezer.







## Lounge

14' 9" x 12' 7" (4.50m x 3.84m) Window to rear aspect, radiator.

## Lease Details:

Lease: 99 years from 10/4/2000 - 75 years remaining. Ground Rent: £100 per annum. Service Charge: £350 per quarter.











All measurements are approximate and quoted in metric with imperial equivalents and for general guidance only and whilst every attempt has been made to ensure accuracy, they must not be relied on. The fixtures, fittings and appliances referred to have not been tested and therefore no guarantee can be given and that they are in working order. Internal photographs are reproduced for general information and it must not be inferred that any item shown is included with the property. For a free valuation, contact the numbers listed on the brochure.

## Viewing by appoint