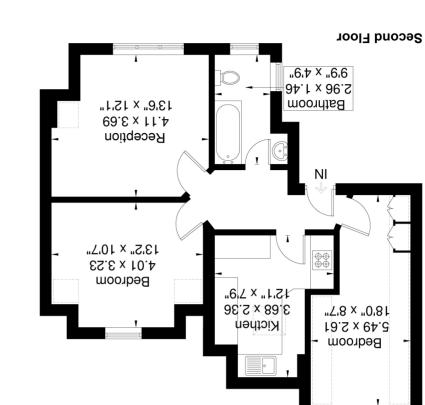

## $\begin{array}{c} \textbf{Bigg} \textbf{Bigg}$

13'2" × 10'7" 4.01 × 3.23 Bedroom 12'1" × 7'9" 3.68 × 2.36 "7'8 × "0'81 Kicthen 19.2 x 64.3 Bedroom = Reduced headroom below 1.5m / 5'0

The floorplan is for illustrative purposes only and not to scale. © www.prspective.co.uk

#### Lounge (Reception)

13' 2" x 10' 7" (4.01m x 3.23m) Front aspect double glazed window, radiator

### **Kitchen**

12' 1" x 7' 9" (3.68m x 2.36m) Sky Light, range of eye and base level units with electric hob with oven under, single drainer sink, plumbing and space for washing machine

### Bathroom

Dual aspect double glazed windows, panel enclosed bath with shower, low level WC, radiator, wash hand basin, extractor fan

### Bedroom 1

13' 6" x 12' 1" (4.11m x 3.68m) Rear aspect double glazed window, radiator, laminate floor

### **Bedroom 2**

18' 0" x 8' 7" (5.49m x 2.62m) Front aspect double glazed window, radiator, laminate floor, fitted wardrobe