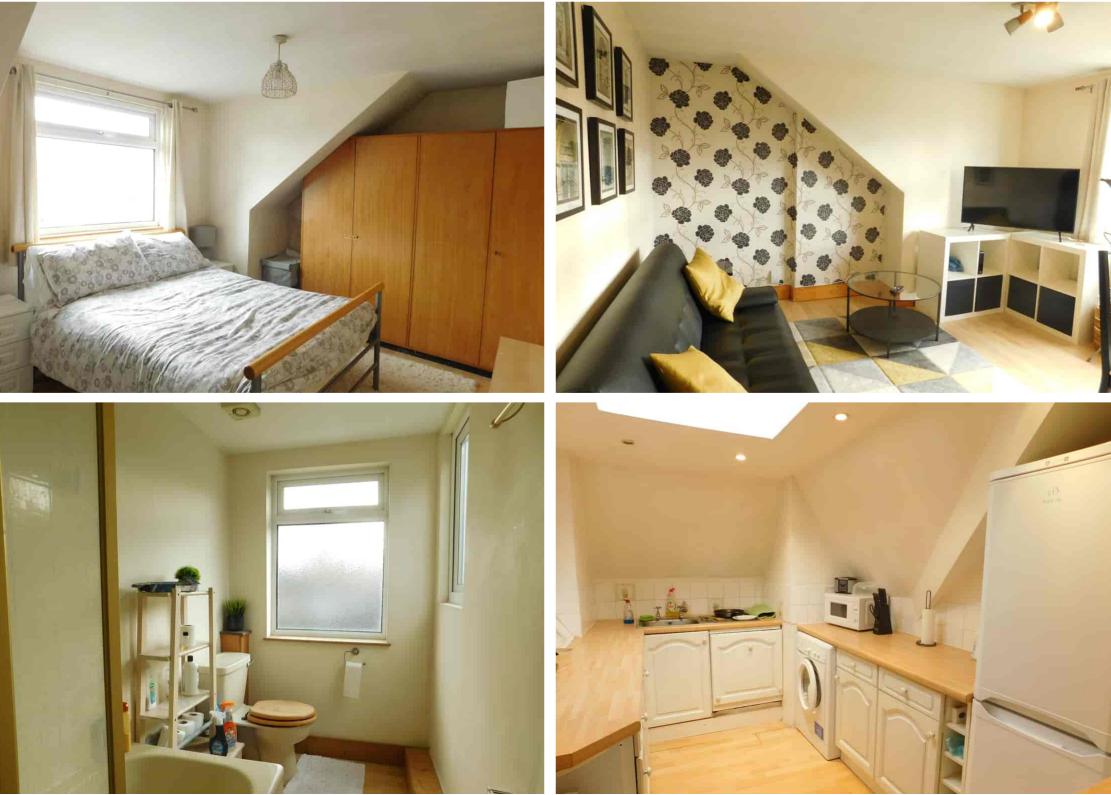

#### Lounge (Reception)

13' 2" x 10' 7" (4.01m x 3.23m) Front aspect double glazed window, radiator

### **Kitchen**

12' 1" x 7' 9" (3.68m x 2.36m) Sky Light, range of eye and base level units with electric hob with oven under, single drainer sink, plumbing and space for washing machine

### Bathroom

Dual aspect double glazed windows, panel enclosed bath with shower, low level WC, radiator, wash hand basin, extractor fan

### Bedroom 1

13' 6" x 12' 1" (4.11m x 3.68m) Rear aspect double glazed window, radiator, laminate floor