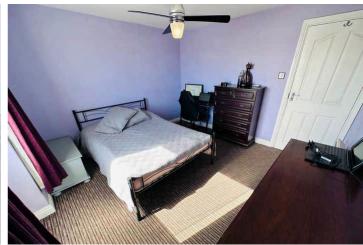

## **Kitchen** 3.65m x 2.55m (12' 0" x 8' 4")

**Bedroom 1** 3.51m x 3.34m (11' 6" x 10' 11")

**Bedroom 2** 3.34m x 2.35m (10' 11" x 7' 9")

Inner Hall 0.87m x 0.86m (2' 10" x 2' 10")

**Bedroom 3** 3.49m x 2.13m (11' 5" x 7' 0")