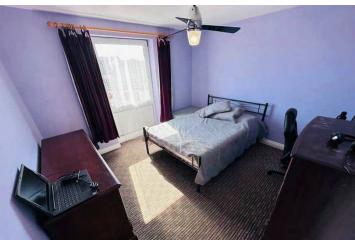

## **Kitchen** 3.65m x 2.55m (12' 0" x 8' 4")

**Bedroom 1** 3.51m x 3.34m (11' 6" x 10' 11")

**Bedroom 2** 3.34m x 2.35m (10' 11" x 7' 9")

Inner Hall 0.87m x 0.86m (2' 10" x 2' 10")

**Bedroom 3** 3.49m x 2.13m (11' 5" x 7' 0")