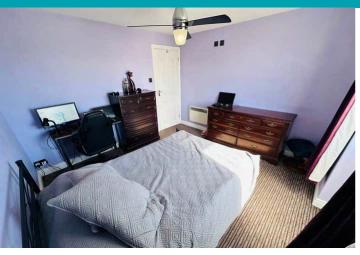

# Lounge/Diner

4.50m x 3.81m (14' 9" x 12' 6")

## **Kitchen** 3.65m x 2.55m (12' 0" x 8' 4")

**Bedroom 1** 3.51m x 3.34m (11' 6" x 10' 11")

**Bedroom 2** 3.34m x 2.35m (10' 11" x 7' 9")

Inner Hall 0.87m x 0.86m (2' 10" x 2' 10")

**Bedroom 3** 3.49m x 2.13m (11' 5" x 7' 0")