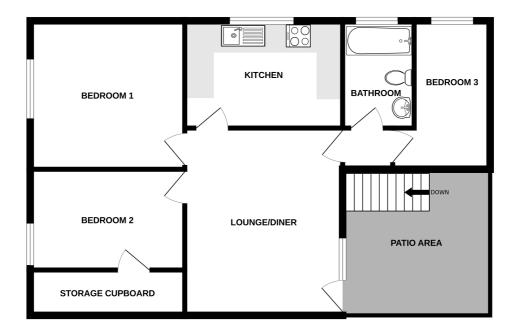

# Lounge/Diner

4.50m x 3.81m (14' 9" x 12' 6")

## **Kitchen** 3.65m x 2.55m (12' 0" x 8' 4")

**Bedroom 1** 3.51m x 3.34m (11' 6" x 10' 11")

**Bedroom 2** 3.34m x 2.35m (10' 11" x 7' 9")

Inner Hall 0.87m x 0.86m (2' 10" x 2' 10")

**Bedroom 3** 3.49m x 2.13m (11' 5" x 7' 0")

Bathroom 2.50m x 1.47m (8' 2" x 4' 10")

#### SCHOOL CATCHMENT

La Mare de Carteret Primary School and St Sampson High School

10 GRANDES ROCQUES COURT

Whils every attempt has been made to ensure the accuracy of the floorplan contained here, measurements of doors, windows, noms and any other letens are approximate and no responsibility is taken for any error, omission or mis-statement. This plan is for illustrative purposes only and should be used as such by any prospective purchaser. The services, systems and applicances shown have not been tested and no guarantee as to their operability or efficiency can be given. Made with Meropic R2025