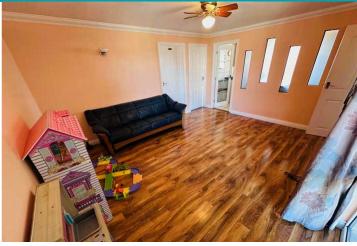

## **10 Grandes Rocques Court**

## Les Grandes Rocques | Castel | GY57XQ

This light and spacious three bedroom apartment is presented to the market in good condition and is located in a highly desirable area, just a few hundred meters from Grandes Rocques beach and the neighbouring amenities. Accommodation comprises lounge/diner, kitchen, three bedrooms and a bathroom. The property benefits from a covered patio area and use of the communal garden. There is an allocated parking space for one car. This is an ideal purchase for both first-time buyers or for a for those looking for a buy-to-let.

# £382,000

ESTATE AGENTS & PROPERTY MANAGERS

## SOLE AGENT

- 3 BEDROOMS
- 1 BATHROOM
- **1 RECEPTION**

# Shields &Rutland

рнотоѕ

















# рнотоѕ



















## SPECIFICATIONS





# Lounge/Diner

4.50m x 3.81m (14' 9" x 12' 6")

## **Kitchen** 3.65m x 2.55m (12' 0" x 8' 4")

**Bedroom 1** 3.51m x 3.34m (11' 6" x 10' 11")

**Bedroom 2** 3.34m x 2.35m (10' 11" x 7' 9")

Inner Hall 0.87m x 0.86m (2' 10" x 2' 10")

**Bedroom 3** 3.49m x 2.13m (11' 5" x 7' 0")

Bathroom 2.50m x 1.47m (8' 2" x 4' 10")

### Parking

There is an allocated parking space for one vehicle.

### Garden

Property benefits from use of the communal garden.

#### **PRICE INCLUDES**

Curtains, carpets and light fittings

#### **SPECIAL FEATURES**

- Walking distance to the beach
- Patio area
- Light and spacious
- uPVC double glazed
- Service charge: £80pcm
- trp-94

#### SERVICES

Mains water, electricity and drainage.

#### **APPLIANCES