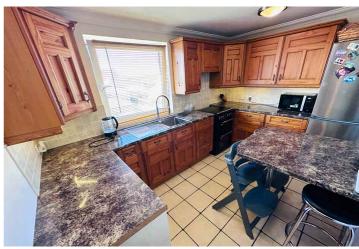

## **Kitchen** 3.65m x 2.55m (12' 0" x 8' 4")

**Bedroom 1** 3.51m x 3.34m (11' 6" x 10' 11")

**Bedroom 2** 3.34m x 2.35m (10' 11" x 7' 9")

Inner Hall 0.87m x 0.86m (2' 10" x 2' 10")

**Bedroom 3** 3.49m x 2.13m (11' 5" x 7' 0")