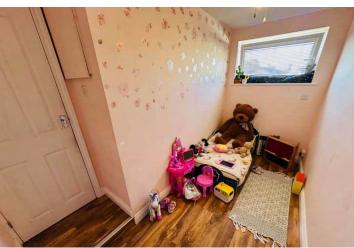

## **Kitchen** 3.65m x 2.55m (12' 0" x 8' 4")

**Bedroom 1** 3.51m x 3.34m (11' 6" x 10' 11")

**Bedroom 2** 3.34m x 2.35m (10' 11" x 7' 9")

Inner Hall 0.87m x 0.86m (2' 10" x 2' 10")

**Bedroom 3** 3.49m x 2.13m (11' 5" x 7' 0")