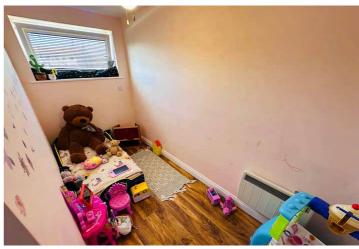

## **Kitchen** 3.65m x 2.55m (12' 0" x 8' 4")

**Bedroom 1** 3.51m x 3.34m (11' 6" x 10' 11")

**Bedroom 2** 3.34m x 2.35m (10' 11" x 7' 9")

Inner Hall 0.87m x 0.86m (2' 10" x 2' 10")

**Bedroom 3** 3.49m x 2.13m (11' 5" x 7' 0")