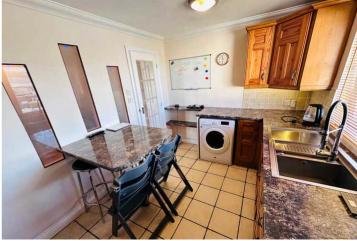

## **Kitchen** 3.65m x 2.55m (12' 0" x 8' 4")

**Bedroom 1** 3.51m x 3.34m (11' 6" x 10' 11")

**Bedroom 2** 3.34m x 2.35m (10' 11" x 7' 9")

Inner Hall 0.87m x 0.86m (2' 10" x 2' 10")

**Bedroom 3** 3.49m x 2.13m (11' 5" x 7' 0")