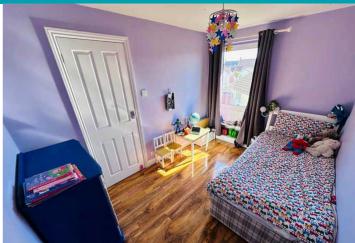

## **Kitchen** 3.65m x 2.55m (12' 0" x 8' 4")

**Bedroom 1** 3.51m x 3.34m (11' 6" x 10' 11")

**Bedroom 2** 3.34m x 2.35m (10' 11" x 7' 9")

Inner Hall 0.87m x 0.86m (2' 10" x 2' 10")

**Bedroom 3** 3.49m x 2.13m (11' 5" x 7' 0")