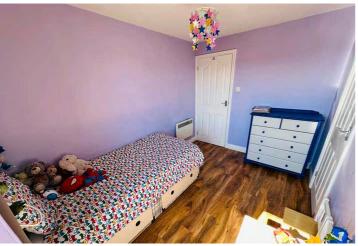

## **Kitchen** 3.65m x 2.55m (12' 0" x 8' 4")

**Bedroom 1** 3.51m x 3.34m (11' 6" x 10' 11")

**Bedroom 2** 3.34m x 2.35m (10' 11" x 7' 9")

Inner Hall 0.87m x 0.86m (2' 10" x 2' 10")

**Bedroom 3** 3.49m x 2.13m (11' 5" x 7' 0")