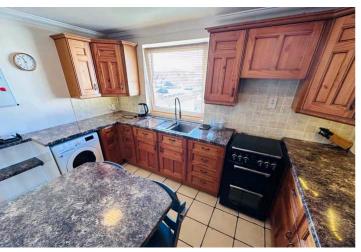

## **Kitchen** 3.65m x 2.55m (12' 0" x 8' 4")

**Bedroom 1** 3.51m x 3.34m (11' 6" x 10' 11")

**Bedroom 2** 3.34m x 2.35m (10' 11" x 7' 9")

Inner Hall 0.87m x 0.86m (2' 10" x 2' 10")

**Bedroom 3** 3.49m x 2.13m (11' 5" x 7' 0")