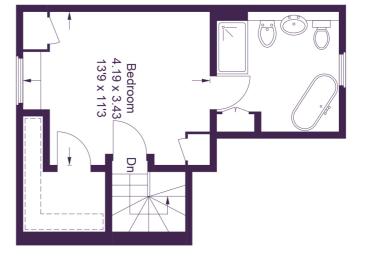

The Broadway Farnham Common Buckinghamshire SL2 3QH

> Tel: 01753 643555 fc@hklhome.co.uk

57 Chequers Orchard

Approximate Gross Internal Area Ground Floor = 71.7 sq m / 772 sq ft First Floor = 27.8 sq m / 299 sq ft Garage = 19.7 sq m / 212 sq ft Total = 119.2 sq m / 1,283 sq ft

## First Floor

This plan is for layout guidance only. Not drawn to scale unless stated. Windows and door openings are approximate. Whilst every care is taken in the preparation of this plan, please check all dimensions,

shapes and compass bearings before making any decisions reliant upon them. © CJ Property Marketing Ltd Produced for Hilton King & Locke