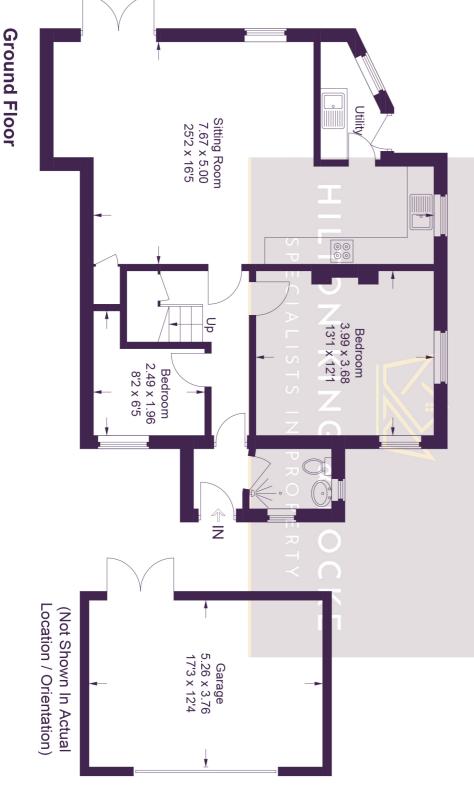

The Broadway Farnham Common Buckinghamshire SL2 3QH

> Tel: 01753 643555 fc@hklhome.co.uk

57 Chequers Orchard

Approximate Gross Internal Area Ground Floor = 71.7 sq m / 772 sq ft First Floor = 27.8 sq m / 299 sq ft Garage = 19.7 sq m / 212 sq ft Total = 119.2 sq m / 1,283 sq ft

## First Floor

This plan is for layout guidance only. Not drawn to scale unless stated. Windows and door openings are approximate. Whilst every care is taken in the preparation of this plan, please check all dimensions,