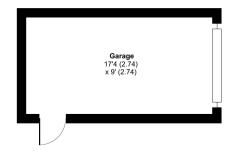

### Castle Rise, Castle Cary, BA7

Approximate Area = 870 sq ft / 80.8 sq m Garage = 156 sq ft / 14.4 sq m Total = 1026 sq ft / 95.2 sq mFor identification only - Not to scale

**GROUND FLOOR** 

FIRST FLOOR

Floor plan produced in accordance with RICS Property Measurement Standards incorporating international Property Measurement Standards (IPMS2 Residential). © ntchecom 2024. Produced for Cooper and Tanner. REF: 1138644

windows that allow for more natural light to enter the home which enhances the space.

To the rear of the property, you'll find a private garage that provides off-street parking for one vehicle. The garage is fully floored and has a space to the front of it for additional/guest parking