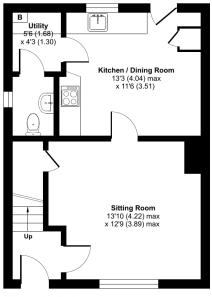

### Castle Rise, Castle Cary, BA7

Approximate Area = 870 sq ft / 80.8 sq m Garage = 156 sq ft / 14.4 sq m Total = 1026 sq ft / 95.2 sq mFor identification only - Not to scale

**GROUND FLOOR** 

FIRST FLOOR

Floor plan produced in accordance with RICS Property Measurement Standards incorporating international Property Measurement Standards (IPMS2 Residential). © ntchecom 2024. Produced for Cooper and Tanner. REF: 1138644