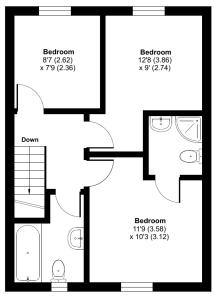

### Castle Rise, Castle Cary, BA7

Approximate Area = 870 sq ft / 80.8 sq m Garage = 156 sq ft / 14.4 sq m Total = 1026 sq ft / 95.2 sq mFor identification only - Not to scale

**GROUND FLOOR** 

FIRST FLOOR

Floor plan produced in accordance with RICS Property Measurement Standards incorporating international Property Measurement Standards (IPMS2 Residential). © ntchecom 2024. Produced for Cooper and Tanner. REF: 1138644

The property comprises three spacious bedrooms, each with ample storage space and a comfortable sleeping area. The master bedroom is particularly impressive, with a generous size and an en-suite bathroom that offers a modern and stylish room. The family bathroom is also modern and well-appointed, with a modern suite inclusive of a bath and overhead shower. The bathroom is fully tiled and has been designed with functionality in mind.

The living areas are equally impressive, with an open-plan kitchen/diner that is perfect for modern family living. The kitchen is equipped with good-quality appliances and ample storage space, making it an ideal place to cook and socialise. The living area is bright and airy, with large