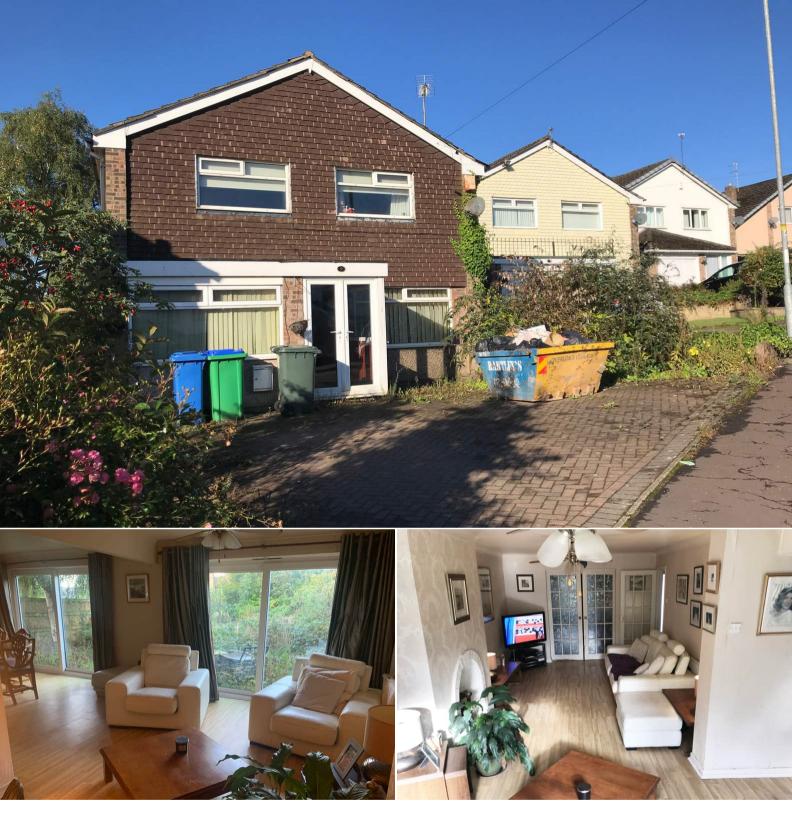

## Shelfield Lane Rochdale

Bettermove are pleased to welcome to the market this charming four bedroom detached house in Norden, available with no forward chain.

The property is leasehold with approximately 100 years remaining - exact lease length is to be confirmed by vendor. The ground rent is £20 per year. The council tax band is E.

The interior of this spacious property consists of an open plan lounge/dining room, front reception room, second reception room and storage room, fitted kitchen and WC on the ground floor. The first floor comprises four bedrooms and the family bathroom. The exterior boasts an enclosed rear garden.

Situated in the popular area of Norden, the property is close to a number of amenities, including supermarkets, shops, restaurants and pubs. Excellent transport links can be found from the A58, A56, M62 and Rochdale town centre tram interchange and central rail station.