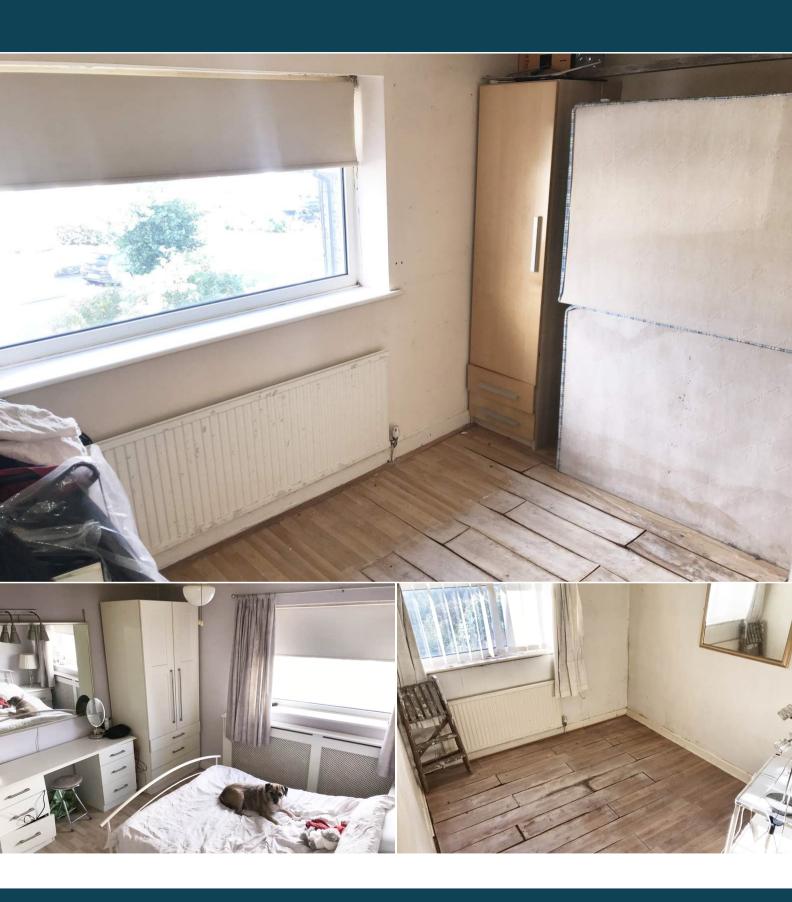

The interior of this spacious property consists of an open plan lounge/dining room, front reception room, second reception room and storage room, fitted kitchen and WC on the ground floor. The first floor comprises four bedrooms and the family bathroom. The exterior boasts an enclosed rear garden.