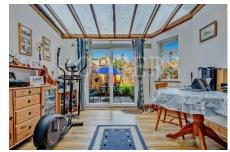

#### **Ground Floor:**

**Entrance Hall:** Wood flooring.

Lounge (rear): 15'11" x 12'10" (4.84m x 3.91m). Wood flooring. Feature fireplace. Double glazed French

doors to:

Conservatory: 11'10" x 11'5" (3.60m x 3.48m). Wood flooring. Double glazed patio doors to garden.