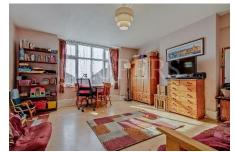

Bedroom 1 (front): 15'0" x 14'10" (4.54m x 4.53m). Wood flooring. Double glazed bay window.

Bedroom 2 (rear): 13'10" x 10'1" (4.22m x 3.07m). Built-in wardrobes. Double glazed bay window.

**<u>Kitchen:</u>** 7'5" x 5'11" (2.26m x 1.81m). Stainless steel sink unit with mixer tap. Plumbing for washing machine. Fitted wall and base cabinets with work surfaces above and work surface lighting. Fully tiled walls.