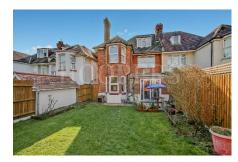

**Shower Room/WC:** 5'11" x 5'1" (1.80m x 1.54m). Shower cubicle, wash hand basin and low level WC. Tiled flooring and fully tiled walls. Double glazed window.

**External Features:** Front and rear gardens, the rear garden having a summer house and additional garden shed.