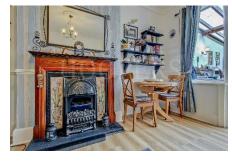

#### **Ground Floor:**

**Entrance Hall:** Wood flooring.

Lounge (rear): 15'11" x 12'10" (4.84m x 3.91m). Wood flooring. Feature fireplace. Double glazed French

doors to:

Conservatory: 11'10" x 11'5" (3.60m x 3.48m). Wood flooring. Double glazed patio doors to garden.