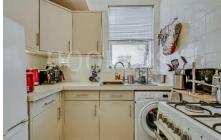

Bedroom 1 (front): 15'0" x 14'10" (4.54m x 4.53m). Wood flooring. Double glazed bay window.

Bedroom 2 (rear): 13'10" x 10'1" (4.22m x 3.07m). Built-in wardrobes. Double glazed bay window.

**<u>Kitchen:</u>** 7'5" x 5'11" (2.26m x 1.81m). Stainless steel sink unit with mixer tap. Plumbing for washing machine. Fitted wall and base cabinets with work surfaces above and work surface lighting. Fully tiled walls.