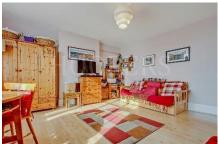

Bedroom 1 (front): 15'0" x 14'10" (4.54m x 4.53m). Wood flooring. Double glazed bay window.

Bedroom 2 (rear): 13'10" x 10'1" (4.22m x 3.07m). Built-in wardrobes. Double glazed bay window.

**<u>Kitchen:</u>** 7'5" x 5'11" (2.26m x 1.81m). Stainless steel sink unit with mixer tap. Plumbing for washing machine. Fitted wall and base cabinets with work surfaces above and work surface lighting. Fully tiled walls.