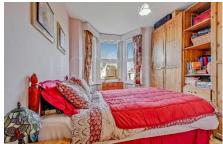

Bedroom 1 (front): 15'0" x 14'10" (4.54m x 4.53m). Wood flooring. Double glazed bay window.

Bedroom 2 (rear): 13'10" x 10'1" (4.22m x 3.07m). Built-in wardrobes. Double glazed bay window.

**<u>Kitchen:</u>** 7'5" x 5'11" (2.26m x 1.81m). Stainless steel sink unit with mixer tap. Plumbing for washing machine. Fitted wall and base cabinets with work surfaces above and work surface lighting. Fully tiled walls.