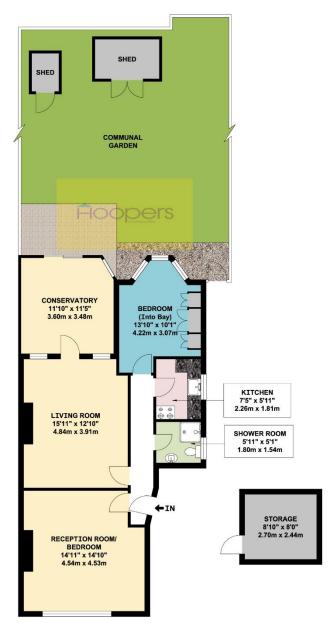

#### **Ground Floor:**

**Entrance Hall:** Wood flooring.

Lounge (rear): 15'11" x 12'10" (4.84m x 3.91m). Wood flooring. Feature fireplace. Double glazed French

doors to:

Conservatory: 11'10" x 11'5" (3.60m x 3.48m). Wood flooring. Double glazed patio doors to garden.

Bedroom 1 (front): 15'0" x 14'10" (4.54m x 4.53m). Wood flooring. Double glazed bay window.

Bedroom 2 (rear): 13'10" x 10'1" (4.22m x 3.07m). Built-in wardrobes. Double glazed bay window.

**<u>Kitchen:</u>** 7'5" x 5'11" (2.26m x 1.81m). Stainless steel sink unit with mixer tap. Plumbing for washing machine. Fitted wall and base cabinets with work surfaces above and work surface lighting. Fully tiled walls.

**Shower Room/WC:** 5'11" x 5'1" (1.80m x 1.54m). Shower cubicle, wash hand basin and low level WC. Tiled flooring and fully tiled walls. Double glazed window.

**External Features:** Front and rear gardens, the rear garden having a summer house and additional garden shed.

# DOLLIS HILL LANE LONDON NW2

**GROUND FLOOR FLAT** 

COMMUNAL BASEMENT

APPROX. GROSS INTERNAL FLOOR AREA 663.59 SQ. FT / 61.65 SQ. M

APPROX. GROSS INTERNAL FLOOR AREA INCLUDING THE CONSERVATORY 796.31 SQ. FT / 73.98 SQ. M