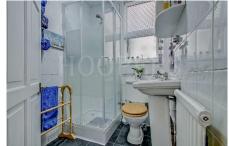

**Shower Room/WC:** 5'11" x 5'1" (1.80m x 1.54m). Shower cubicle, wash hand basin and low level WC. Tiled flooring and fully tiled walls. Double glazed window.

**External Features:** Front and rear gardens, the rear garden having a summer house and additional garden shed.