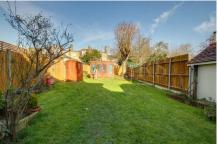

**Shower Room/WC:** 5'11" x 5'1" (1.80m x 1.54m). Shower cubicle, wash hand basin and low level WC. Tiled flooring and fully tiled walls. Double glazed window.

**External Features:** Front and rear gardens, the rear garden having a summer house and additional garden shed.