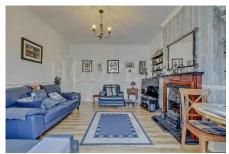

#### **Ground Floor:**

**Entrance Hall:** Wood flooring.

Lounge (rear): 15'11" x 12'10" (4.84m x 3.91m). Wood flooring. Feature fireplace. Double glazed French

doors to:

Conservatory: 11'10" x 11'5" (3.60m x 3.48m). Wood flooring. Double glazed patio doors to garden.