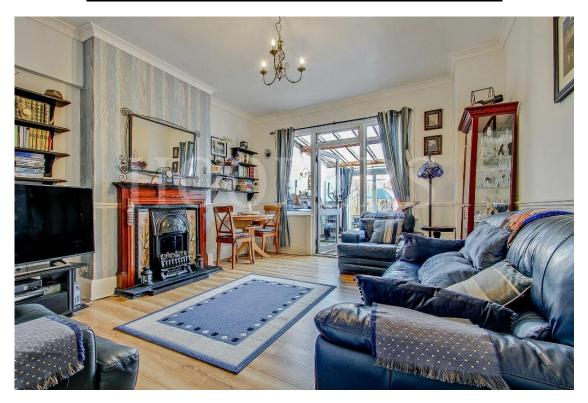

### **DOLLIS HILL LANE, LONDON, NW2 6HH**

EPC Rating: C

We are delighted to bring to the market this spacious ground floor garden flat situated in a three storey semidetached 1930's built house and located towards the Edgware Road end of Dollis Hill Lane and therefore being within a ten minute walk approximately of Brent Cross West Station with overground trains into London in approximately 15 minutes.

The property occupies the whole ground floor of a large house and viewing is recommended to appreciate the size of the property some 800 sq ft and the amenities on offer. Benefits include:-

- Gas central heating
- Double glazed windows
- Two double bedrooms (one with built-in wardrobes
- Spacious lounge open plan with large conservatory extension
- Communal garden to rear (we understand the flat owners above do not use the garden)
- Shared basement storage
- Side pedestrian access
- Gross internal floor area of 796 sq ft (74 sq m) approximately
- The property is located within a few hundred yards of the magnificent 80 acres of Gladstone Park
- Local bus services and shops are within a few hundred yards

#### **Ground Floor:**

**Entrance Hall:** Wood flooring.

Lounge (rear): 15'11" x 12'10" (4.84m x 3.91m). Wood flooring. Feature fireplace. Double glazed French

doors to:

Conservatory: 11'10" x 11'5" (3.60m x 3.48m). Wood flooring. Double glazed patio doors to garden.