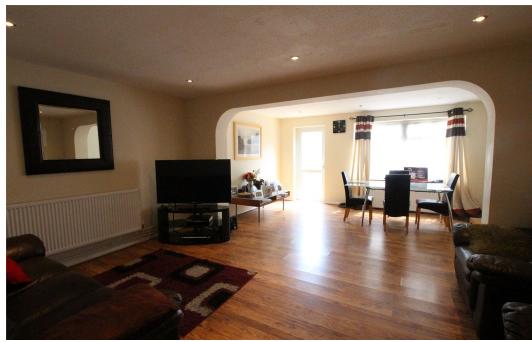

#### Reception

21' 4" x 14' 9" (6.49m x 4.50m)

Double glazed window and door to rear, two radiators, laminate floor, ceiling spotlights.

#### Kitchen

16' 2" x 9' 9" (4.93m x 2.98m)

Full range of fitted wall and base units, laminate work surfaces, stainless single steel sink unit with mixer tap over and single drainer, 4 ring ceramic hob, electric over beneath and extractor above, wall mounted central heating boiler, double glazed window to front, ceramic tiled floor, ceiling spotlights, plumbing for washing machine.