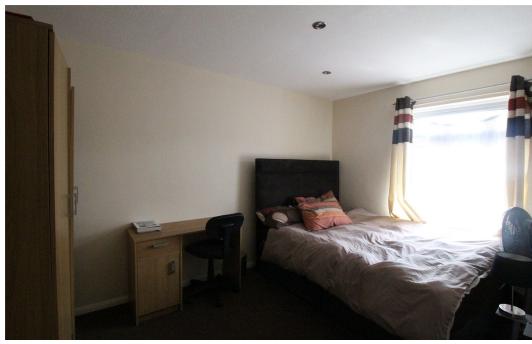

#### Bedroom One

12' 10" x 8' 11" (3.91m x 2.71m)

Double glazed window to rear, radiator, ceiling spotlights, storage cupboard.

#### Bedroom Two

14' 9" x 7' 1" (4.49m x 2.16m)

Double glazed window to front, radiator, ceiling spotlights.

#### Bedroom Three

9' 6" x 6' 11" (2.89m x 2.10m)

Double glazed window to rear, radiator, ceiling spotlights.