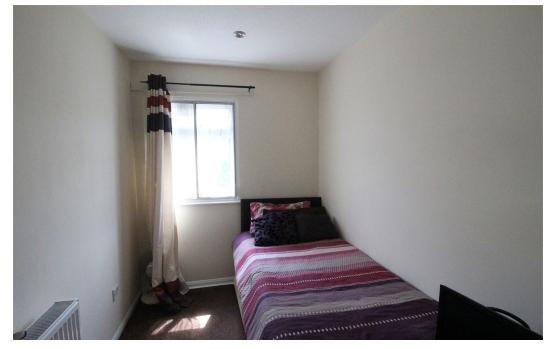

#### Bedroom Three

9' 6" x 6' 11" (2.89m x 2.10m)

Double glazed window to rear, radiator, ceiling spotlights.