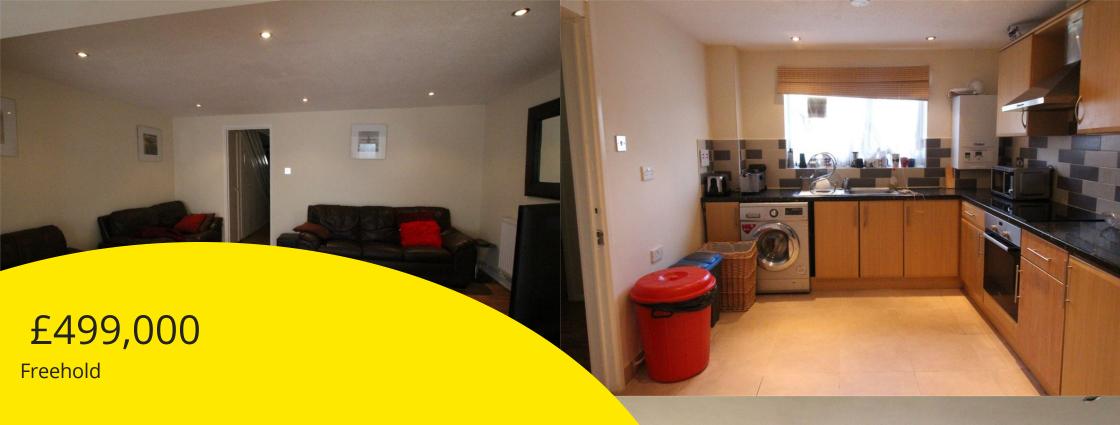

#### Reception

21' 4" x 14' 9" (6.49m x 4.50m)

Double glazed window and door to rear, two radiators, laminate floor, ceiling spotlights.

#### Kitchen

16' 2" x 9' 9" (4.93m x 2.98m)

Full range of fitted wall and base units, laminate work surfaces, stainless single steel sink unit with mixer tap over and single drainer, 4 ring ceramic hob, electric over beneath and extractor above, wall mounted central heating boiler, double glazed window to front, ceramic tiled floor, ceiling spotlights, plumbing for washing machine.