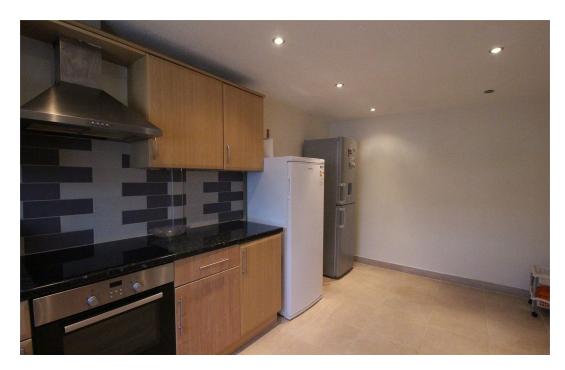

#### Kitchen

16' 2" x 9' 9" (4.93m x 2.98m)

Full range of fitted wall and base units, laminate work surfaces, stainless single steel sink unit with mixer tap over and single drainer, 4 ring ceramic hob, electric over beneath and extractor above, wall mounted central heating boiler, double glazed window to front, ceramic tiled floor, ceiling spotlights, plumbing for washing machine.