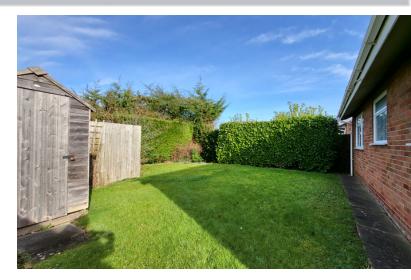

## OUTSIDE

The front of the property has a hedge, laid to lawn, driveway leading to a garage. The rear of the property has fencing, laid to lawn, mature shrubs and a garden shed.