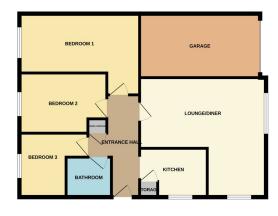

# ENTRANCE

Door to side, airing cupboard and radiator.

# **KITCHEN**

6' 8"  $\times$  9' 3" (2.03m  $\times$  2.82m) (approx) Fitted with a range of base and eye level units with work surfaces over, stainless steel sink, plumbing for a washing machine, space for a cooker, space for a fridge /freezer and cupboard. Window to side.

# LOUNGE/ DINER

7' 7"(min) (2.31m) 17' 4"(max) x 9' 9"(min) ((5.28m x 2.97m) 17' 1" (max) (5.21m)(L - Shape) (approx) Window to front, window to side and radiator.

## **BEDROOM 1**

8' 1"(min) (2.46m) 11' 3"(max) x16' 3" 3.43m x4.95m) (approx) Window to rear and radiator.

# **BEDROOM 2**

8' 3"(max) x 12' 0"(max) (2.51m x 3.66m) (slight L- Shape) (approx) Window to rear and radiator.

# **BEDROOM 3**

6' 2"(min)(1.88m) 9' 6"(max) x 8' 9" (2.90m x 2.67m) (L- Shape) (approx) Window to rear and radiator.

#### SHOWER ROOM

5' 6" x 6' 3" (1.68m x 1.91m) (approx) Fitted with a three piece suite comprising low level W/C, wash hand basin, shower and radiator. Window to side.

# GARAGE

## AGENT NOTES

The floorplan is for illustrative purposes only. Fixtures and fittings do not represent the current state of the property. Not to scale and is meant as a guide only.

roperty details herein do not form part or all of an offer or contract. Any measurements included are for guidance only and, as such, must ot be used for the purchase of carpets or fitted furniture etc. We have not tested any apparatus, equipment, fixtures or services, neither ave we confirmed or verified the legal title of the property. All prospective purchasers must satisfy themselves as to the correctness and ccuracy of such details provided by us. We accept no liability for any existing or future defects relating to any property. Any plans shown re not to scale and are meant as a guide only. 1110 Lincoln Road PE4 6BP T: 01733 574969