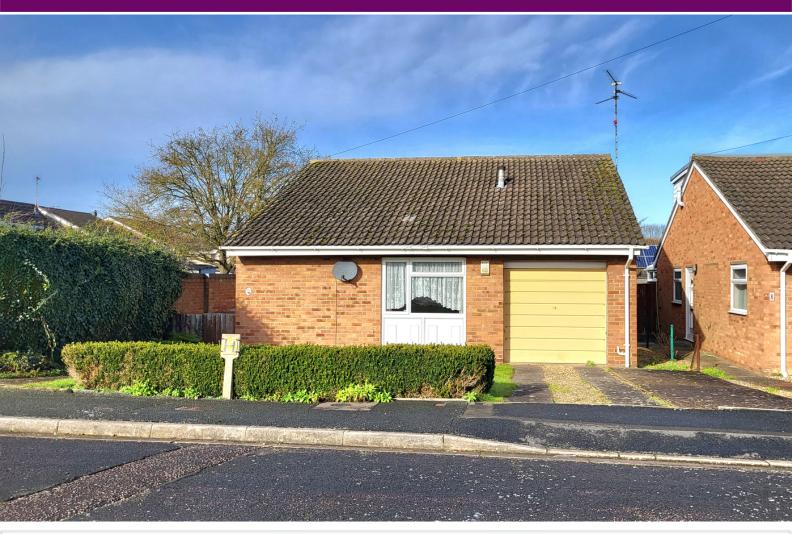

# 10 Addington Way, Werrington PE4 6RR

£245,000

\*\*\* NO ONWARD CHAIN \*\*\* " Highly requested but rarely available, this three bedroom detached bungalow awaits it's new owner. Featuring a garage, driveway, entrance hall, lounge/diner, kitchen, 3 bedrooms, shower room and garden. It also benefits by being nestled at the end of a cul de sac in Werrington. Viewings are highly recommended to appreciate the location and potential this home has to offer. EPC Energy Rating - D/Council Tax Band - C ".

## OUTSIDE

The front of the property has a hedge, laid to lawn, driveway leading to a garage. The rear of the property has fencing, laid to lawn, mature shrubs and a garden shed.