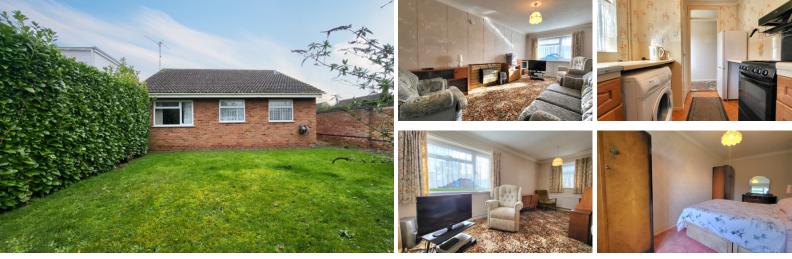

# 10 Addington Way, Werrington PE4 6RR

£245,000

\*\*\* NO ONWARD CHAIN \*\*\* " Highly requested but rarely available, this three bedroom detached bungalow awaits it's new owner. Featuring a garage, driveway, entrance hall, lounge/diner, kitchen, 3 bedrooms, shower room and garden. It also benefits by being nestled at the end of a cul de sac in Werrington. Viewings are highly recommended to appreciate the location and potential this home has to offer. EPC Energy Rating - D/Council Tax Band - C ".

# ENTRANCE

Door to side, airing cupboard and radiator.

# **KITCHEN**

6' 8"  $\times$  9' 3" (2.03m  $\times$  2.82m) (approx) Fitted with a range of base and eye level units with work surfaces over, stainless steel sink, plumbing for a washing machine, space for a cooker, space for a fridge /freezer and cupboard. Window to side.

# LOUNGE/ DINER

7' 7"(min) (2.31m) 17' 4"(max) x 9' 9"(min) ((5.28m x 2.97m) 17' 1" (max) (5.21m)(L - Shape) (approx) Window to front, window to side and radiator.

## OUTSIDE

The front of the property has a hedge, laid to lawn, driveway leading to a garage. The rear of the property has fencing, laid to lawn, mature shrubs and a garden shed.