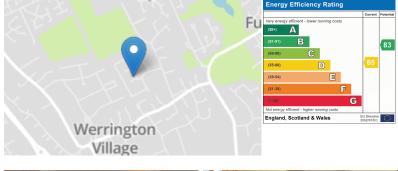

# 10 Addington Way, Werrington PE4 6RR

£245,000

\*\*\* NO ONWARD CHAIN \*\*\* " Highly requested but rarely available, this three bedroom detached bungalow awaits it's new owner. Featuring a garage, driveway, entrance hall, lounge/diner, kitchen, 3 bedrooms, shower room and garden. It also benefits by being nestled at the end of a cul de sac in Werrington. Viewings are highly recommended to appreciate the location and potential this home has to offer. EPC Energy Rating - D/Council Tax Band - C ".