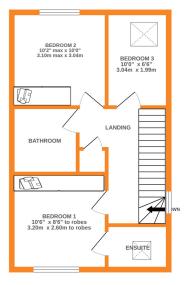

First/upper floor landing with built in cupboard, Bedroom 1 to the front with built in wardrobes and has an en-suite shower room, Bedroom 2 to the rear with fitted wardrobes, Bedroom 3 canbe found at he rear and completing the accommodation is a family bathroom comprising of a modern suite with bath, w.c., wash basin.

LOWER GROUND FLOOR

GROUND FLOOR

1ST FLOOR

s and any other items are approximate and no responsibility is taker ent. This plan is for illustrative purposes only and should be used as e services, systems and appliances shown have not been tested an