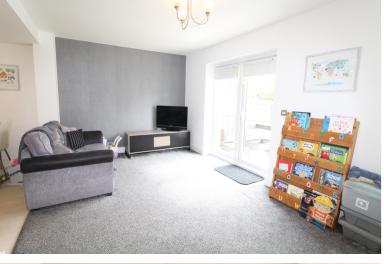

Ground floor - an entrance hallway with cloaks/w.c, Bedroom 4/2nd sitting room with French doors to the rear opening to a Juliet Balcony.

Lower ground floor hallway with built in cupboard, cloaks/w.c., sitting room with window and French doors opening to the rear garden, open plan through to a spacious dining kitchen with a modern range of wall and base units, integrated appliances that include an electric oven, gas hob, extractor hood, fridge freezer, dishwasher, washer dryer.