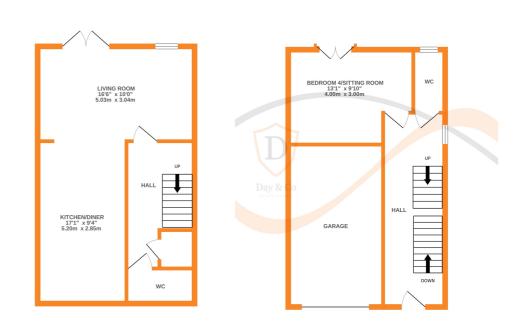

Ground floor - an entrance hallway with cloaks/w.c, Bedroom 4/2nd sitting room with French doors to the rear opening to a Juliet Balcony.

Lower ground floor hallway with built in cupboard, cloaks/w.c., sitting room with window and French doors opening to the rear garden, open plan through to a spacious dining kitchen with a modern range of wall and base units, integrated appliances that include an electric oven, gas hob, extractor hood, fridge freezer, dishwasher, washer dryer.

LOWER GROUND FLOOR

GROUND FLOOR

1ST FLOOR

s and any other items are approximate and no responsibility is taker ent. This plan is for illustrative purposes only and should be used as e services, systems and appliances shown have not been tested an