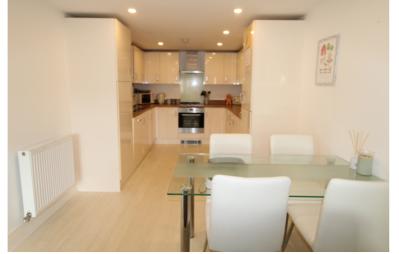

Ground floor - an entrance hallway with cloaks/w.c, Bedroom 4/2nd sitting room with French doors to the rear opening to a Juliet Balcony.

Lower ground floor hallway with built in cupboard, cloaks/w.c., sitting room with window and French doors opening to the rear garden, open plan through to a spacious dining kitchen with a modern range of wall and base units, integrated appliances that include an electric oven, gas hob, extractor hood, fridge freezer, dishwasher, washer dryer.