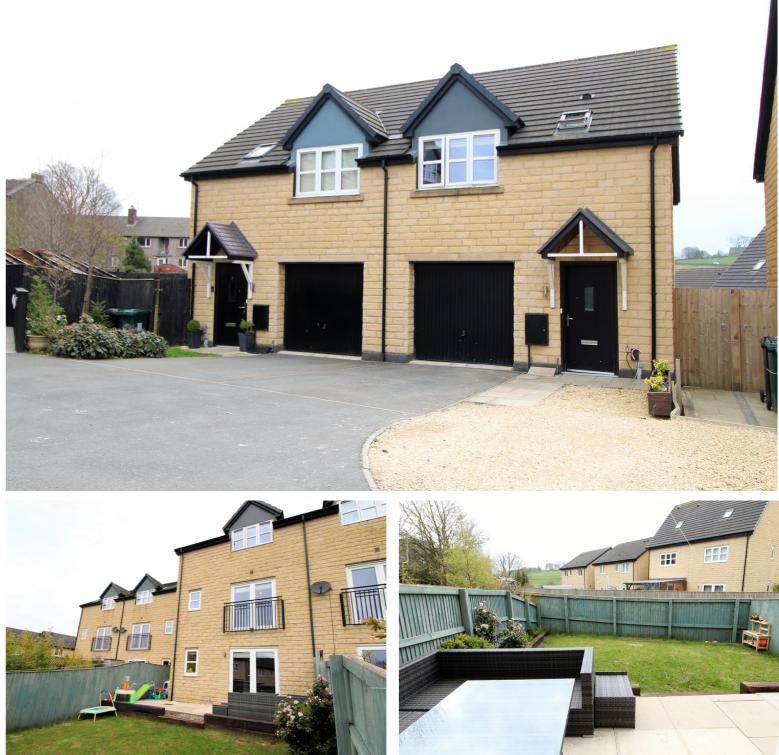

## **FULL DESCRIPTION**

On only an internal viewing can one fully appreciate the deceptive, living accommodation that this modern semi-detached house has to offer. Situated in a cul-de-sac location on this poular development this well presented property could appeal to a variety of buyers. The well presented accommodation which is over three floors briefly comprises -

Gas central heating and double glazing.

Outside drive leading to an integral garage with up and over door, light and power. To the rear is a pleasant garden with patio, lawn and borders.

**EPC** Rating B