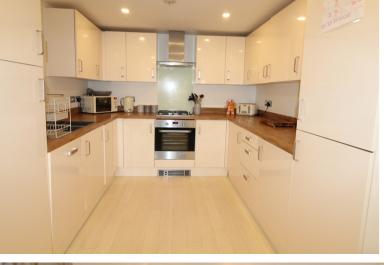

Ground floor - an entrance hallway with cloaks/w.c, Bedroom 4/2nd sitting room with French doors to the rear opening to a Juliet Balcony.

Lower ground floor hallway with built in cupboard, cloaks/w.c., sitting room with window and French doors opening to the rear garden, open plan through to a spacious dining kitchen with a modern range of wall and base units, integrated appliances that include an electric oven, gas hob, extractor hood, fridge freezer, dishwasher, washer dryer.