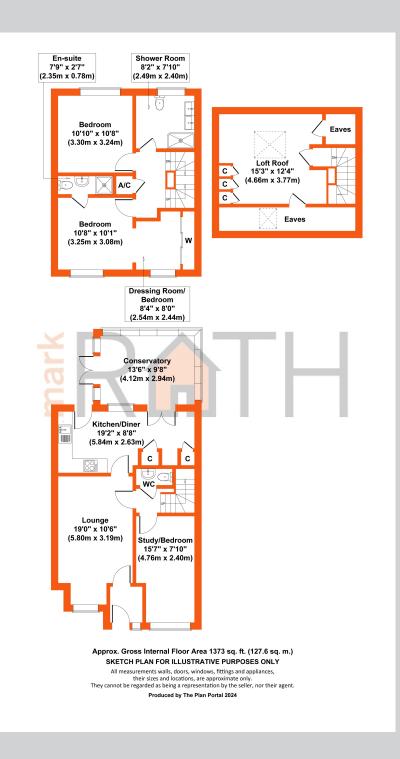

## 25, Eden Way Wokingham RG41 5PQ

A modified and extended semi detached family in a quiet cul de sac a short walk from Winnersh train station and the Forest Boys school. This spacious home which spans three floors and amounts to 1373 sq ft comprises: Entrance hall, living room, inner hallway, cloakroom and family room. There is a fully fitted kitchen/breakfast room leading through into a 13 ft conservatory and out into a secluded west, southwest facing rear garden. On the first floor the generous sized main bedroom suite features a shower room and wide archway through to what was originally bedroom 3. There is a good sized second bedroom and a large family bathroom. Stairs rise from the landing to a very useful loft room with bright Velux style window and which for a long period of time has been used as a bedroom. At the front there is driveway parking for two cars. Wokingham Borough Council Tax Band D £2130.19 EPC Rating D.