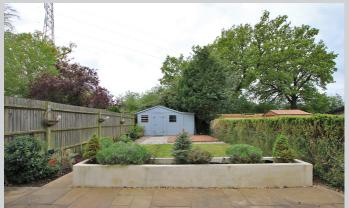

## 25, Eden Way Wokingham RG41 5PQ

A modified and extended semi detached family in a quiet cul de sac a short walk from Winnersh train station and the Forest Boys school. This spacious home which spans three floors and amounts to 1373 sq ft comprises: Entrance hall, living room, inner hallway, cloakroom and family room. There is a fully fitted kitchen/breakfast room leading through into a 13 ft conservatory and out into a secluded west, southwest facing rear garden. On the first floor the generous sized main bedroom suite features a shower room and wide archway through to what was originally bedroom 3. There is a good sized second bedroom and a large family bathroom. Stairs rise from the landing to a very useful loft room with bright Velux style window and which for a long period of time has been used as a bedroom. At the front there is driveway parking for two cars. Wokingham Borough Council Tax Band D £2130.19 EPC Rating D.