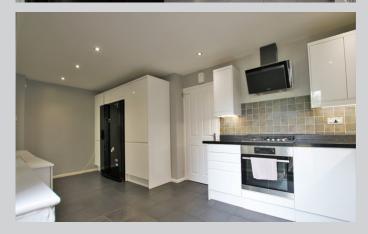

## 25, Eden Way Wokingham RG41 5PQ

A modified and extended semi detached family in a quiet cul de sac a short walk from Winnersh train station and the Forest Boys school. This spacious home which spans three floors and amounts to 1373 sq ft comprises: Entrance hall, living room, inner hallway, cloakroom and family room. There is a fully fitted kitchen/breakfast room leading through into a 13 ft conservatory and out into a secluded west, southwest facing rear garden. On the first floor the generous sized main bedroom suite features a shower room and wide archway through to what was originally bedroom 3. There is a good sized second bedroom and a large family bathroom. Stairs rise from the landing to a very useful loft room with bright Velux style window and which for a long period of time has been used as a bedroom. At the front there is driveway parking for two cars. Wokingham Borough Council Tax Band D £2130.19 EPC Rating D.