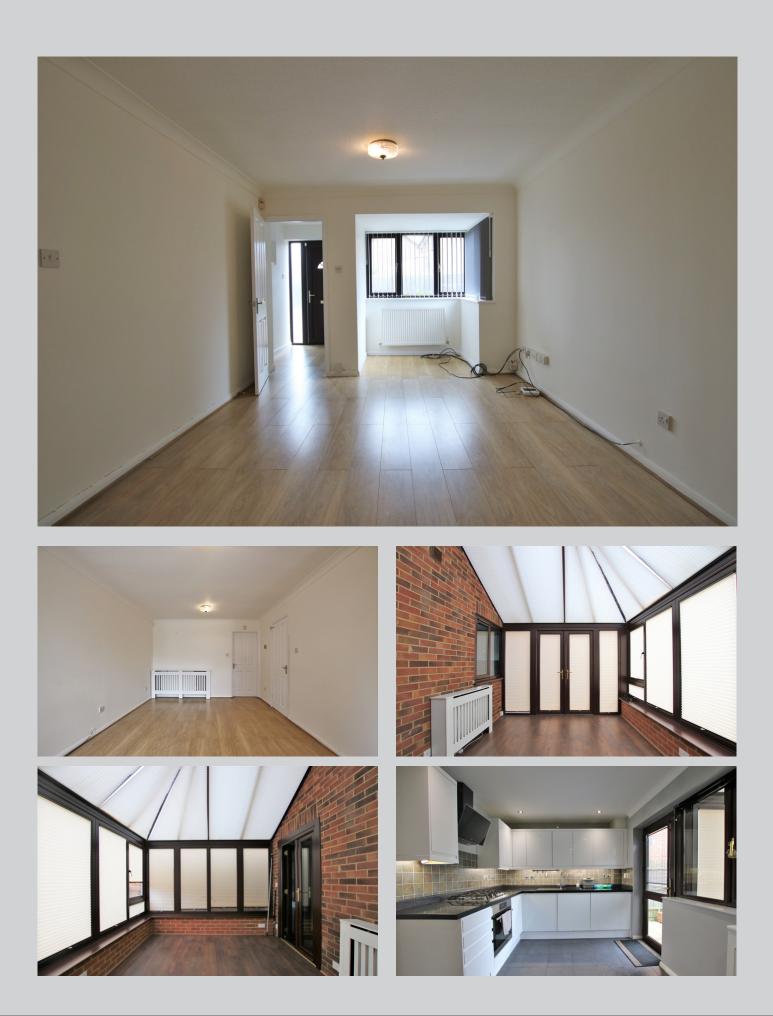

## 25, Eden Way Wokingham RG41 5PQ

A modified and extended semi detached family in a quiet cul de sac a short walk from Winnersh train station and the Forest Boys school. This spacious home which spans three floors and amounts to 1373 sq ft comprises: Entrance hall, living room, inner hallway, cloakroom and family room. There is a fully fitted kitchen/breakfast room leading through into a 13 ft conservatory and out into a secluded west, southwest facing rear garden. On the first floor the generous sized main bedroom suite features a shower room and wide archway through to what was originally bedroom 3. There is a good sized second bedroom and a large family bathroom. Stairs rise from the landing to a very useful loft room with bright Velux style window and which for a long period of time has been used as a bedroom. At the front there is driveway parking for two cars. Wokingham Borough Council Tax Band D £2130.19 EPC Rating D.