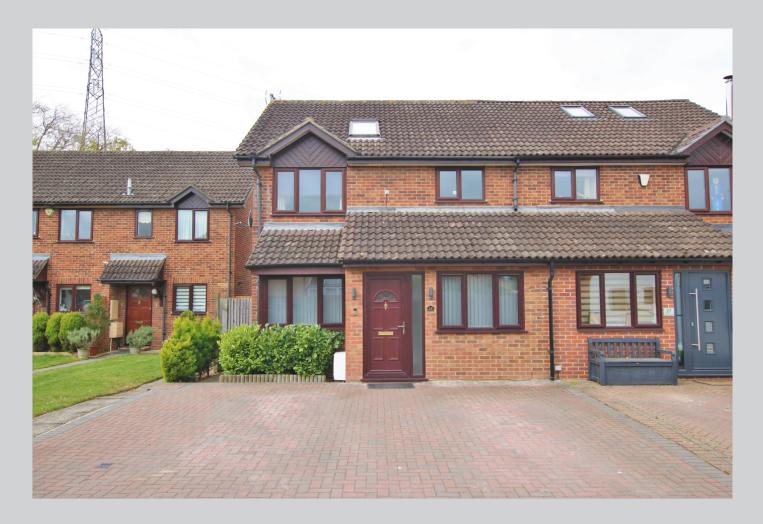

## 25, Eden Way Wokingham RG41 5PQ

A modified and extended semi detached family in a quiet cul de sac a short walk from Winnersh train station and the Forest Boys school. This spacious home which spans three floors and amounts to 1373 sq ft comprises: Entrance hall, living room, inner hallway, cloakroom and family room. There is a fully fitted kitchen/breakfast room leading through into a 13 ft conservatory and out into a secluded west, southwest facing rear garden. On the first floor the generous sized main bedroom suite features a shower room and wide archway through to what was originally bedroom 3. There is a good sized second bedroom and a large family bathroom. Stairs rise from the landing to a very useful loft room with bright Velux style window and which for a long period of time has been used as a bedroom. At the front there is driveway parking for two cars. Wokingham Borough Council Tax Band D £2130.19 EPC Rating D.