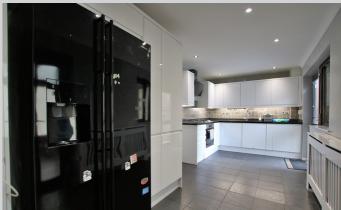

## 25, Eden Way Wokingham RG41 5PQ

A modified and extended semi detached family in a quiet cul de sac a short walk from Winnersh train station and the Forest Boys school. This spacious home which spans three floors and amounts to 1373 sq ft comprises: Entrance hall, living room, inner hallway, cloakroom and family room. There is a fully fitted kitchen/breakfast room leading through into a 13 ft conservatory and out into a secluded west, southwest facing rear garden. On the first floor the generous sized main bedroom suite features a shower room and wide archway through to what was originally bedroom 3. There is a good sized second bedroom and a large family bathroom. Stairs rise from the landing to a very useful loft room with bright Velux style window and which for a long period of time has been used as a bedroom. At the front there is driveway parking for two cars. Wokingham Borough Council Tax Band D £2130.19 EPC Rating D.