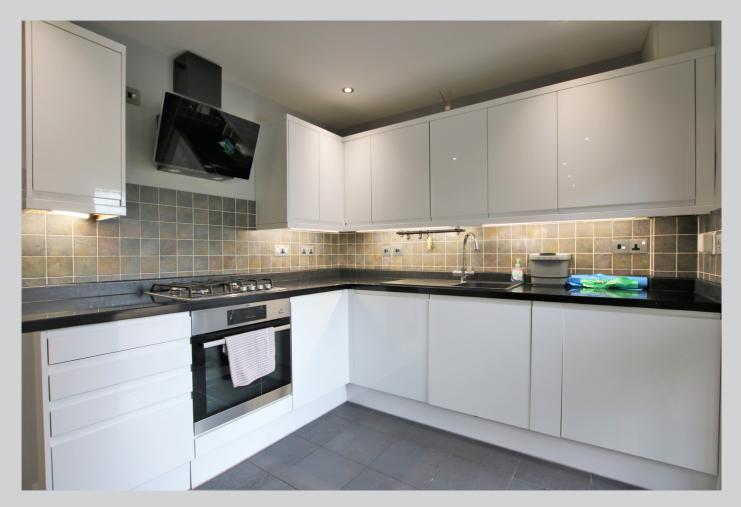

## 25, Eden Way Wokingham RG41 5PQ

A modified and extended semi detached family in a quiet cul de sac a short walk from Winnersh train station and the Forest Boys school. This spacious home which spans three floors and amounts to 1373 sq ft comprises: Entrance hall, living room, inner hallway, cloakroom and family room. There is a fully fitted kitchen/breakfast room leading through into a 13 ft conservatory and out into a secluded west, southwest facing rear garden. On the first floor the generous sized main bedroom suite features a shower room and wide archway through to what was originally bedroom 3. There is a good sized second bedroom and a large family bathroom. Stairs rise from the landing to a very useful loft room with bright Velux style window and which for a long period of time has been used as a bedroom. At the front there is driveway parking for two cars. Wokingham Borough Council Tax Band D £2130.19 EPC Rating D.