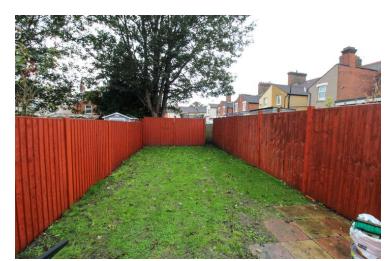

### Rear Garden

Paved area, landscaped lawn area, garden tap, gate to side access, fully enclosed by panel fencing.