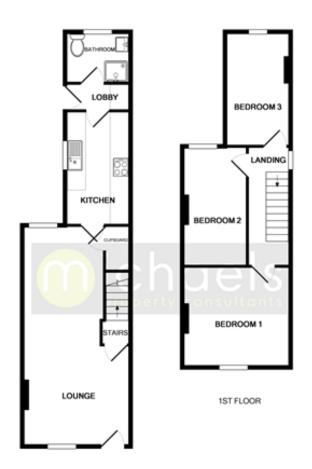

#### Floorplans

#### GROUND FLOOR

### **Ground Floor**

# First Floor

### Living/Dining Room

13' 1" x 23' 4" (3.99m x 7.11m)

Entrance door, window to front aspect, under stairs cupboard, stairs rising to first floor, radiator, door leading to kitchen.

### Kitchen

21' 3" x 7' 4" (6.48m x 2.24m) Two windows to side aspect, a range of wall of base units over an area of roll edge work tops, inset sink and drainer unit, space for fridge freezer, space for double range oven, tile splash backs, breakfast bar area, plumbing for a

### Lobby

Door leading to the garden, door to shower room, cupboard housing boiler.

#### **Shower Room**

Frosted window to side aspect, wash hand basin, low level WC, fully tiled walk in shower cubical, radiator, fully tiled walls.

### Landing

Radiator, doors leading to;

### Bedroom One

 $12'0" \times 12'9"$  (3.66m x 3.89m) Window to front aspect, radiator.

### **Bedroom Two**

 $11'5" \times 8'0"$  (3.48m x 2.44m) Window to rear aspect, radiator.

# **Bedroom Three**

 $7' 4" \times 12' 3"$  (2.24m x 3.73m) Window to rear aspect, radiator, loft access.