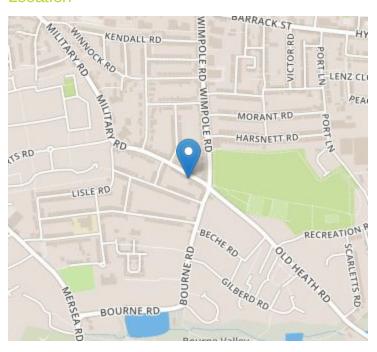

#### Location

# 101 Military Road, Colchester, Essex. CO1 2AT.

Guide Price £220,000 - £230,000. Situation in the highly popular area of Newtown within walking distance to Colchester town centre, mainline train station to London Liverpool Street and offering very sought after school catchments is this Victorian semi-detached family home. This spacious property comprises of very generous living/dining room, fully fitted kitchen, fully tiled shower room and three sizeable bedrooms. Externally there is a low maintenance rear garden and parking on the road. To fully appreciate this wonderful family home internal inspection is essential.