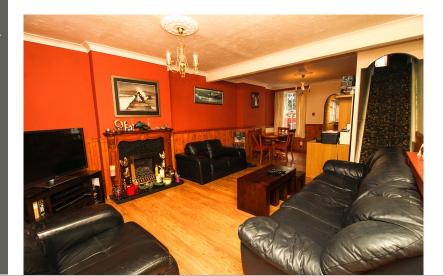

### Living/Dining Room

13' 1" x 23' 4" (3.99m x 7.11m)

Entrance door, window to front aspect, under stairs cupboard, stairs rising to first floor, radiator, door leading to kitchen.