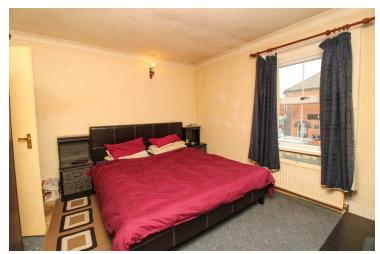

### Bedroom One

 $12'0" \times 12'9"$  (3.66m x 3.89m) Window to front aspect, radiator.