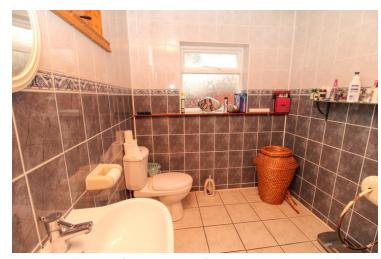

#### **Shower Room**

Frosted window to side aspect, wash hand basin, low level WC, fully tiled walk in shower cubical, radiator, fully tiled walls.