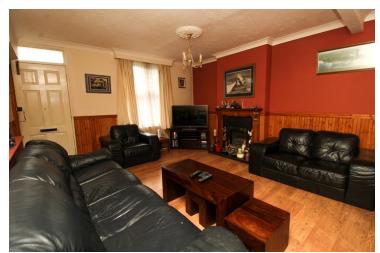

### Living/Dining Room

13' 1" x 23' 4" (3.99m x 7.11m)

Entrance door, window to front aspect, under stairs cupboard, stairs rising to first floor, radiator, door leading to kitchen.