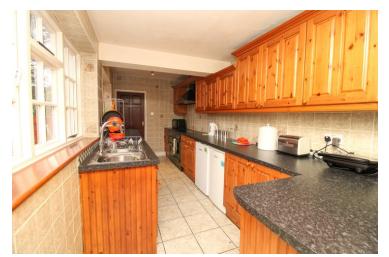

### Kitchen

21' 3" x 7' 4" (6.48m x 2.24m) Two windows to side aspect, a range of wall of base units over an area of roll edge work tops, inset sink and drainer unit, space for fridge freezer, space for double range oven, tile splash backs, breakfast bar area, plumbing for a