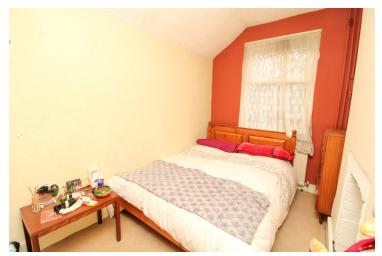

### **Bedroom Two**

 $11'5" \times 8'0"$  (3.48m x 2.44m) Window to rear aspect, radiator.

# **Bedroom Three**

 $7' 4" \times 12' 3"$  (2.24m x 3.73m) Window to rear aspect, radiator, loft access.