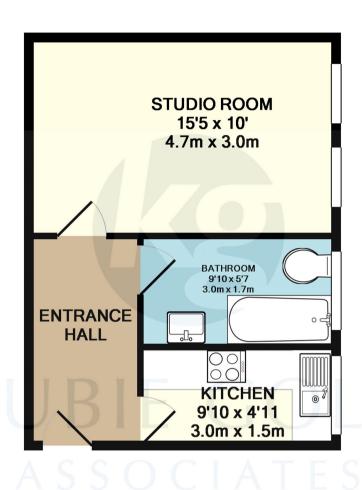

### **Ivor Court, NW1**

Well presented studio apartment in well managed portered block, good siz studio room with original parquet flooring and raised bed giving more space, separate fully fitted kitchen, full bathroom with shower over bath tub, situated on the 9th floor with lift, rent includes heating & hot water, near to the open spaces of Regent Park and both Marylebone & Baker Street Tube Stations.

## 144 IVOR COURT TOTAL APPROX. FLOOR AREA 317 SQ.FT. (29.4 SQ.M.)

Whilst every attempt has been made to ensure the accuracy of the floor plan contained here, measurements of doors, windows, rooms and any other items are approximate and no responsibility is taken for any error, omission, or mis-statement. This plan is for illustrative purposes only and should be used as such by any prospective purchaser. The services, systems and appliances shown have not been tested and no guarantee as to their operability or efficiency can be given