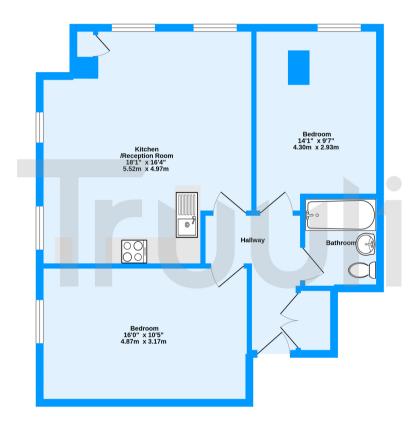

Selling this place was not an easy decision for me, but it has come time to move on."

Fourth Floor 669 sq.ft. (62.2 sq.m.) approx.

Centrillion Point, Masons Avenue, Croydon, CR0

TOTAL FLOOR AREA: 669 sq.ft. (62.2 sq.m.) approx.

White every distinguish has been made be ensure the accuracy of the floorpien contained here, measurements of docs, inclined the service of the ser