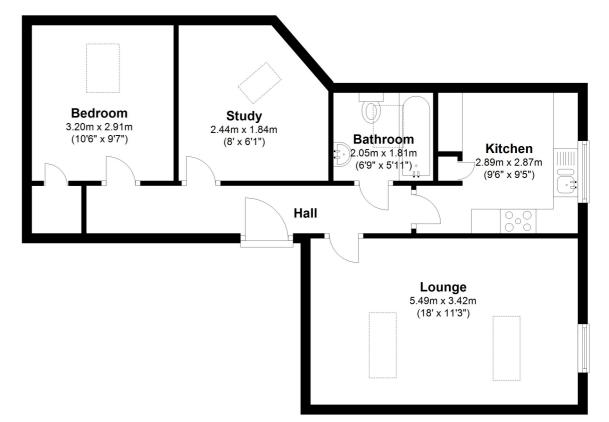

### **Entrance Hall**

Carpeted floor, doors leading to,

### Lounge

18' 0" x 11' 3" (5.49m x 3.43m) Large lounge with carpeted floor, radiator, two Velux windows and a double glazed window.

#### Kitchen

9' 6" x 9' 5" (2.90m x 2.87m) Mix of wall and floor units, roll top worktop, stainless steel sink and drainer, Hob and under counter oven, extractor fan over head, radiator and a double glazed window,

#### Bathroom

6'9" x 5' 11" (2.06m x 1.80m) Three piece bathroom with low level W.C, wash hand basin, paneled bath with shower over head, radiator and a Velux window.

#### Bedroom One

10' 6" x 9' 7" (3.20m x 2.92m) Carpeted floor, radiator and a Velux window.

#### **Bedroom Two**

8'0" x 6'1" (2.44m x 1.85m)

Whilst every attempt has been made to ensure the accuracy of the floor plan contained here, measurements of doors, windows, rooms and any other items are approximate and no responsibility is taken for any error, omission or mis-statement. This plan is for illustrative purposes only and should be used as such by and prospective purchaser. Plan produced using PlanUp.