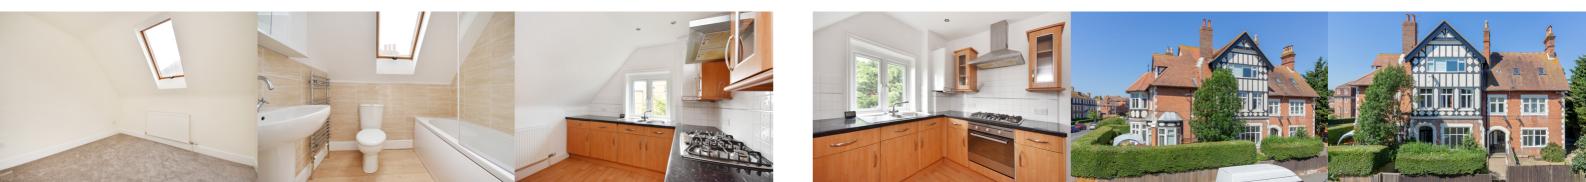

### Lounge

18' 0" x 11' 3" (5.49m x 3.43m) Large lounge with carpeted floor, radiator, two Velux windows and a double glazed window.

#### Kitchen

9' 6" x 9' 5" (2.90m x 2.87m) Mix of wall and floor units, roll top worktop, stainless steel sink and drainer, Hob and under counter oven, extractor fan over head, radiator and a double glazed window,

#### Bathroom

6'9" x 5' 11" (2.06m x 1.80m) Three piece bathroom with low level W.C, wash hand basin, paneled bath with shower over head, radiator and a Velux window.

#### Bedroom One

10' 6" x 9' 7" (3.20m x 2.92m) Carpeted floor, radiator and a Velux window.