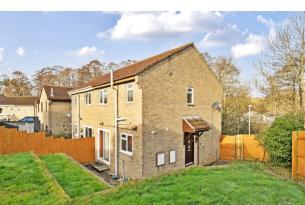

### Description

A well presented three bedroom semi detached family home, tucked away in a quiet position and located on a corner plot with enclosed terraced gardens, a single garage and driveway parking. In brief the accommodation comprises an entrance hall with a large storage cupboard and a door to the sitting room. The sitting room is a good size and has a bay window overlooking the front garden and a staircase rises to the first floor. To the rear is a kitchen/diner with sliding patio doors to the rear garden which has a range of fitted wall and base units with integrated oven and hob. To the first floor there are three bedrooms (two double and one single) and a family bathroom. Viewing comes highly recommended.

#### **Features**

- Well presented semi detached family home
- Quiet, tucked away position
- Single garage
- Enclosed, terraced gardens
- Driveway parking
- Sitting room
- Kitchen/diner
- Three bedrooms
- Bathroom
- Viewing recommended