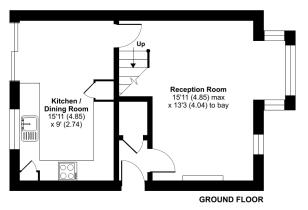

#### Wheelers Road, Midsomer Norton, Radstock, BA3

Approximate Area = 751 sq ft / 69.7 sq m Garage = 140 sq ft / 13 sq m Total = 891 sq ft / 82.7 sq m For identification only - Not to scale

**Bedroom** 10'11 (3.33) max x 9'5 (2.87) max **Bedroom** 11'11 (3.63) max x 11'8 (3.56) max Bedroom 7'2 (2.18) x 6'6 (1.98) FIRST FLOOR

loor plan produced in accordance with RICS Property Measurement 2nd Edition, acceptorating International Property Measurement Standards (IPMS2 Residential). ©nichecom 2024. roduced for Cooper and Tanner. REF: 122872.