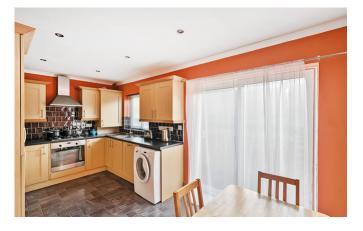

### Description

A well presented three bedroom semi detached family home, tucked away in a quiet position and located on a corner plot with enclosed terraced gardens, a single garage and driveway parking. In brief the accommodation comprises an entrance hall with a large storage cupboard and a door to the sitting room. The sitting room is a good size and has a bay window overlooking the front garden and a staircase rises to the first floor. To the rear is a kitchen/diner with sliding patio doors to the rear garden which has a range of fitted wall and base units with integrated oven and hob. To the first floor there are three bedrooms (two double and one single) and a family bathroom. Viewing comes highly recommended.

#### **Features**

- Well presented semi detached family home
- Quiet, tucked away position
- Single garage
- Enclosed, terraced gardens
- Driveway parking
- Sitting room
- Kitchen/diner
- Three bedrooms
- Bathroom
- Viewing recommended