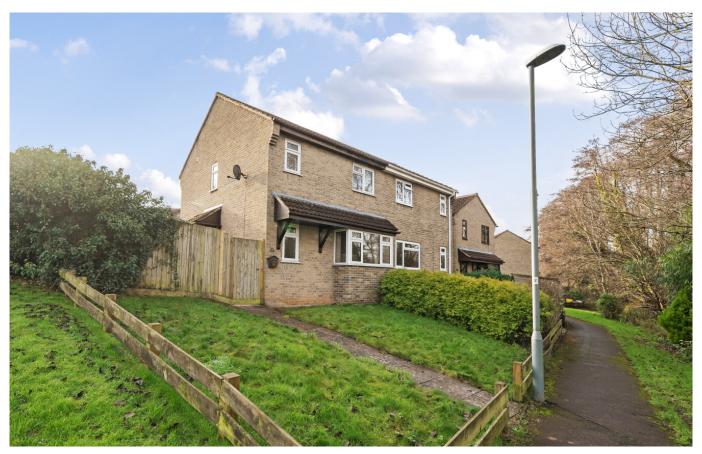

# Wheelers Road

COOPER AND TANNER

Midsomer Norton, Radstock, BA3 2BX

£279,950 Freehold

**3 3 1 €**1 **EPC C** 

### Description

A well presented three bedroom semi detached family home, tucked away in a quiet position and located on a corner plot with enclosed terraced gardens, a single garage and driveway parking. In brief the accommodation comprises an entrance hall with a large storage cupboard and a door to the sitting room. The sitting room is a good size and has a bay window overlooking the front garden and a staircase rises to the first floor. To the rear is a kitchen/diner with sliding patio doors to the rear garden which has a range of fitted wall and base units with integrated oven and hob. To the first floor there are three bedrooms (two double and one single) and a family bathroom. Viewing comes highly recommended.