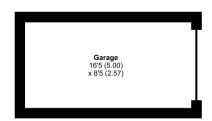

#### Wheelers Road, Midsomer Norton, Radstock, BA3

Approximate Area = 751 sq ft / 69.7 sq m Garage = 140 sq ft / 13 sq m Total = 891 sq ft / 82.7 sq m For identification only - Not to scale

**Bedroom** 10'11 (3.33) max x 9'5 (2.87) max **Bedroom** 11'11 (3.63) max x 11'8 (3.56) max Bedroom 7'2 (2.18) x 6'6 (1.98) FIRST FLOOR

loor plan produced in accordance with RICS Property Measurement 2nd Edition, acceptorating International Property Measurement Standards (IPMS2 Residential). ©nichecom 2024. roduced for Cooper and Tanner. REF: 122872.