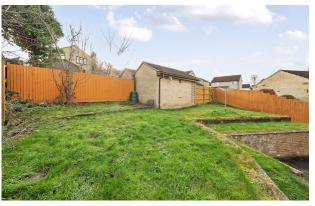

### Description

A well presented three bedroom semi detached family home, tucked away in a quiet position and located on a corner plot with enclosed terraced gardens, a single garage and driveway parking. In brief the accommodation comprises an entrance hall with a large storage cupboard and a door to the sitting room. The sitting room is a good size and has a bay window overlooking the front garden and a staircase rises to the first floor. To the rear is a kitchen/diner with sliding patio doors to the rear garden which has a range of fitted wall and base units with integrated oven and hob. To the first floor there are three bedrooms (two double and one single) and a family bathroom. Viewing comes highly recommended.

#### **Features**

- Well presented semi detached family home
- Quiet, tucked away position
- Single garage
- Enclosed, terraced gardens
- Driveway parking
- Sitting room
- Kitchen/diner
- Three bedrooms
- Bathroom
- Viewing recommended