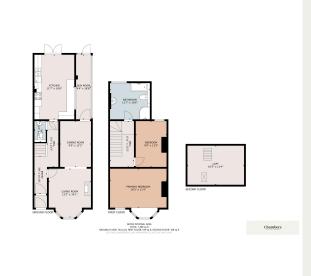

Upon entering, you are welcomed by an entrance porch leading to a hallway equipped with a cloakroom/WC. The spacious living and dining area boasts ample natural light, providing an inviting space for relaxation and entertainment. The well-appointed fitted kitchen/breakfast room offers generous storage and workspace, complemented by a lean-to utility area catering to additional household needs.

The first floor comprises two generous double bedrooms, each offering comfortable living space. A contemporary four-piece bathroom suite includes both a bathtub and a separate shower. Additionally, a pull-down ladder provides access to a fully boarded loft room, illuminated by a Velux window, offering versatility as a home office, studio, or extra storage space. Externally, the property features well-maintained gardens at both the front and rear. The rear garden benefits from gated lane access, providing off-road parking — a valuable asset in this sought-after area