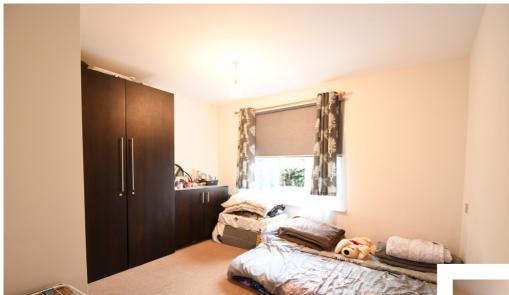

## Close to Bedford Mainline Train Station

Communal entrance door leads you to the properties own entrance door. Entrance hall with doors to all rooms and cupboard housing hot water cylinder. Kitchen fitted with a range of units, space for fridge freezer, built in oven & hob, plumbing for washing machine. Lounge with ample room to sit down and relax and room for dining. Bedroom one with en-suite shower room. Second bedroom. Bathroom fitted with 3 Piece suite. On the outside allocated parking space.

Measurements- Lounge 17'1 x 11'8. Bedroom one 12'8 x 11'10. Bedroom two 10'8 x 7'8.

Lease & Maintenance details.

Lease 125 years from 1st December 2005

We have been informed by the seller the maintenance/ service charge is approximately £2000 a year.