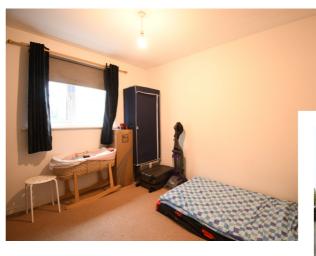

## Close to Bedford Mainline Train Station

Communal entrance door leads you to the properties own entrance door. Entrance hall with doors to all rooms and cupboard housing hot water cylinder. Kitchen fitted with a range of units, space for fridge freezer, built in oven & hob, plumbing for washing machine. Lounge with ample room to sit down and relax and room for dining. Bedroom one with en-suite shower room. Second bedroom. Bathroom fitted with 3 Piece suite. On the outside allocated parking space.

Measurements- Lounge 17'1 x 11'8. Bedroom one 12'8 x 11'10. Bedroom two 10'8 x 7'8.

Lease & Maintenance details.

Lease 125 years from 1st December 2005

We have been informed by the seller the maintenance/ service charge is approximately £2000 a year.