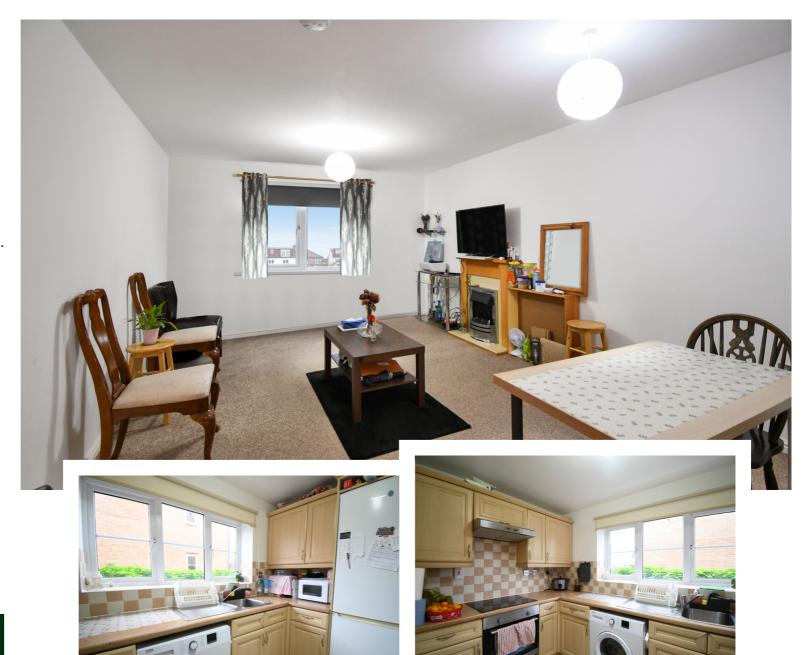

## Close to Bedford Mainline Train Station

Communal entrance door leads you to the properties own entrance door. Entrance hall with doors to all rooms and cupboard housing hot water cylinder. Kitchen fitted with a range of units, space for fridge freezer, built in oven & hob, plumbing for washing machine. Lounge with ample room to sit down and relax and room for dining. Bedroom one with en-suite shower room. Second bedroom. Bathroom fitted with 3 Piece suite. On the outside allocated parking space.

Measurements- Lounge 17'1 x 11'8. Bedroom one 12'8 x 11'10. Bedroom two 10'8 x 7'8.

Lease & Maintenance details.

Lease 125 years from 1st December 2005

We have been informed by the seller the maintenance/ service charge is approximately £2000 a year.