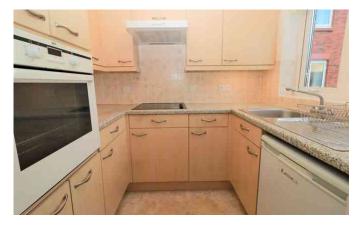

#### DESCRIPTION:

The apartment is accessed via a lift serving all floors, or stairwell. The property itself features a reception hall with a coat cupboard. To the right is the well-appointed bathroom featuring flush WC, wash basin upon vanity unit and bath with grab rails and modern mixer shower over. There is a large airing cupboard also with hot water tank and shelving. The light and airy double bedroom has plenty of space for a range of additional furniture, although does feature a double width fitted wardrobe with folding mirrored doors and shelving and hanging space within. The main living area is generously proportioned in comparison to many of the alternative one-bedroom properties within the development, and as such provides plenty of space for loosely defined living and dining areas and a comprehensive range of furniture. A focal point is provided by the attractive fireplace comprising of inset coal-effect electric fire, stone effect hearth and surround. The dining area at the rear of the room enjoys a pleasant aspect across the communal gardens. Completing the accommodation, glazed double doors open from the dining area into the fully appointed kitchen which includes a range of matching wall and base units with roll edge work surfaces, and tiled splash backs. The stainless-steel drainer sink with mixer tap is positioned in front of the rear facing window which also enjoys views over the communal gardens. Integrated appliances include a four-ring ceramic hob with cooker hood over, separate eye level oven, half height fridge and separate freezer.