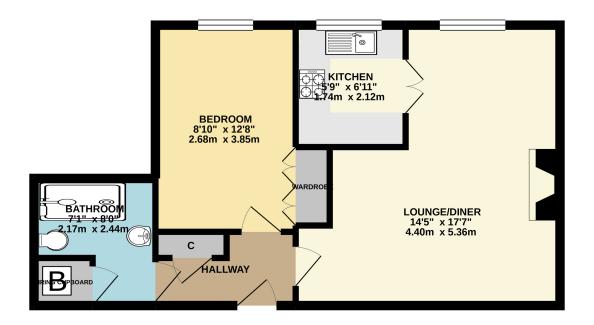

#### DESCRIPTION:

The apartment is accessed via a lift serving all floors, or stairwell. The property itself features a reception hall with a coat cupboard. To the right is the well-appointed bathroom featuring flush WC, wash basin upon vanity unit and bath with grab rails and modern mixer shower over. There is a large airing cupboard also with hot water tank and shelving. The light and airy double bedroom has plenty of space for a range of additional furniture, although does feature a double width fitted wardrobe with folding mirrored doors and shelving and hanging space within. The main living area is generously proportioned in comparison to many of the alternative one-bedroom properties within the development, and as such provides plenty of space for loosely defined living and dining areas and a comprehensive range of furniture. A focal point is provided by the attractive fireplace comprising of inset coal-effect electric fire, stone effect hearth and surround. The dining area at the rear of the room enjoys a pleasant aspect across the communal gardens. Completing the accommodation, glazed double doors open from the dining area into the fully appointed kitchen which includes a range of matching wall and base units with roll edge work surfaces, and tiled splash backs. The stainless-steel drainer sink with mixer tap is positioned in front of the rear facing window which also enjoys views over the communal gardens. Integrated appliances include a four-ring ceramic hob with cooker hood over, separate eye level oven, half height fridge and separate freezer.

### **FIRST FLOOR**

TOTAL FLOOR AREA : 499 sq.ft. (46.4 sq.m.) approx While every alterys has been nade to ensure the accuracy of the floroplan costaned here, measurements of doors, window, comes and any other times in a approximation and no negoritorially is taken for any error, omission or mis-statement. This plan is for illustrative parposes only and stoub be used as such by any prospective purchase: The services, systems and applicace shown have no thee netsed and no guarantee as to their operability or efficiency can be given. Made with Metropic 2021.