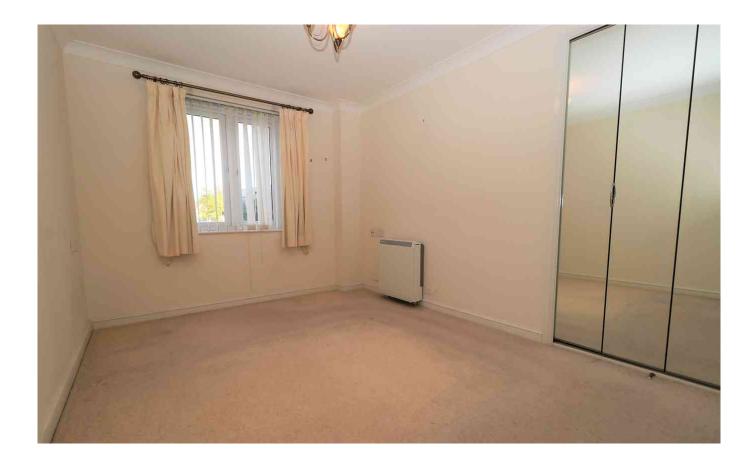

#### DESCRIPTION:

The apartment is accessed via a lift serving all floors, or stairwell. The property itself features a reception hall with a coat cupboard. To the right is the well-appointed bathroom featuring flush WC, wash basin upon vanity unit and bath with grab rails and modern mixer shower over. There is a large airing cupboard also with hot water tank and shelving. The light and airy double bedroom has plenty of space for a range of additional furniture, although does feature a double width fitted wardrobe with folding mirrored doors and shelving and hanging space within. The main living area is generously proportioned in comparison to many of the alternative one-bedroom properties within the development, and as such provides plenty of space for loosely defined living and dining areas and a comprehensive range of furniture. A focal point is provided by the attractive fireplace comprising of inset coal-effect electric fire, stone effect hearth and surround. The dining area at the rear of the room enjoys a pleasant aspect across the communal gardens. Completing the accommodation, glazed double doors open from the dining area into the fully appointed kitchen which includes a range of matching wall and base units with roll edge work surfaces, and tiled splash backs. The stainless-steel drainer sink with mixer tap is positioned in front of the rear facing window which also enjoys views over the communal gardens. Integrated appliances include a four-ring ceramic hob with cooker hood over, separate eye level oven, half height fridge and separate freezer.