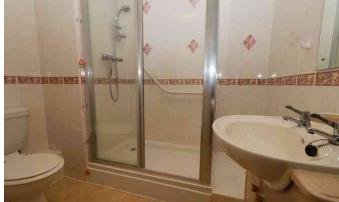

#### DESCRIPTION:

The apartment is accessed via a lift serving all floors, or stairwell. The property itself features a reception hall with a coat cupboard. To the right is the well-appointed bathroom featuring flush WC, wash basin upon vanity unit and bath with grab rails and modern mixer shower over. There is a large airing cupboard also with hot water tank and shelving. The light and airy double bedroom has plenty of space for a range of additional furniture, although does feature a double width fitted wardrobe with folding mirrored doors and shelving and hanging space within. The main living area is generously proportioned in comparison to many of the alternative one-bedroom properties within the development, and as such provides plenty of space for loosely defined living and dining areas and a comprehensive range of furniture. A focal point is provided by the attractive fireplace comprising of inset coal-effect electric fire, stone effect hearth and surround. The dining area at the rear of the room enjoys a pleasant aspect across the communal gardens. Completing the accommodation, glazed double doors open from the dining area into the fully appointed kitchen which includes a range of matching wall and base units with roll edge work surfaces, and tiled splash backs. The stainless-steel drainer sink with mixer tap is positioned in front of the rear facing window which also enjoys views over the communal gardens. Integrated appliances include a four-ring ceramic hob with cooker hood over, separate eye level oven, half height fridge and separate freezer.