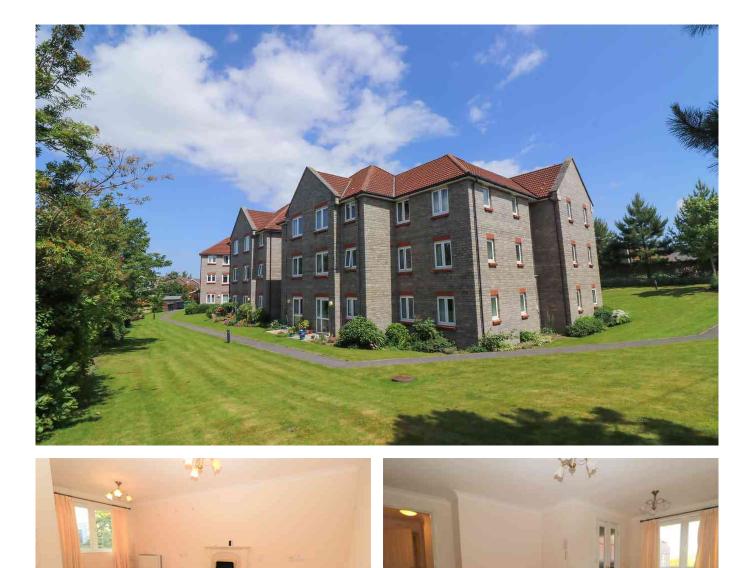

# Bluestone Court

COOPER AND TANNER

A well-presented first floor retirement apartment enjoying a pleasant aspect over the communal gardens, taking in plenty of sunlight. Offered with no onward chain.

#### DESCRIPTION:

The apartment is accessed via a lift serving all floors, or stairwell. The property itself features a reception hall with a coat cupboard. To the right is the well-appointed bathroom featuring flush WC, wash basin upon vanity unit and bath with grab rails and modern mixer shower over. There is a large airing cupboard also with hot water tank and shelving. The light and airy double bedroom has plenty of space for a range of additional furniture, although does feature a double width fitted wardrobe with folding mirrored doors and shelving and hanging space within. The main living area is generously proportioned in comparison to many of the alternative one-bedroom properties within the development, and as such provides plenty of space for loosely defined living and dining areas and a comprehensive range of furniture. A focal point is provided by the attractive fireplace comprising of inset coal-effect electric fire, stone effect hearth and surround. The dining area at the rear of the room enjoys a pleasant aspect across the communal gardens. Completing the accommodation, glazed double doors open from the dining area into the fully appointed kitchen which includes a range of matching wall and base units with roll edge work surfaces, and tiled splash backs. The stainless-steel drainer sink with mixer tap is positioned in front of the rear facing window which also enjoys views over the communal gardens. Integrated appliances include a four-ring ceramic hob with cooker hood over, separate eye level oven, half height fridge and separate freezer.

#### COMMUNAL AREAS:

Bluestone Court is highly regarded for its fabulous setting within beautifully landscaped and generous communal gardens, for all residents to enjoy. Internal conveniences include a large residents' lounge and kitchenette, a full range of laundry facilities and en-suite guest rooms available at reasonable rates for visiting family and friends. The residents' car park is security gated and run on a first come first serve basis, upon prior arrangement with management. There is a monitored alarm system and an on-site manager five days a week.