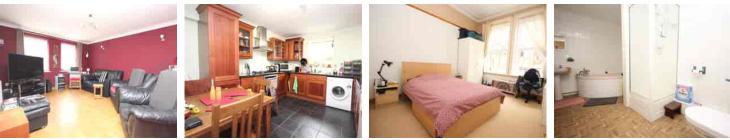

#### LOUNGE

15' 7"  $\times$  11' 3" (4.75m  $\times$  3.43m) 2 Double glazed side aspect windows, laminate flooring, radiators

#### **KITCHEN**

11' 8" x 11' 6" (3.56m x 3.51m) Side aspect window, excellent range of wall and base units, integrated hob and oven, space for fridge/freezer, space and plumbing for washing machine

#### BEDROOM

13' x 11' 5" (3.96m x 3.48m) Side aspect window, radiator.

#### **BATHROOM/SHOWER ROOM**

12' 3" x 7' 8" (3.73m x 2.34m) Suite comprising bath, wash hand basin, low level WC and shower cubicle, tiled walls.