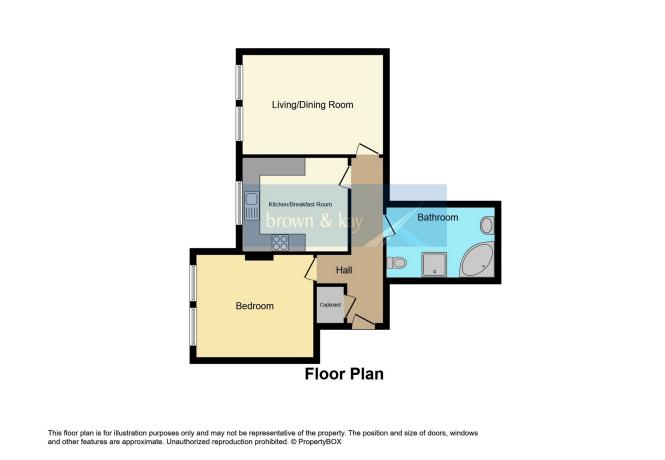

## ACCOMMODATION

### **DOOR TO FLAT ENTRANCE HALL** Storage cupboard

#### LOUNGE

15' 7"  $\times$  11' 3" (4.75m  $\times$  3.43m) 2 Double glazed side aspect windows, laminate flooring, radiators

#### **KITCHEN**

11' 8" x 11' 6" (3.56m x 3.51m) Side aspect window, excellent range of wall and base units, integrated hob and oven, space for fridge/freezer, space and plumbing for washing machine

#### BEDROOM

13' x 11' 5" (3.96m x 3.48m) Side aspect window, radiator.

#### **BATHROOM/SHOWER ROOM**

12' 3" x 7' 8" (3.73m x 2.34m) Suite comprising bath, wash hand basin, low level WC and shower cubicle, tiled walls.